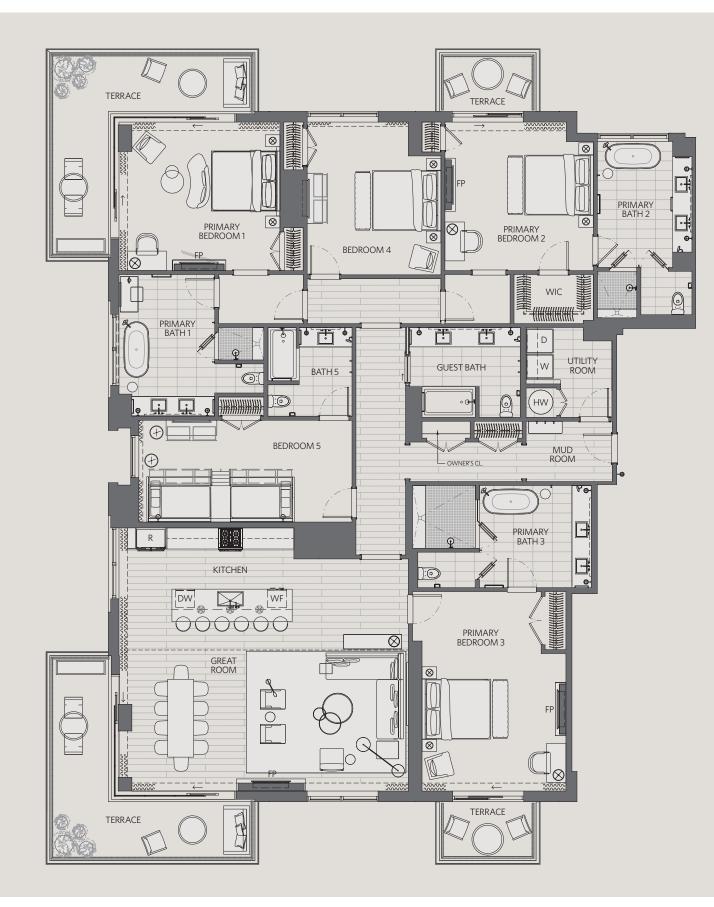

## LIMELIGHT RESIDENCES

ΜΑΜΜΟΤΗ

| 5   | 5    | INDOOR<br>OUTDOOR | 3,483 SQ FT<br>585 SQ FT |
|-----|------|-------------------|--------------------------|
| BED | BATH | TOTAL             | 4,067 SQ FT              |