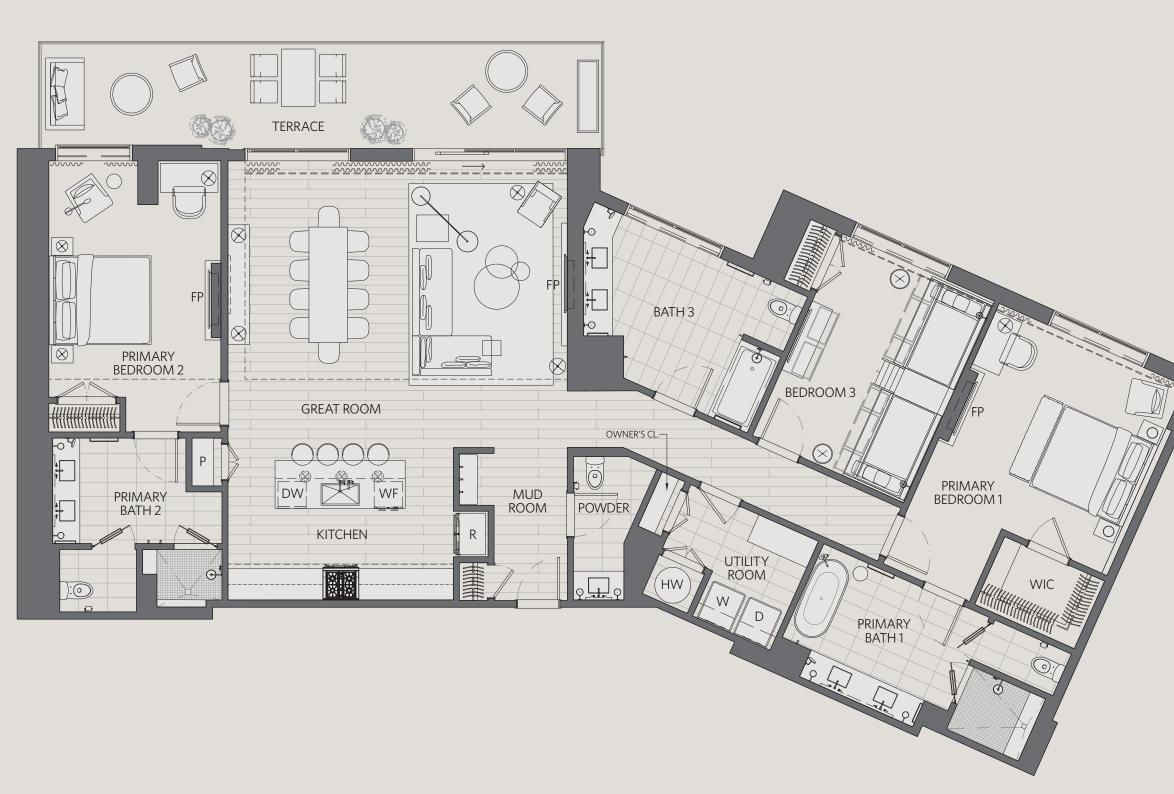

## LIMELIGHT RESIDENCES

ΜΑΜΜΟΤΗ

| 3   | 3.3  | OUTDOOR | 265 SQ FT   |
|-----|------|---------|-------------|
| BED | BATH | TOTAL   | 2,472 SQ FT |

## LEVEL 02