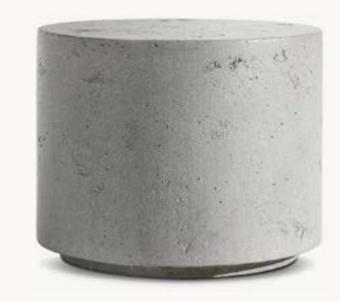

ROB DELAMATER: MONUMENT III BLACK 30" SQ.

BRETON PANEL PLATFORM BED BROWN OAK KING BED: 81"W X 86"L X 60"H

JAVA CONCRETE DRUM SIDE TABLE LIMESTONE 12" DIAM., 18"H

CONVESSI SCONCE
BRONZE/LACQUERED BURNISHED BRASS
6%"W X 9%"D X 10%"H

COI BRETON CONSOLE TABLE BROWN OAK 72" CONSOLE TABLE: 72"W X 16"D X 30"H

LECCO LEATHER SWIVEL CHAIR COM: PERFORMANCE LEATHER - COCOA 35"W X 34½"D X 29"H

JAVA CONCRETE TAPER SIDE TABLE I LIMESTONE 12" DIAM., 18"H

JAVA CONCRETE DRUM SIDE TABLE
CHARCOAL
12" DIAM., 18"H

CONVESSI SCONCE LACQUERED BURNISHED BRASS 6%"W X 9%"D X 10%"H

COI EMILE ROUND CHANDELIER 36" BRONZE / BRASS 24"DIAM.

MODENA BENCH ESPRESSO OAK AND COM: PERF. VELVET - FOG 52"W X 20"D X 19½"H