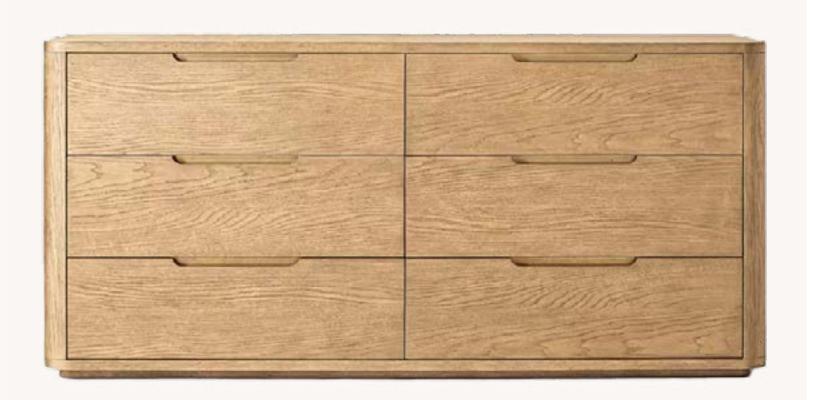

BRETON 6-DRAWER DRESSER BROWN OAK/ BRASS 72"W X 20"D X 34"H

OSLO SHELTER PLATFORM BED AGED BROWN OAK KING BED: 82"W X 85¾"L X 48"H

OSLO CLOSED NIGHTSTAND AGED BROWN OAK 26"W X 20"D X 24"H

LAMPIBRONZE 5" DIAM., 30"H