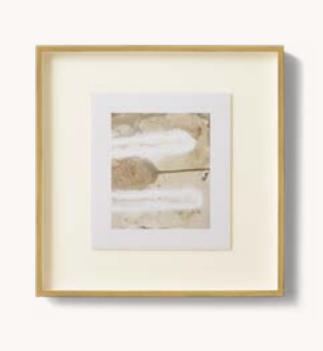

### SELECTIONS

FRENCH CONTEMPORARY FABRIC END-OF-BED BENCH BROWN OAK AND PERFORMANCE LINEN WEAVE - NATURAL 48"W X 16"D X 18"H

CAITLIN DINKINS & MINH NGUYEN: ARCH 1-2 - LARGE BLACK FRAME 40"W X 1¾"D X 54"H