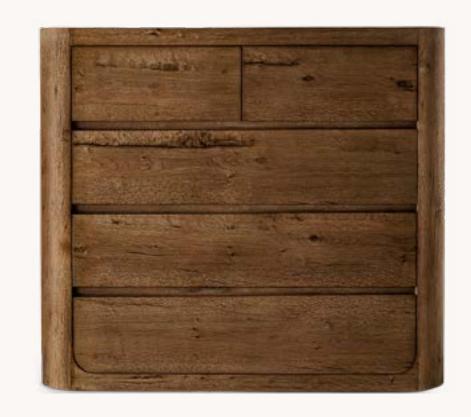

NICOLA OPEN BARREL VEGAN LEATHER COCOA DINING ARMCHAIR 22"W X 22¼"D X 30¾"H

OSLO 5-DRAWER DRESSER AGED BROWN OAK 50"W X 20"D X 45½"H

MODENA FABRIC PANEL PLATFORM BED BROWN OAK AND COM: CONTRACT BASKET WEAVE SAND KING BED: 85"W X 89½"L X 48"H