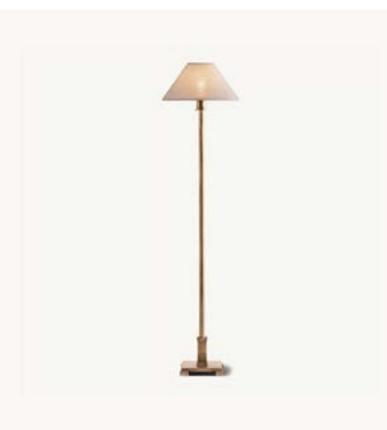

MÉTIER TASK FLOOR LAMP BRONZE 23"L X 9"W X 35½"-52½"H

KELLEN UPHOLSTERED WIDE BENCH GRAPHITE AND COM: PERFORMANCE VELVET -TWILIGHT 54"W X 17"D X 17"H

JAVA TEAK TAPER SIDE TABLE | NATURAL TEAK 12" DIAM., 18"H

MÉTIER TASK FLOOR LAMP LAC. BURNISHED BRASS 23"L X 9"W X 35½"-52½"H

KELLEN UPHOLSTERED WIDE BENCH ANTIQUED BRASS AND COM: PERFORMANCE BW - DOVE 54"W X 17"D X 17"H