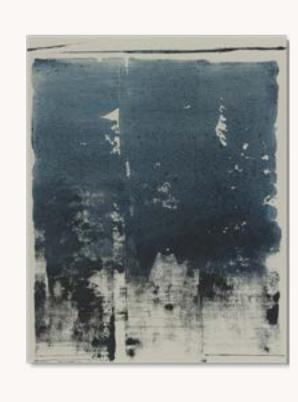

ROB DELAMATER: MONUMENT III BLACK 30" SQ.

BRETON PANEL PLATFORM BED BROWN OAK KING BED: 81"W X 86"L X 60"H

JAVA CONCRETE DRUM SIDE TABLE LIMESTONE 12" DIAM., 18"H

CONVESSI SCONCE
BRONZE/LACQUERED BURNISHED BRASS
6%"W X 9%"D X 10%"H