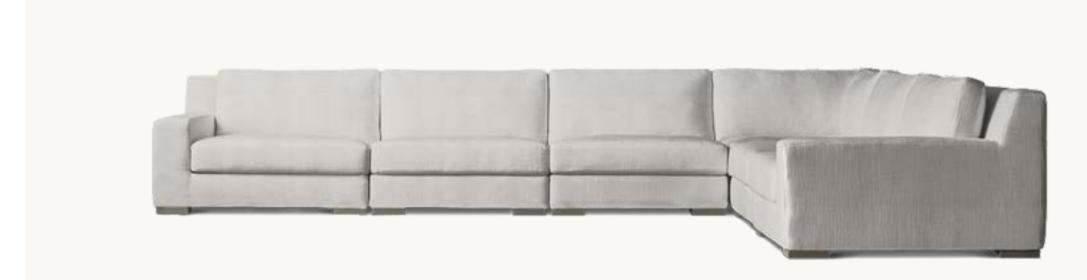

MAMMOTH LIMELIGHT

MODENA TRACK ARM MODULAR RIGHT-ARM L-SECTIONAL ESPRESSO OAK AND COM: PERFORMANCE BW - DOVE CLASSIC 41"D X 31"H

1930S MARTINI SIDE TABLE A. BRASS 10" DIAM., 26½"H

MÉTIER TASK FLOOR LAMP L.B.BRASS 23"L X 9"W X 35½"