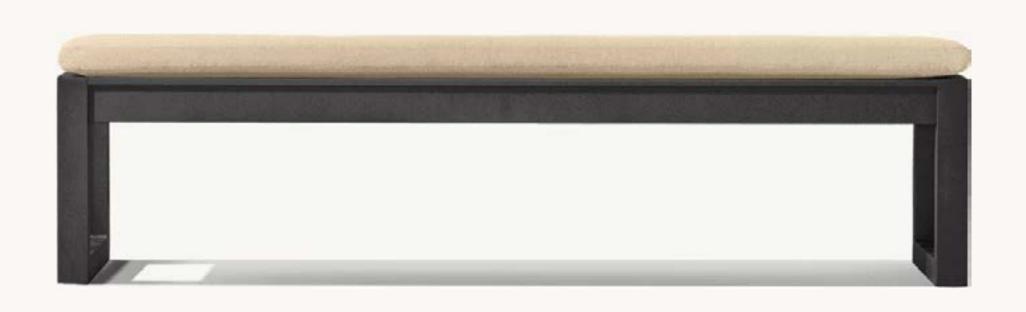

### SELECTIONS

FRENCH CONTEMPORARY FABRIC END-OF-BED BENCH BROWN OAK AND PERFORMANCE LINEN WEAVE - NATURAL 48"W X 16"D X 18"H

CAITLIN DINKINS & MINH NGUYEN: ARCH 1-2 - LARGE BLACK FRAME 40"W X 1¾"D X 54"H