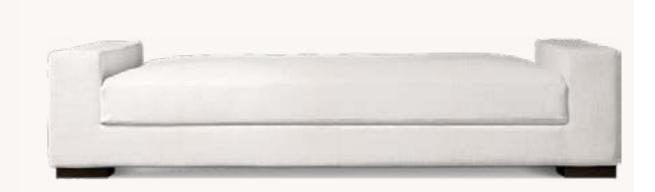

MODENA TRACK ARM MODULAR RIGHT-ARM L-SECTIONAL ESPRESSO OAK AND COM: PERFORMANCE BW - DOVE CLASSIC 41"D X 31"H



1930S MARTINI SIDE TABLE A. BRASS 10" DIAM., 26½"H



MÉTIER TASK FLOOR LAMP L.B.BRASS 23"L X 9"W X 35½"



LIGNÉ SOFA BACK CONSOLE TABLE LIGHT BRUSHED OAK (GLASS TOP) 96"W X 12"D X 27"H



TAITE LEATHER SWIVEL CHAIR PERF. IT. LEATHER - PEWTER 45"W X 36"D X 28"H



VETRO RECTANGULAR COFFEE TABLE

DARK GREY

76"W X 34"D X 15"H



ITALIAN BERGAMO LABYRINTH FLANGE PILLOW COVER AND BASKET WEAVE FLANGE PILLOW COVER I 13" X 21" AND 22" X 22" I BLACK, MIST AND GRAPHITE



CLOUD MODULAR C TABLE LIGHT OAK 16"W X 12"D X 22"H



TEXTURED METAL TABLE LAMP WITH SHADE I BRASS 15" DIAM., 204"H



MARA PERFORMANCE RUG NICKEL 12' X 15'



THADDEUS FLOOR LAMP FORGED BRASS 24" DIAM., 72"H



MODENA BENCH ESPRESSO OAK AND COF: P.BW - WHITE 52"W X 20"D X 19½"H



OSLO PEDESTAL RECTANGULAR DINING TABLE AGED LIGHT OAK 108" TABLE: 108"L X 44"W X 30"H



ÉCHELON RECTANGULAR CHANDELIER 63" BRONZE 63"W X 18"D X 17"H



PRESTON FABRIC DINING ARMCHAIR LIGHT OAK AND COM: P.BW - DOVE 22½"W X 24"D X 36"H



PRESTON FABRIC DINING SIDE CHAIR LIGHT OAK AND COM: P.BW - DOVE 19"W X 24"D X 36"H



MACHINIST METAL CLOCHE PENDANT BRONZE 14" PENDANT: 14" DIAM., 16½"H



LUKA WOOD COUNTER STOOL LIGHT OAK 21½"W X 21½"D X 33½"H









LAWSON FABRIC PANEL BED COM: PERFORMANCE BASKET WEAVE - DOVE KING BED: 80"W X 854"L X 56"H



CORTA CLOSED NIGHTSTAND LIGHT OAK 20"W X 20"D X 24"H



PETITE CANDLESTICK LINEN SHADE TABLE LAMP I VINTAGE BRASS 9" DIAM., 24"H (WITH SHADE)



HARLOW CALCITE ROUND CHANDEL