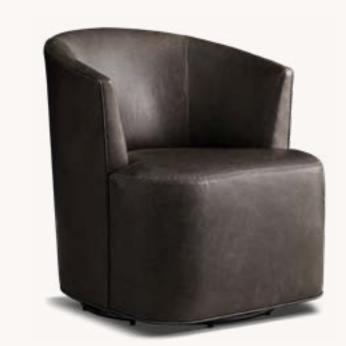

### SELECTIONS

TAITE LEATHER SWIVEL CHAIR PERF. IT. LEATHER - COCOA 45"W X 36"D X 28"H

VETRO RECTANGULAR COFFEE TABLE SAND 76"W X 34"D X 15"H

ITALIAN BERGAMO LABYRINTH FLANGE PILLOW COVER AND BASKET WEAVE FLANGE PILLOW COVER I 13" X 21" AND 22" X 22" I BURNT CARAMEL, WHEAT AND GRAPH.