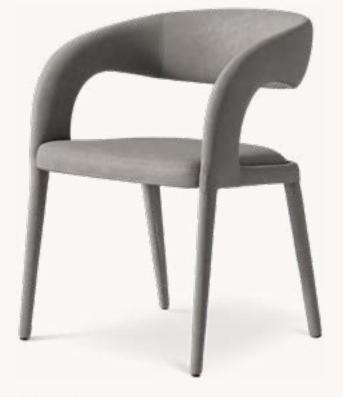

ARDEN LEATHER SWIVEL CHAIR PERF. LEATHER COCOA 27"W X 30"D X 28"H

1930S MARTINI SIDE TABLE | BRONZE 8" DIAM., 26½"H

30" COOPER RECTANGULAR OTTOMAN COM: PERF. VELVET - TWILIGHT 30"W X 15"D X 18"H

LATOUR 48" DESK BRONZE 48"W X 24"D X 30"H