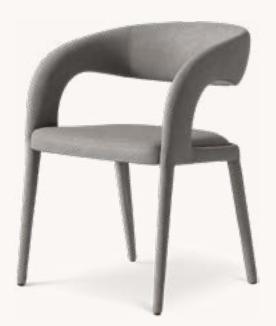

COI BRETON CONSOLE TABLE BROWN OAK 72" CONSOLE TABLE: 72"W X 16"D X 30"H

LECCO LEATHER SWIVEL CHAIR COM: PERFORMANCE LEATHER - COCOA 35"W X 34½"D X 29"H

JAVA CONCRETE TAPER SIDE TABLE I LIMESTONE 12" DIAM., 18"H

COI BRETON CONSOLE TABLE BLOND OAK 72" CONSOLE TABLE: 72"W X 16"D X 30"H

COI BRETON CLOSED NIGHTSTAND BLOND OAK/BRASS 26"W X 20"D X 24"H

LECCO LEATHER SWIVEL CHAIR COM: PERFORMANCE LEATHER - PEWTER 35"W X 34½"D X 29"H