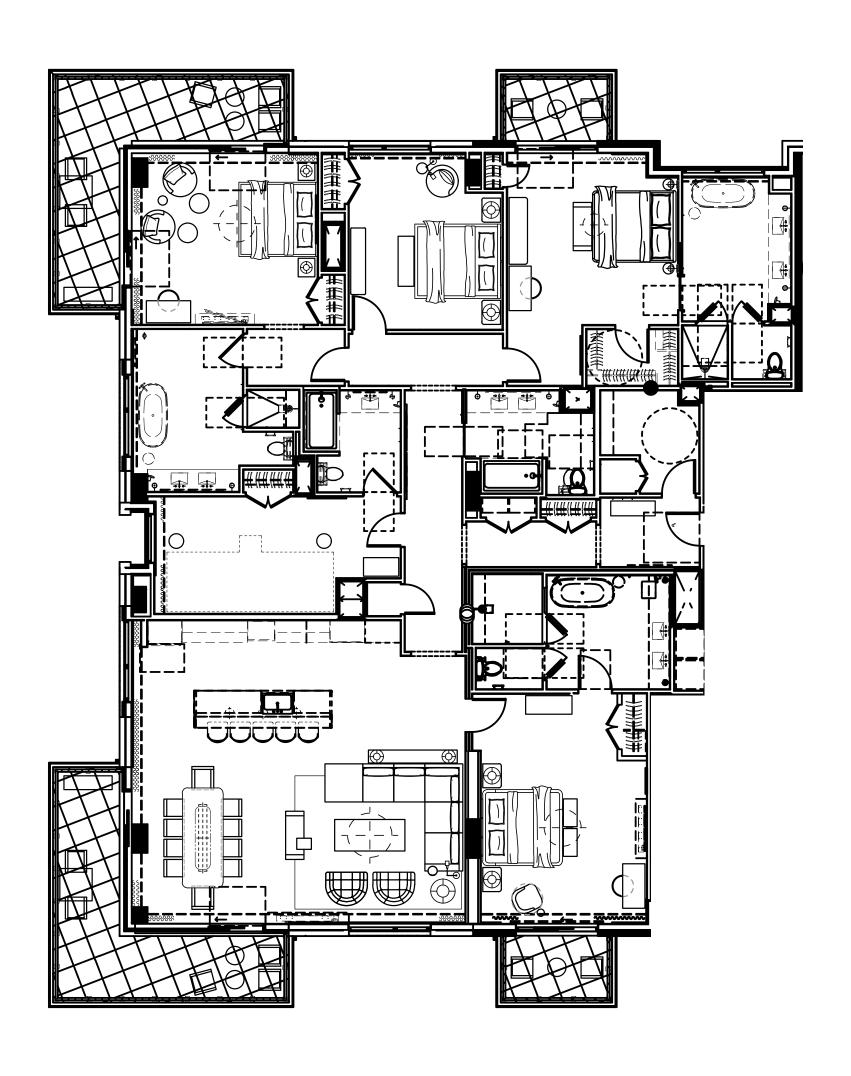

## MAMMOTH, CALIFORNIA

## OUR DESIGN ETHOS

WE BELIEVE THE MOST PLEASING ENVIRONMENTS ARE A REFLECTION OF HUMAN DESIGN A STUDY OF BALANCE. SYMMETRY AND PERFECT PROPORTIONS

WE RESPECT THE HIERARCHY & IMPORTANT RELATIONSHIPS BETWEEN ARCHITECTURE, FURNITURE AND DÉCORTHAT CREATE HARMONY

IT'S A DISCIPLINE OF ADDITION THROUGH SUBTRACTION WHERE LESS BECOMES MORE AND CALM IS CREATED THROUGH CONTINUITY

WE SUBSCRIBE TO THE PRINCIPLES OF VITRUVIUS WHERE PERFECT PROPORTIONS EXIST IN HUMAN DESIGN, AND BEAUTY IS PRODUCED BY THE PLEASING APPEARANCE & GOOD TASTE OF THE WHOLE





## ARCHITECTURE



## DESIGN INSPIRATION











PALETTE A









### SELECTIONS



FRENCH CONTEMPORARY FABRIC END-OF-BED BENCH BROWN OAK AND PERFORMANCE LINEN WEAVE - NATURAL 48"W X 16"D X 18"H





CAITLIN DINKINS & MINH NGUYEN: ARCH 1-2 - LARGE BLACK FRAME 40"W X 1¾"D X 54"H

MAMMOTH LIMELIGHT







### SELECTIONS









TAITE LEATHER SWIVEL CHAIR PERF. IT. LEATHER - COCOA 45"W X 36"D X 28"H



VETRO RECTANGULAR COFFEE TABLE SAND 76"W X 34"D X 15"H



ITALIAN BERGAMO LABYRINTH FLANGE PILLOW COVER AND BASKET WEAVE FLANGE PILLOW COVER I 13" X 21" AND 22" X 22" I BURNT CARAMEL, WHEAT AND GRAPH.



BRONZE

24" DIAM., 72"H

52"W X 20"D X 19½"H

THANA PERFORMANCE RUG MINK 12' X 15' NOTE: SIZE WILL CHANGE BASED ON UNIT SQ.FT.

MAMMOTH LIMELIGHT



OSLO PEDESTAL RECTANGULAR DINING TABLE AGED BROWN OAK 108" TABLE: 108"L X 44"W X 30"H



ÉCHELON RECT