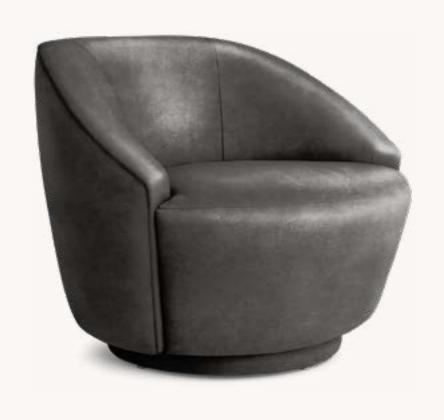

### SELECTIONS

TAITE LEATHER SWIVEL CHAIR PERF. IT. LEATHER - COCOA 45"W X 36"D X 28"H

VETRO RECTANGULAR COFFEE TABLE SAND 76"W X 34"D X 15"H

ITALIAN BERGAMO LABYRINTH FLANGE PILLOW COVER AND BASKET WEAVE FLANGE PILLOW COVER I 13" X 21" AND 22" X 22" I BURNT CARAMEL, WHEAT AND GRAPH.

LIGNÉ SOFA BACK CONSOLE TABLE LIGHT BRUSHED OAK (GLASS TOP) 96"W X 12"D X 27"H

TAITE LEATHER SWIVEL CHAIR PERF. IT. LEATHER - PEWTER 45"W X 36"D X 28"H

VETRO RECTANGULAR COFFEE TABLE

DARK GREY

76"W X 34"D X 15"H