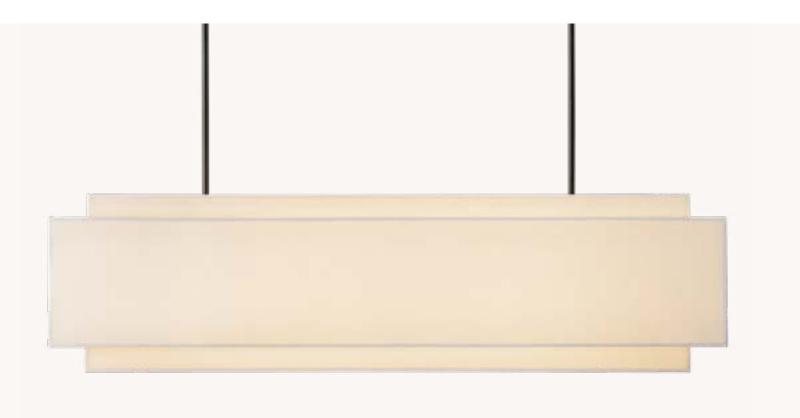

ÉCHELON RECTANGULAR CHANDELIER 63" BRONZE 63"W X 18"D X 17"H

PRESTON FABRIC DINING ARMCHAIR BROWN OAK AND COM: P.BW - SAND 22½"W X 24"D X 36"H

PRESTON FABRIC DINING SIDE CHAIR BROWN OAK AND COM: P.BW - SAND 19"W X 24"D X 36"H

ÉCHELON RECTANGULAR CHANDELIER 63" BRONZE 63"W X 18"D X 17"H

PRESTON FABRIC DINING ARMCHAIR LIGHT OAK AND COM: P.BW - DOVE 22½"W X 24"D X 36"H

PRESTON FABRIC DINING SIDE CHAIR LIGHT OAK AND COM: P.BW - DOVE 19"W X 24"D X 36"H