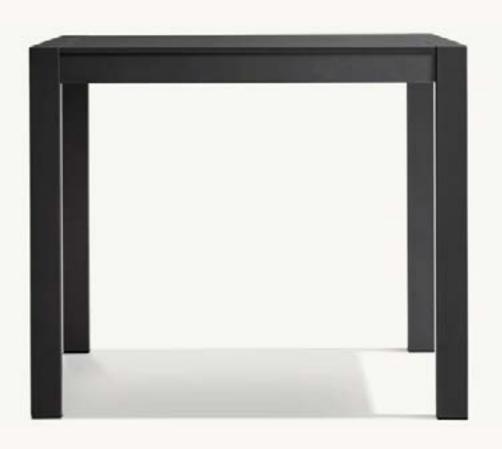

### SELECTIONS

MARINO DINING ARMCHAIR IRON FRAME I PERFORMANCE OUTDOOR - SAND 20¼"W X 17¾"D X 1½"H

AEGEAN ALUMINUM SQUARE DINING TABE IRON 344" SQ., 29½"H

IXTAPA ROUND SIDE TABLE LIMESTONE 20" DIAM., 16"H