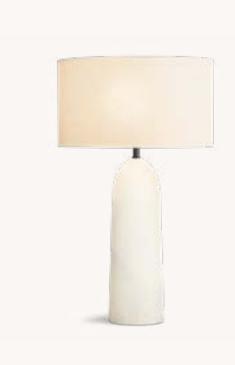

80"H



WRIGHT ROUND CHANDELIER 36" HAMMERED BRASS 36" DIAM., 19½"H



ARDEN LEATHER SWIVEL CHAIR PERF. LEATHER PEWTER 27"W X 30"D X 28"H



1930S MARTINI SIDE TABLE I BRONZE 8" DIAM., 26½"H



30" COOPER RECANGULAROTTOMAN COM: PERF. BW DOVE 30"W X 15"D X 18"H



LATOUR 48" DESK BRONZE 48"W X 24"D X 30"H



NICOLA OPEN BARREL VEGAN LEATHER DINING ARMCHAIR I PEWTER I 22"W X 224"D X 304"H



OSLO 5-DRAWER DRESSER AGED LIGHT OAK 50"W X 20"D X 45½"H







MODENA FABRIC PANEL PLATFORM BED BROWN OAK AND COM: CONTRACT PERF. BASKET WEAVE DOVE KING BED: 85"W X 89½"L X 48"H



COI BRETON CONSOLE TABLE BLOND OAK 72" CONSOLE TABLE: 72"W X 16"D X 30"H



COI BRETON CLOSED NIGHTSTAND BLOND OAK/BRASS 26"W X 20"D X 24"H



LECCO LEATHER SWIVEL CHAIR COM: PERFORMANCE LEATHER - PEWTER 35"W X 34½"D X 29"H



ABASTER 6½" DIAM., 30¼"H



1 | GOLD FRAME 30"W X 1½"D X 30"H



SAREZZO STONE TAPERED TABLE LAMP I AL- CAITLIN DINKINS & MINH NGUYEN: FLORENCE CAITLIN DINKINS & MINH NGUYEN: FLORENCE 2 | GOLD FRAME 30"W X 1½"D X 30"H



JAVA TEAK TAPER SIDE TABLE | NATURAL TEAK 12" DIAM., 18"H



MÉTIER TASK FLOOR LAMP LAC. BURNISHED BRASS 23"L X 9"W X 35½"-52½"H



KELLEN UPHOLSTERED WIDE BENCH ANTIQUED BRASS AND COM: PERFORMANCE BW - DOVE 54"W X 17"D X 17"H







### SELECTIONS



CALLUM TALL DRESSER SANDWASHED GREY 38"W X 20"D X 48"H



KENZIE DRUM SIDE TABLE AGED BRASS 16½" DIAM., 20"H



ATLASBABA: FIRST TIME FOR GENERAL PUBLIC 40"W X 50"H

MAMMOTH LIMELIGHT







MARINO DINING ARMCHAIR SLATE FRAME | PERFORMANCE OUTDOOR - DOVE 20¼"W X 17¾"D X 1½"H



AEGEAN ALUMINUM SQUARE DINING TABE SLATE 34¼"