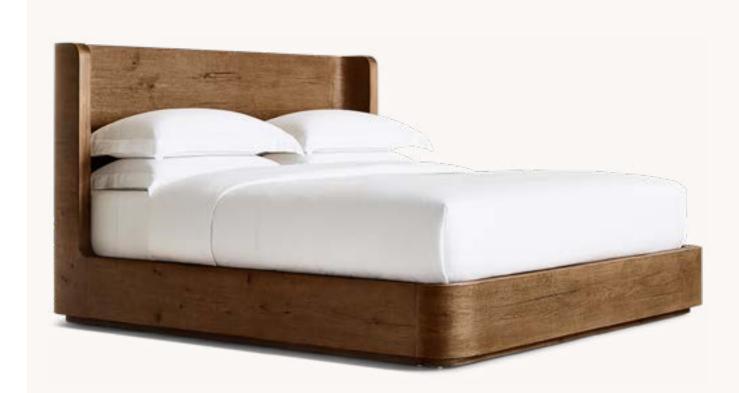

MACHINIST METAL CLOCHE PENDANT BRONZE 14" PENDANT: 14" DIAM., 16½"H

LUKA WOOD COUNTER STOOL BROWN OAK 21½"W X 21½"D X 33½"H

LAWSON FABRIC PANEL BED COM: PERFORMANCE BASKET WEAVE - SAND KING BED: 80"W X 854"L X 56"H

ROB DELAMATER: MONUMENT III BLACK 30" SQ.

BRETON PANEL PLATFORM BED BROWN OAK KING BED: 81"W X 86"L X 60"H

JAVA CONCRETE DRUM SIDE TABLE LIMESTONE 12" DIAM., 18"H

CONVESSI SCONCE
BRONZE/LACQUERED BURNISHED BRASS
6%"W X 9%"D X 10%"H

BRETON 6-DRAWER DRESSER BROWN OAK/ BRASS 72"W X 20"D X 34"H

OSLO SHELTER PLATFORM BED AGED BROWN OAK KING BED: 82"W X 85¾"L X 48"H

OSLO CLOSED NIGHTSTAND AGED BROWN OAK 26"W X 20"D X 24"H

LAMPIBRONZE 5" DIAM., 30"H

NICOLA OPEN BARREL VEGAN LEATHER COCOA DINING ARMCHAIR 22"W X 22¼"D X 30¾"H

OSLO 5-DRAWER DRESSER AGED BROWN OAK 50"W X 20"D X 45½"H

MODENA FABRIC PANEL PLATFORM BED BROWN OAK AND COM: CONTRACT BASKET WEAVE SAND KING BED: 85"W X 89½"L X 48"H

MACHINIST METAL CLOCHE PENDANT BRONZE 14" PENDANT: 14" DIAM., 16½"H

LUKA WOOD COUNTER STOOL LIGHT OAK 21½"W X 21½"D X 33½"H

LAWSON FABRIC PANEL BED COM: PERFORMANCE BASKET WEAVE - DOVE KING BED: 80"W X 854"L X 56"H

LATOUR 48" DESK BRONZE 48"W X 24"D X 30"H

NICOLA OPEN BARREL VEGAN LEATHER DINING ARMCHAIR I VEGAN LEATHER PETWER I 22"W X 22¼"D X 30¾"H

BRETON 6-DRAWER DRESSER BLOND OAK/ BRASS 72"W X 20"D X 34"H

OSLO SHELTER PLATFORM BED AGED LIGHT OAK KING BED: 82"W X 85¾"L X 48"H

LATOUR 48" DESK BRONZE 48"W X 24"D X 30"H

NICOLA OPEN BARREL VEGAN LEATHER DINING ARMCHAIR I PEWTER I 22"W X 224"D X 304"H

OSLO 5-DRAWER DRESSER AGED LIGHT OAK 50"W X 20"D X 45½"H

MODENA FABRIC PANEL PLATFORM BED BROWN OAK AND COM: CONTRACT PERF. BASKET WEAVE DOVE KING BED: 85"W X 89½"L X 48"H