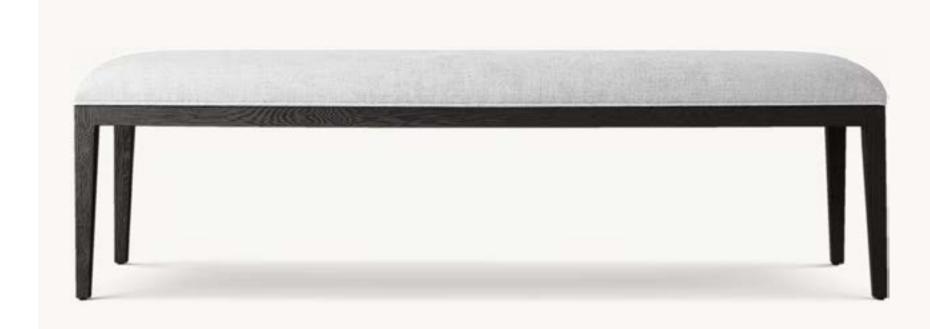

### SELECTIONS

FRENCH CONTEMPORARY FABRIC END-OF-BED BENCH BROWN OAK AND PERFORMANCE LINEN WEAVE - NATURAL 48"W X 16"D X 18"H

CAITLIN DINKINS & MINH NGUYEN: ARCH 1-2 - LARGE BLACK FRAME 40"W X 1¾"D X 54"H