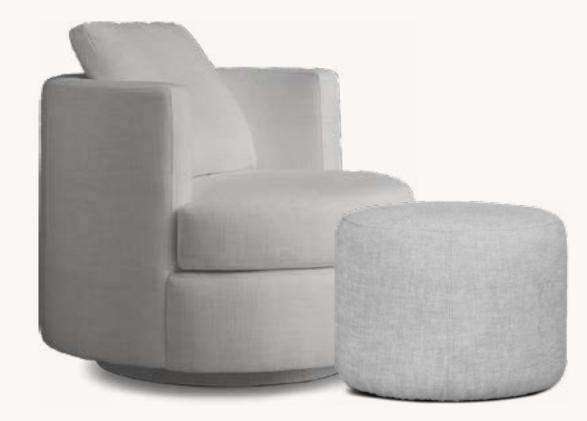

### SELECTIONS

TAITE LEATHER SWIVEL CHAIR PERF. IT. LEATHER - COCOA 45"W X 36"D X 28"H

VETRO RECTANGULAR COFFEE TABLE SAND 76"W X 34"D X 15"H

ITALIAN BERGAMO LABYRINTH FLANGE PILLOW COVER AND BASKET WEAVE FLANGE PILLOW COVER I 13" X 21" AND 22" X 22" I BURNT CARAMEL, WHEAT AND GRAPH.