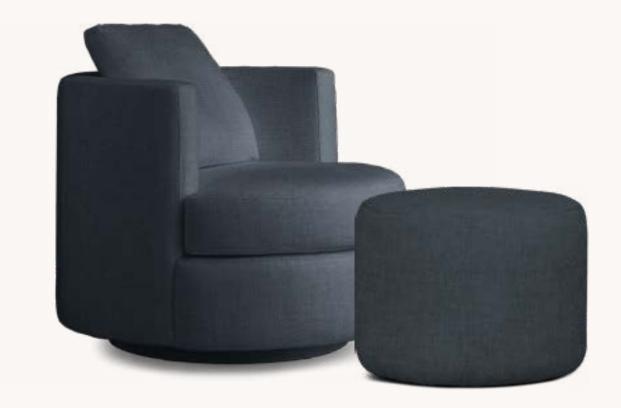

WREN SWIVEL CHAIR AND 21" COOPER OTTOMAN COM: LUSTER VELVET - TWILIGHT 37" DIAM., 27"H (32"H WITH CUSHION)

1930S MARTINI SIDE TABLE | BRONZE 10" DIAM., 26½"H

LATOUR 48" DESK BRONZE 48"W X 24"D X 30"H

NICOLA OPEN BARREL VEGAN LEATHER DINING ARMCHAIR I VEGAN LEATHER COCOA | 22"W X 224"D X 304"H

ABSTRACT PATHWAY 1 - MEDIUM BLACK 30"W X 30"H

WREN SWIVEL CHAIR AND 21" COOPER OTTOMAN COM: PERFORMANCE BASKET WEAVE - DOVE 37" DIAM., 27"H (32"H WITH CUSHION)

1930S MARTINI SIDE TABLE I A. BRASS 10" DIAM., 26½"H