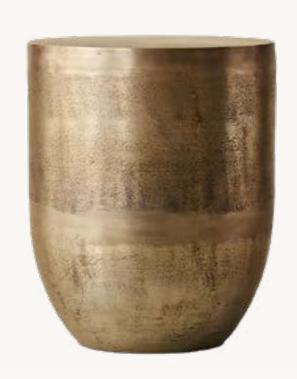

BRONZE

24" DIAM., 72"H

52"W X 20"D X 19½"H

THANA PERFORMANCE RUG MINK 12' X 15' NOTE: SIZE WILL CHANGE BASED ON UNIT SQ.FT.

MAMMOTH LIMELIGHT

OSLO PEDESTAL RECTANGULAR DINING TABLE AGED BROWN OAK 108" TABLE: 108"L X 44"W X 30"H