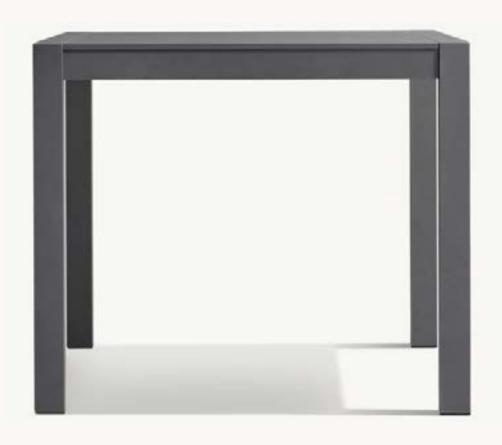

BRONZE

24" DIAM., 72"H

52"W X 20"D X 19½"H

THANA PERFORMANCE RUG MINK 12' X 15' NOTE: SIZE WILL CHANGE BASED ON UNIT SQ.FT.

MAMMOTH LIMELIGHT

OSLO PEDESTAL RECTANGULAR DINING TABLE AGED BROWN OAK 108" TABLE: 108"L X 44"W X 30"H