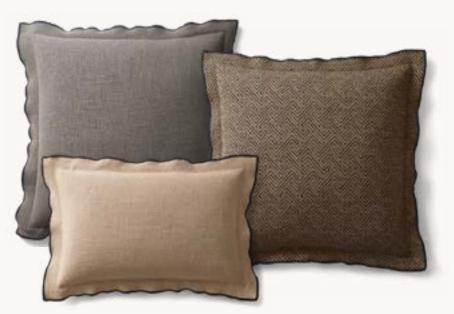

### SELECTIONS

TAITE LEATHER SWIVEL CHAIR PERF. IT. LEATHER - COCOA 45"W X 36"D X 28"H

VETRO RECTANGULAR COFFEE TABLE SAND 76"W X 34"D X 15"H

ITALIAN BERGAMO LABYRINTH FLANGE PILLOW COVER AND BASKET WEAVE FLANGE PILLOW COVER I 13" X 21" AND 22" X 22" I BURNT CARAMEL, WHEAT AND GRAPH.

ITALIAN BERGAMO LABYRINTH FLANGE PILLOW COVER AND BASKET WEAVE FLANGE PILLOW COVER I 13" X 21" AND 22" X 22" I BLACK, MIST AND GRAPHITE

CLOUD MODULAR C TABLE LIGHT OAK 16"W X 12"D X 22"H

TEXTURED METAL TABLE LAMP WITH SHADE I BRASS 15" DIAM., 204"H