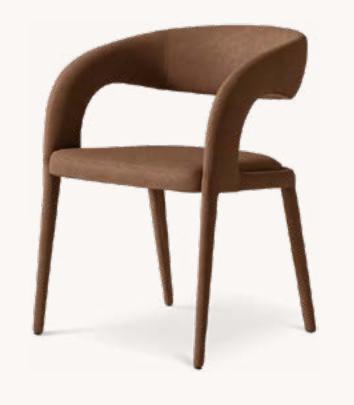

ÉCHELON RECTANGULAR CHANDELIER 63" BRONZE 63"W X 18"D X 17"H

PRESTON FABRIC DINING ARMCHAIR BROWN OAK AND COM: P.BW - SAND 22½"W X 24"D X 36"H

PRESTON FABRIC DINING SIDE CHAIR BROWN OAK AND COM: P.BW - SAND 19"W X 24"D X 36"H

ÉCHELON RECTANGULAR CHANDELIER 63" BRONZE 63"W X 18"D X 17"H

PRESTON FABRIC DINING ARMCHAIR LIGHT OAK AND COM: P.BW - DOVE 22½"W X 24"D X 36"H

PRESTON FABRIC DINING SIDE CHAIR LIGHT OAK AND COM: P.BW - DOVE 19"W X 24"D X 36"H