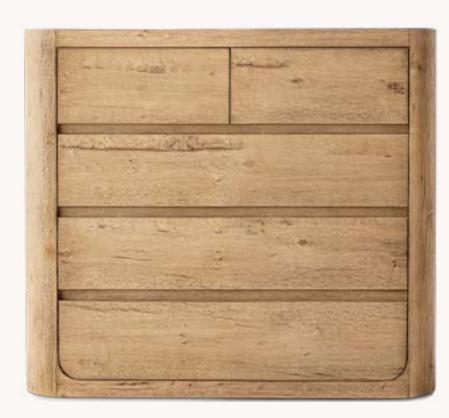

BRETON 6-DRAWER DRESSER BROWN OAK/ BRASS 72"W X 20"D X 34"H

OSLO SHELTER PLATFORM BED AGED BROWN OAK KING BED: 82"W X 85¾"L X 48"H

OSLO CLOSED NIGHTSTAND AGED BROWN OAK 26"W X 20"D X 24"H

LAMPIBRONZE 5" DIAM., 30"H

NICOLA OPEN BARREL VEGAN LEATHER COCOA DINING ARMCHAIR 22"W X 22¼"D X 30¾"H

OSLO 5-DRAWER DRESSER AGED BROWN OAK 50"W X 20"D X 45½"H

MODENA FABRIC PANEL PLATFORM BED BROWN OAK AND COM: CONTRACT BASKET WEAVE SAND KING BED: 85"W X 89½"L X 48"H

LATOUR 48" DESK BRONZE 48"W X 24"D X 30"H

NICOLA OPEN BARREL VEGAN LEATHER DINING ARMCHAIR I VEGAN LEATHER PETWER I 22"W X 22¼"D X 30¾"H

BRETON 6-DRAWER DRESSER BLOND OAK/ BRASS 72"W X 20"D X 34"H

OSLO SHELTER PLATFORM BED AGED LIGHT OAK KING BED: 82"W X 85¾"L X 48"H

LATOUR 48" DESK BRONZE 48"W X 24"D X 30"H

NICOLA OPEN BARREL VEGAN LEATHER DINING ARMCHAIR I PEWTER I 22"W X 224"D X 304"H

OSLO 5-DRAWER DRESSER AGED LIGHT OAK 50"W X 20"D X 45½"H

MODENA FABRIC PANEL PLATFORM BED BROWN OAK AND COM: CONTRACT PERF. BASKET WEAVE DOVE KING BED: 85"W X 89½"L X 48"H