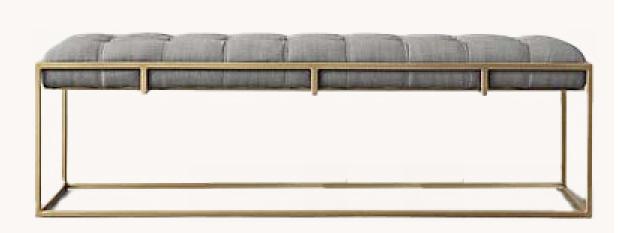

MÉTIER TASK FLOOR LAMP BRONZE 23"L X 9"W X 35½"-52½"H

KELLEN UPHOLSTERED WIDE BENCH GRAPHITE AND COM: PERFORMANCE VELVET -TWILIGHT 54"W X 17"D X 17"H