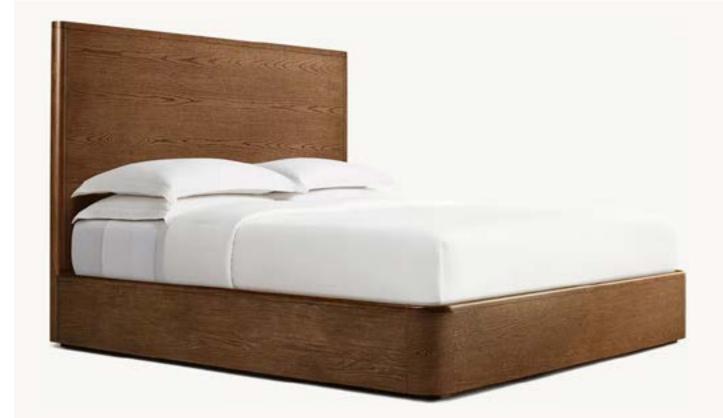

ROB DELAMATER: MONUMENT III BLACK 30" SQ.

BRETON PANEL PLATFORM BED BROWN OAK KING BED: 81"W X 86"L X 60"H

JAVA CONCRETE DRUM SIDE TABLE LIMESTONE 12" DIAM., 18"H

CONVESSI SCONCE
BRONZE/LACQUERED BURNISHED BRASS
6%"W X 9%"D X 10%"H