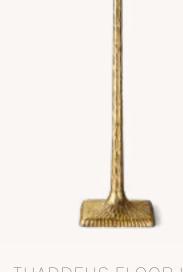

MARA PERFORMANCE RUG NICKEL 12' X 15'

THADDEUS FLOOR LAMP FORGED BRASS 24" DIAM., 72"H

MODENA BENCH ESPRESSO OAK AND COF: P.BW - WHITE 52"W X 20"D X 19½"H

OSLO PEDESTAL RECTANGULAR DINING TABLE AGED LIGHT OAK 108" TABLE: 108"L X 44"W X 30"H