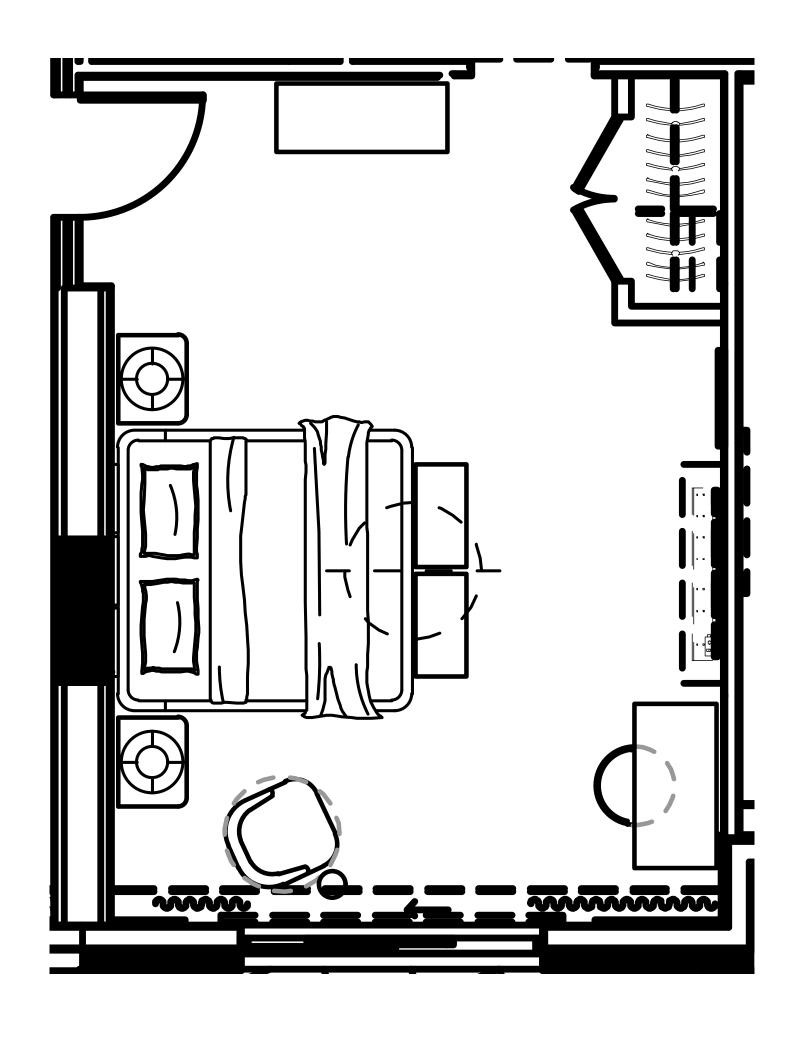

MACHINIST METAL CLOCHE PENDANT BRONZE 14" PENDANT: 14" DIAM., 16½"H

LUKA WOOD COUNTER STOOL BROWN OAK 21½"W X 21½"D X 33½"H

LAWSON FABRIC PANEL BED COM: PERFORMANCE BASKET WEAVE - SAND KING BED: 80"W X 854"L X 56"H

ROB DELAMATER: MONUMENT III BLACK 30" SQ.

BRETON PANEL PLATFORM BED BROWN OAK KING BED: 81"W X 86"L X 60"H

JAVA CONCRETE DRUM SIDE TABLE LIMESTONE 12" DIAM., 18"H

CONVESSI SCONCE
BRONZE/LACQUERED BURNISHED BRASS
6%"W X 9%"D X 10%"H

BRETON 6-DRAWER DRESSER BROWN OAK/ BRASS 72"W X 20"D X 34"H

OSLO SHELTER PLATFORM BED AGED BROWN OAK KING BED: 82"W X 85¾"L X 48"H

OSLO CLOSED NIGHTSTAND AGED BROWN OAK 26"W X 20"D X 24"H

LAMPIBRONZE 5" DIAM., 30"H

NICOLA OPEN BARREL VEGAN LEATHER COCOA DINING ARMCHAIR 22"W X 22¼"D X 30¾"H

OSLO 5-DRAWER DRESSER AGED BROWN OAK 50"W X 20"D X 45½"H

MODENA FABRIC PANEL PLATFORM BED BROWN OAK AND COM: CONTRACT BASKET WEAVE SAND KING BED: 85"W X 89½"L X 48"H

MACHINIST METAL CLOCHE PENDANT BRONZE 14" PENDANT: 14" DIAM., 16½"H

LUKA WOOD COUNTER STOOL LIGHT OAK 21½"W X 21½"D X 33½"H

LAWSON FABRIC PANEL BED COM: PERFORMANCE BASKET WEAVE - DOVE KING BED: 80"W X 854"L X 56"H

LATOUR 48" DESK BRONZE 48"W X 24"D X 30"H

NICOLA OPEN BARREL VEGAN LEATHER DINING ARMCHAIR I VEGAN LEATHER PETWER I 22"W X 22¼"D X 30¾"H

BRETON 6-DRAWER DRESSER BLOND OAK/ BRASS 72"W X 20"D X 34"H

OSLO SHELTER PLATFORM BED AGED LIGHT OAK KING BED: 82"W X 85¾"L X 48"H

LATOUR 48" DESK BRONZE 48"W X 24"D X 30"H

NICOLA OPEN BARREL VEGAN LEATHER DINING ARMCHAIR I PEWTER I 22"W X 224"D X 304"H

OSLO 5-DRAWER DRESSER AGED LIGHT OAK 50"W X 20"D X 45½"H

MODENA FABRIC PANEL PLATFORM BED BROWN OAK AND COM: CONTRACT PERF. BASKET WEAVE DOVE KING BED: 85"W X 89½"L X 48"H