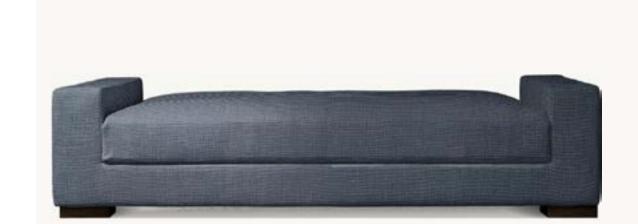

### SELECTIONS

TAITE LEATHER SWIVEL CHAIR PERF. IT. LEATHER - COCOA 45"W X 36"D X 28"H

VETRO RECTANGULAR COFFEE TABLE SAND 76"W X 34"D X 15"H

ITALIAN BERGAMO LABYRINTH FLANGE PILLOW COVER AND BASKET WEAVE FLANGE PILLOW COVER I 13" X 21" AND 22" X 22" I BURNT CARAMEL, WHEAT AND GRAPH.