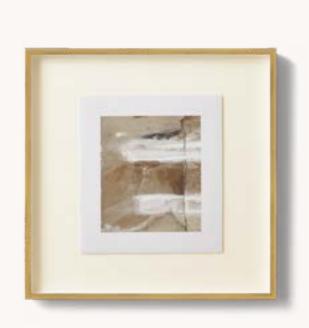

### SELECTIONS

FRENCH CONTEMPORARY FABRIC END-OF-BED BENCH BROWN OAK AND PERFORMANCE LINEN WEAVE - NATURAL 48"W X 16"D X 18"H

CAITLIN DINKINS & MINH NGUYEN: ARCH 1-2 - LARGE BLACK FRAME 40"W X 1¾"D X 54"H