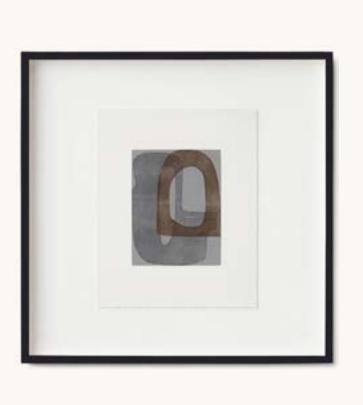

### SELECTIONS

FRENCH CONTEMPORARY FABRIC END-OF-BED BENCH BROWN OAK AND PERFORMANCE LINEN WEAVE - NATURAL 48"W X 16"D X 18"H

CAITLIN DINKINS & MINH NGUYEN: ARCH 1-2 - LARGE BLACK FRAME 40"W X 1¾"D X 54"H