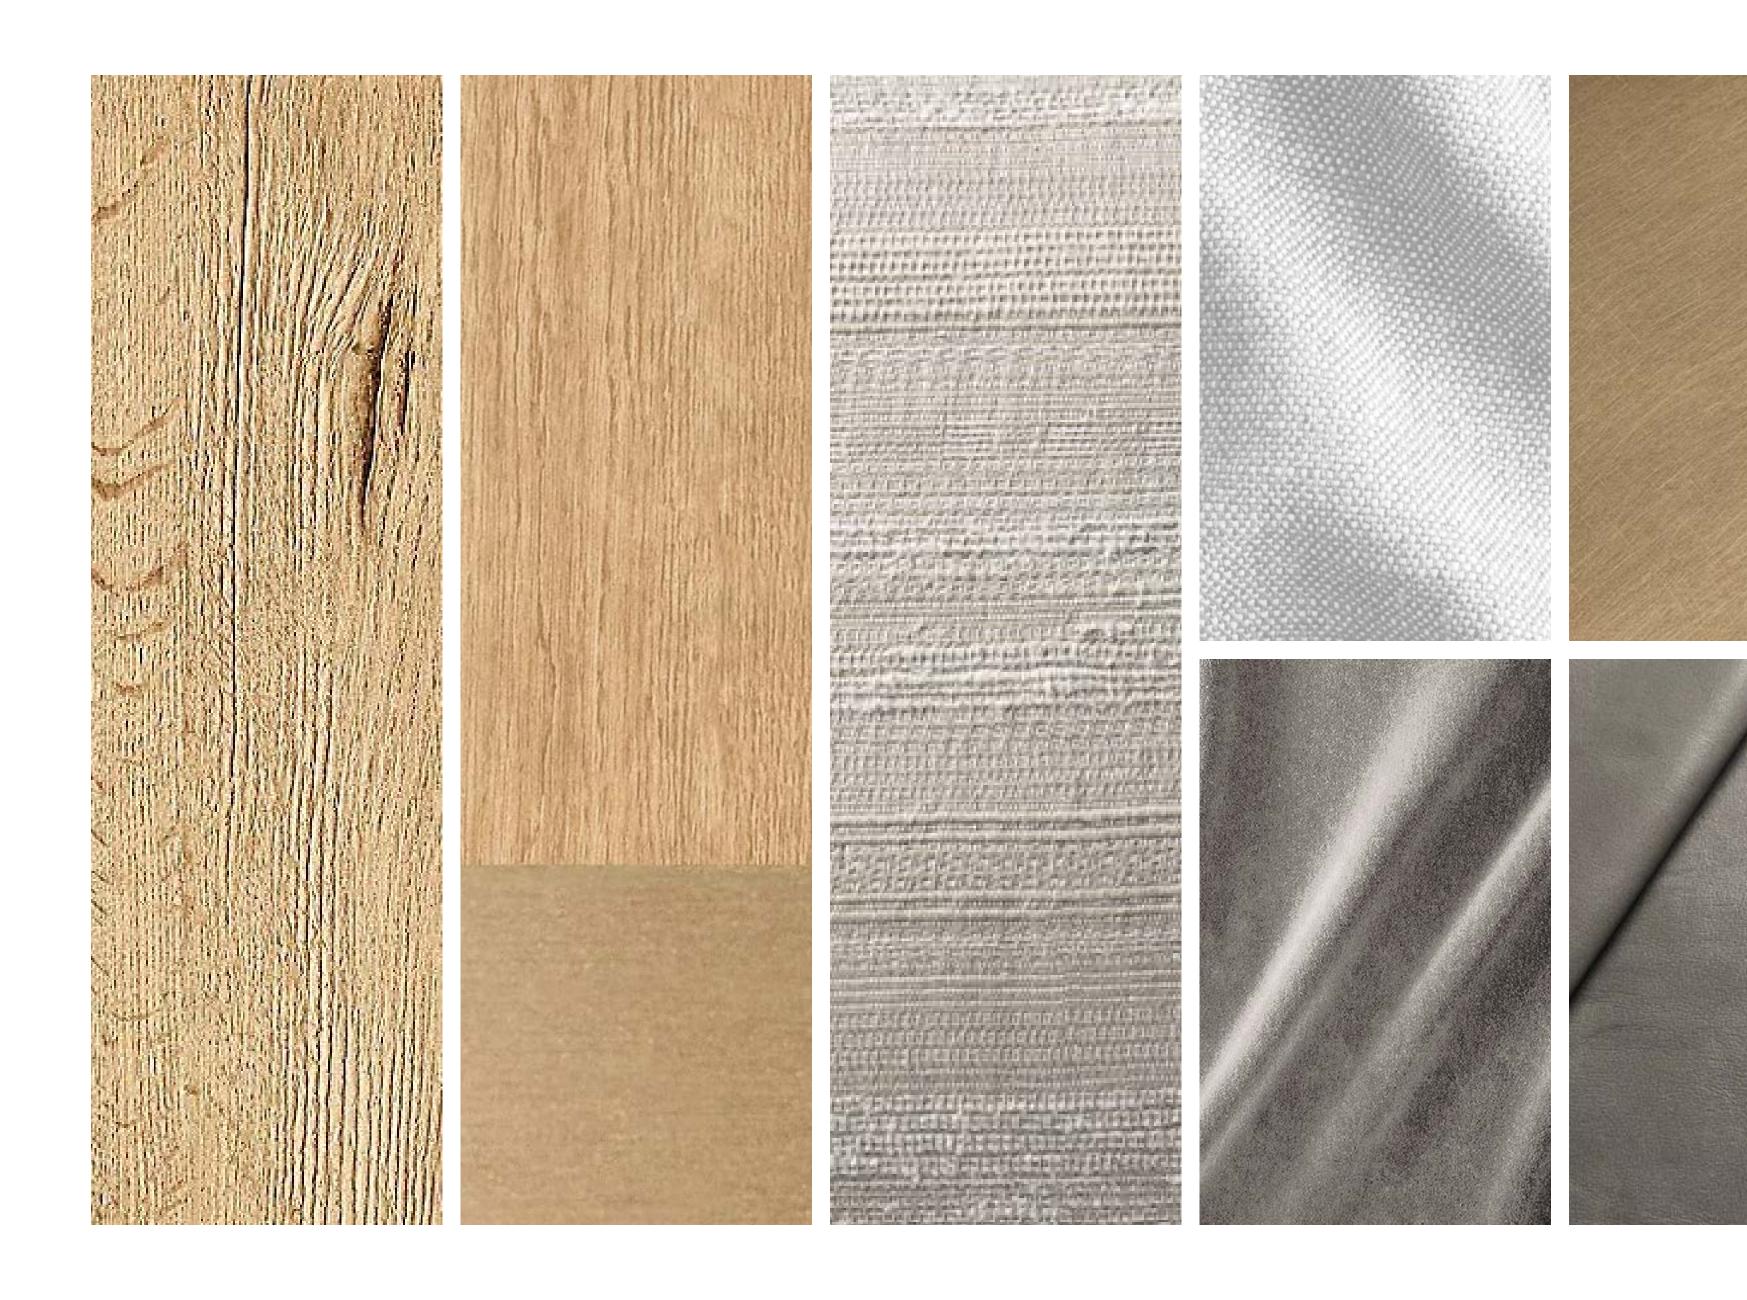

H



JAVA CONCRETE TAPER SIDE TABLE I LIMESTONE 12" DIAM., 18"H



MÉTIER TASK FLOOR LAMP BRONZE 23"L X 9"W X 35½"-52½"H



KELLEN UPHOLSTERED WIDE BENCH GRAPHITE AND COM: PERFORMANCE VELVET -TWILIGHT 54"W X 17"D X 17"H







### SELECTIONS



CALLUM TALL DRESSER SANDWASHED DARK BROWN 38"W X 20"D X 48"H



KENZIE DRUM SIDE TABLE BRONZE 16½" DIAM., 20"H



ATLASBABA: MALIBU FOR GENERAL PUBLIC 40"W X 50"H

MAMMOTH LIMELIGHT



### SELECTIONS



MARINO DINING ARMCHAIR IRON FRAME I PERFORMANCE OUTDOOR - SAND 20¼"W X 17¾"D X 1½"H



AEGEAN ALUMINUM SQUARE DINING TABE IRON 344" SQ., 29½"H



IXTAPA ROUND SIDE TABLE LIMESTONE 20" DIAM., 16"H



AEGEAN ALUMINUM DINING BENCH IRON FRAME / PERFORMANCE OUTDOOR - SAND 524"W X 15"D X 24"H

MAMMOTH LIMELIGHT

## DESIGN INSPIRATION









# PALETTE B











## SELECTIONS



FRENCH CONTEMPORARY FABRIC END-OF-BED BENCH BLACK OAK AND PERFORMANCE LINEN WEAVE - WHITE 48"W X 16"D X 18"H





DUSTIN ROUSSEAU: WHITE CHAPEL & OCULUS COLLECTION FOR GENERAL PUBLIC UNFRAMED 48"W X 60"H

MAMMOTH LIMELIGHT









MODENA TRACK ARM MODULAR RIGHT-ARM L-SECTIONAL ESPRESSO OAK AND COM: PERFORMANCE BW - DOVE CLASSIC 41"D X 31"H



1930S MARTINI SIDE TABLE A. BRASS 10" DIAM., 26½"H



MÉTIER TASK FLOOR LAMP L.B.BRASS 23"L X 9"W X 35½"



LIGNÉ SOFA BACK CONSOLE TABLE LIGHT BRUSHED OAK (GLASS TOP) 96"W X 12"D X 27"H



TAITE LEATHER SWIVEL CHAIR PERF. IT. LEATHER - PEWTER 45"W X 36"D X 28"H



VETRO RECTANGULAR COFFEE TABLE

DARK GREY

76"W X 34"D X 15"H



ITALIAN BERGAMO LABYRINTH FLANGE PILLOW COVER AND BASKET WEAVE FLANGE PILLOW COVER I 13" X 21" A