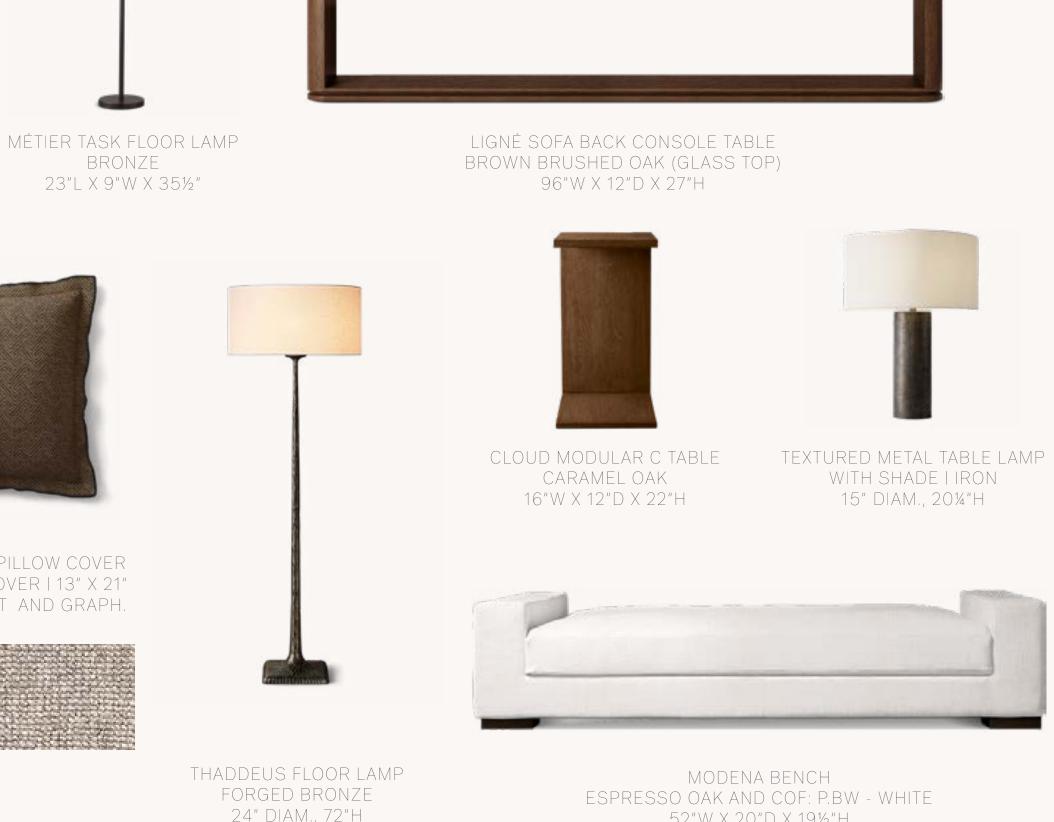

MÉTIER TASK FLOOR LAMP BRONZE 23"L X 9"W X 35½"-52½"H

KELLEN UPHOLSTERED WIDE BENCH GRAPHITE AND COM: PERFORMANCE VELVET -TWILIGHT 54"W X 17"D X 17"H

LIGNÉ SOFA BACK CONSOLE TABLE LIGHT BRUSHED OAK (GLASS TOP) 96"W X 12"D X 27"H

TAITE LEATHER SWIVEL CHAIR PERF. IT. LEATHER - PEWTER 45"W X 36"D X 28"H

VETRO RECTANGULAR COFFEE TABLE

DARK GREY

76"W X 34"D X 15"H

ITALIAN BERGAMO LABYRINTH FLANGE PILLOW COVER AND BASKET WEAVE FLANGE PILLOW COVER I 13" X 21" AND 22" X 22" I BLACK, MIST AND GRAPHITE

CLOUD MODULAR C TABLE LIGHT OAK 16"W X 12"D X 22"H

TEXTURED METAL TABLE LAMP WITH SHADE I BRASS 15" DIAM., 204"H

MARA PERFORMANCE RUG NICKEL 12' X 15'

THADDEUS FLOOR LAMP FORGED BRASS 24" DIAM., 72"H

MODENA BENCH ESPRESSO OAK AND COF: P.BW - WHITE 52"W X 20"D X 19½"H

OSLO PEDESTAL RECTANGULAR DINING TABLE AGED LIGHT OAK 108" TABLE: 108"L X 44"W X 30"H

JAVA TEAK TAPER SIDE TABLE | NATURAL TEAK 12" DIAM., 18"H

MÉTIER TASK FLOOR LAMP LAC. BURNISHED BRASS 23"L X 9"W X 35½"-52½"H

KELLEN UPHOLSTERED WIDE BENCH ANTIQUED BRASS AND COM: PERFORMANCE BW - DOVE 54"W X 17"D X 17"H