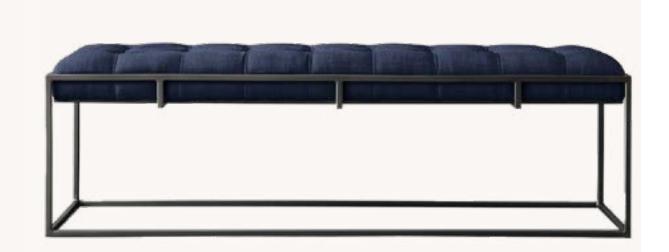

### SELECTIONS

FRENCH CONTEMPORARY FABRIC END-OF-BED BENCH BROWN OAK AND PERFORMANCE LINEN WEAVE - NATURAL 48"W X 16"D X 18"H

CAITLIN DINKINS & MINH NGUYEN: ARCH 1-2 - LARGE BLACK FRAME 40"W X 1¾"D X 54"H

## SELECTIONS

FRENCH CONTEMPORARY FABRIC END-OF-BED BENCH BLACK OAK AND PERFORMANCE LINEN WEAVE - WHITE 48"W X 16"D X 18"H

DUSTIN ROUSSEAU: WHITE CHAPEL & OCULUS COLLECTION FOR GENERAL PUBLIC UNFRAMED 48"W X 60"H