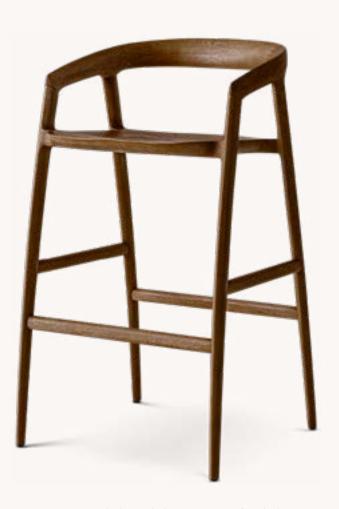

MACHINIST METAL CLOCHE PENDANT BRONZE 14" PENDANT: 14" DIAM., 16½"H

LUKA WOOD COUNTER STOOL BROWN OAK 21½"W X 21½"D X 33½"H

LAWSON FABRIC PANEL BED COM: PERFORMANCE BASKET WEAVE - SAND KING BED: 80"W X 854"L X 56"H

MACHINIST METAL CLOCHE PENDANT BRONZE 14" PENDANT: 14" DIAM., 16½"H

LUKA WOOD COUNTER STOOL LIGHT OAK 21½"W X 21½"D X 33½"H

LAWSON FABRIC PANEL BED COM: PERFORMANCE BASKET WEAVE - DOVE KING BED: 80"W X 854"L X 56"H