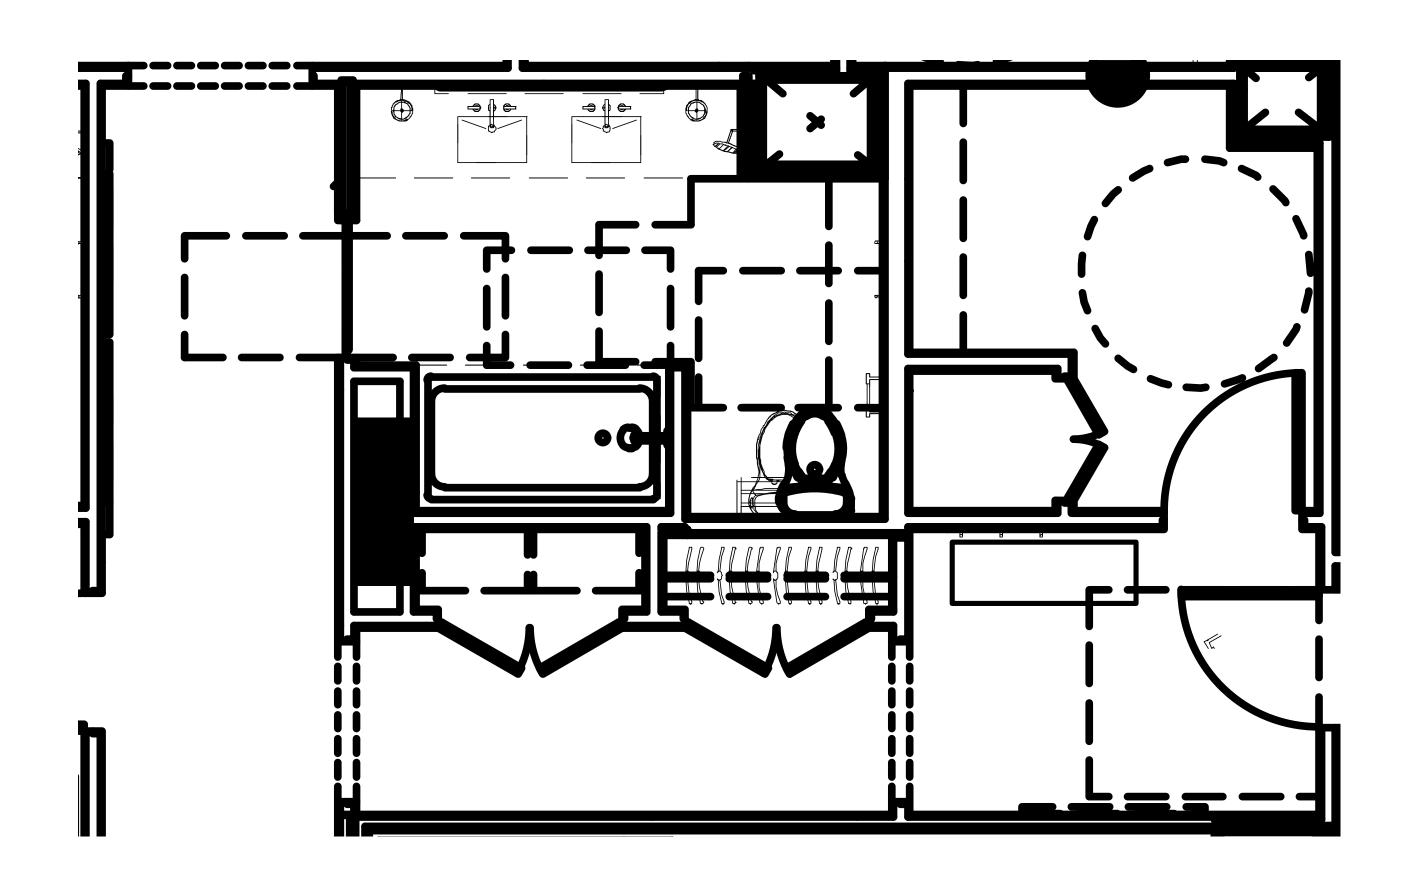

## MAMMOTH, CALIFORNIA

## OUR DESIGN ETHOS

WE BELIEVE THE MOST PLEASING ENVIRONMENTS ARE A REFLECTION OF HUMAN DESIGN A STUDY OF BALANCE. SYMMETRY AND PERFECT PROPORTIONS

WE RESPECT THE HIERARCHY & IMPORTANT RELATIONSHIPS BETWEEN ARCHITECTURE, FURNITURE AND DÉCORTHAT CREATE HARMONY

IT'S A DISCIPLINE OF ADDITION THROUGH SUBTRACTION WHERE LESS BECOMES MORE AND CALM IS CREATED THROUGH CONTINUITY

WE SUBSCRIBE TO THE PRINCIPLES OF VITRUVIUS WHERE PERFECT PROPORTIONS EXIST IN HUMAN DESIGN, AND BEAUTY IS PRODUCED BY THE PLEASING APPEARANCE & GOOD TASTE OF THE WHOLE





## ARCHITECTURE



## DESIGN INSPIRATION











PALETTE A









### SELECTIONS



FRENCH CONTEMPORARY FABRIC END-OF-BED BENCH BROWN OAK AND PERFORMANCE LINEN WEAVE - NATURAL 48"W X 16"D X 18"H





CAITLIN DINKINS & MINH NGUYEN: ARCH 1-2 - LARGE BLACK FRAME 40"W X 1¾"D X 54"H

MAMMOTH LIMELIGHT







### SELECTIONS









TAITE LEATHER SWIVEL CHAIR PERF. IT. LEATHER - COCOA 45"W X 36"D X 28"H



VETRO RECTANGULAR COFFEE TABLE SAND 76"W X 34"D X 15"H



ITALIAN BERGAMO LABYRINTH FLANGE PILLOW COVER AND BASKET WEAVE FLANGE PILLOW COVER I 13" X 21" AND 22" X 22" I BURNT CARAMEL, WHEAT AND GRAPH.



BRONZE

24" DIAM., 72"H

52"W X 20"D X 19½"H

THANA PERFORMANCE RUG MINK 12' X 15' NOTE: SIZE WILL CHANGE BASED ON UNIT SQ.FT.

MAMMOTH LIMELIGHT



OSLO PEDESTAL RECTANGULAR DINING TABLE AGED BROWN OAK 108" TABLE: 108"L X 44"W X 30"H



ÉCHELON RECTANGULA