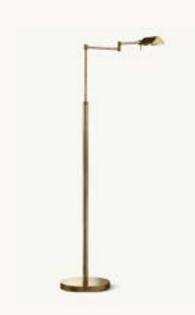

MÉTIER TASK FLOOR LAMP BRONZE 23"L X 9"W X 35½"-52½"H

KELLEN UPHOLSTERED WIDE BENCH GRAPHITE AND COM: PERFORMANCE VELVET -TWILIGHT 54"W X 17"D X 17"H

JAVA TEAK TAPER SIDE TABLE | NATURAL TEAK 12" DIAM., 18"H

MÉTIER TASK FLOOR LAMP LAC. BURNISHED BRASS 23"L X 9"W X 35½"-52½"H

KELLEN UPHOLSTERED WIDE BENCH ANTIQUED BRASS AND COM: PERFORMANCE BW - DOVE 54"W X 17"D X 17"H