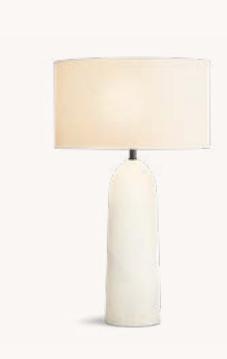

OLUMN TABLE CAITLIN DINKINS & MINH NGUYEN: LIGHTBOX METAL DOVETAIL FLOOR MIRROR 1 & 2 - SMALL BLACK FRAME: 25"W X 2"D X 25"H



- NARROW FRAME | BRONZE 28"W X 3"D X 80"H



WRIGHT ROUND CHANDELIER 36" HAMMERED IRON 36" DIAM., 19½"H



ARDEN LEATHER SWIVEL CHAIR PERF. LEATHER COCOA 27"W X 30"D X 28"H



1930S MARTINI SIDE TABLE | BRONZE 8" DIAM., 26½"H



30" COOPER RECTANGULAR OTTOMAN COM: PERF. VELVET - TWILIGHT 30"W X 15"D X 18"H



LATOUR 48" DESK BRONZE 48"W X 24"D X 30"H



NICOLA OPEN BARREL VEGAN LEATHER COCOA DINING ARMCHAIR 22"W X 22¼"D X 30¾"H



OSLO 5-DRAWER DRESSER AGED BROWN OAK 50"W X 20"D X 45½"H







MODENA FABRIC PANEL PLATFORM BED BROWN OAK AND COM: CONTRACT BASKET WEAVE SAND KING BED: 85"W X 89½"L X 48"H



BRETON CLOSED NIGHTSTAND BROWN OAK/BRASS 26"W X 20"D X 24"H



SAREZZO STONE TAPERED TABLE LAMP | AL-ABASTER 6½" DIAM., 304"H



CHARLIE LEAL: PAPERWORK VII FOR GENERAL PUBLIC 19"W X 24"H



CHARLIE LEAL: PAPERWORK VIII FOR GENERAL PUBLIC 19"W X 24"H



COI BRETON CONSOLE TABLE BROWN OAK 72" CONSOLE TABLE: 72"W X 16"D X 30"H



LECCO LEATHER SWIVEL CHAIR COM: PERFORMANCE LEATHER - COCOA 35"W X 34½"D X 29"H



JAVA CONCRETE TAPER SIDE TABLE I LIMESTONE 12" DIAM., 18"H



MÉTIER TASK FLOOR LAMP BRONZE 23"L X 9"W X 35½"-52½"H



KELLEN UPHOLSTERED WIDE BENCH GRAPHITE AND COM: PERFORMANCE VELVET -TWILIGHT 54"W X 17"D X 17"H







### SELECTIONS



CALLUM TALL DRESSER SANDWASHED DARK BROWN 38"W X 20"D X 48"H



KENZIE DRUM SIDE TABLE BRONZE 16½" DIAM., 20"H



ATLASBABA: MALIBU FOR GENERAL PUBLIC 40"W X 50"H

MAMMOTH LIMELIGHT



### SELECTIONS



MARIN