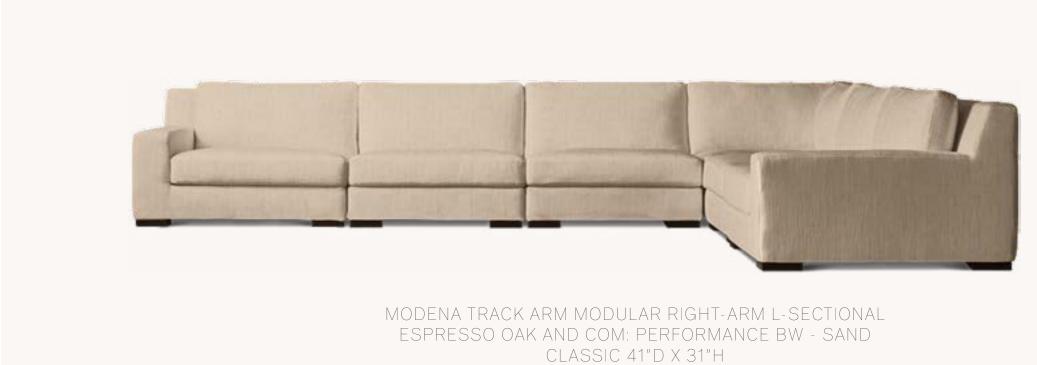

MAMMOTH LIMELIGHT

MODENA TRACK ARM MODULAR RIGHT-ARM L-SECTIONAL ESPRESSO OAK AND COM: PERFORMANCE BW - DOVE CLASSIC 41"D X 31"H

1930S MARTINI SIDE TABLE A. BRASS 10" DIAM., 26½"H

MÉTIER TASK FLOOR LAMP L.B.BRASS 23"L X 9"W X 35½"