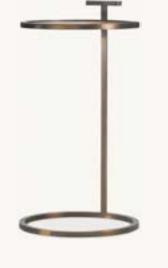

WREN SWIVEL CHAIR AND 21" COOPER OTTOMAN COM: LUSTER VELVET - TWILIGHT 37" DIAM., 27"H (32"H WITH CUSHION)

1930S MARTINI SIDE TABLE | BRONZE 10" DIAM., 26½"H

LATOUR 48" DESK BRONZE 48"W X 24"D X 30"H

NICOLA OPEN BARREL VEGAN LEATHER DINING ARMCHAIR I VEGAN LEATHER COCOA | 22"W X 224"D X 304"H

ARDEN LEATHER SWIVEL CHAIR PERF. LEATHER COCOA 27"W X 30"D X 28"H

1930S MARTINI SIDE TABLE | BRONZE 8" DIAM., 26½"H

30" COOPER RECTANGULAR OTTOMAN COM: PERF. VELVET - TWILIGHT 30"W X 15"D X 18"H

LATOUR 48" DESK BRONZE 48"W X 24"D X 30"H