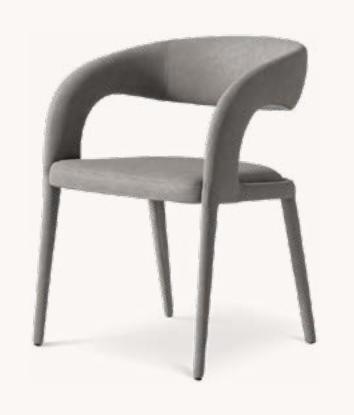

ÉCHELON RECTANGULAR CHANDELIER 63" BRONZE 63"W X 18"D X 17"H

PRESTON FABRIC DINING ARMCHAIR BROWN OAK AND COM: P.BW - SAND 22½"W X 24"D X 36"H

PRESTON FABRIC DINING SIDE CHAIR BROWN OAK AND COM: P.BW - SAND 19"W X 24"D X 36"H

ÉCHELON RECTANGULAR CHANDELIER 63" BRONZE 63"W X 18"D X 17"H

PRESTON FABRIC DINING ARMCHAIR LIGHT OAK AND COM: P.BW - DOVE 22½"W X 24"D X 36"H

PRESTON FABRIC DINING SIDE CHAIR LIGHT OAK AND COM: P.BW - DOVE 19"W X 24"D X 36"H