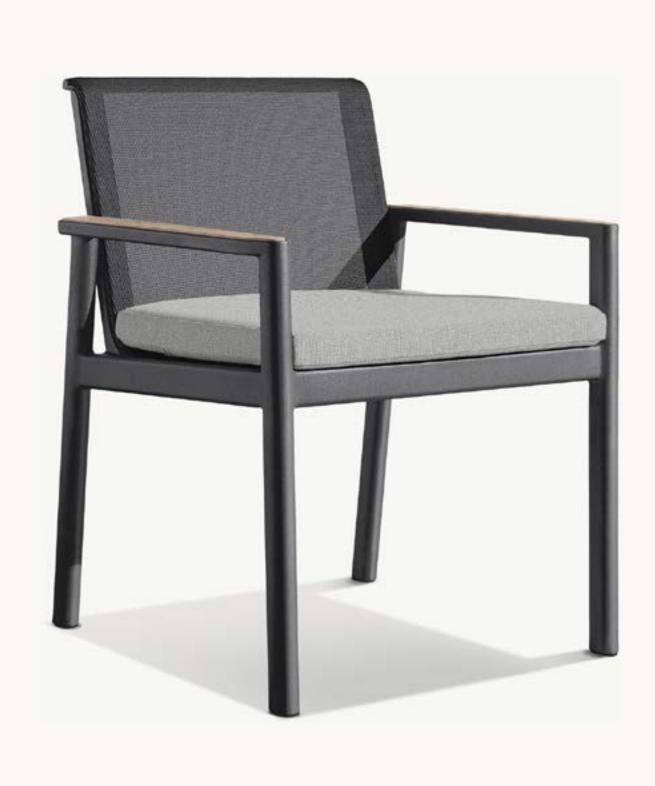

### SELECTIONS

MARINO DINING ARMCHAIR IRON FRAME I PERFORMANCE OUTDOOR - SAND 20¼"W X 17¾"D X 1½"H

AEGEAN ALUMINUM SQUARE DINING TABE IRON 344" SQ., 29½"H

IXTAPA ROUND SIDE TABLE LIMESTONE 20" DIAM., 16"H