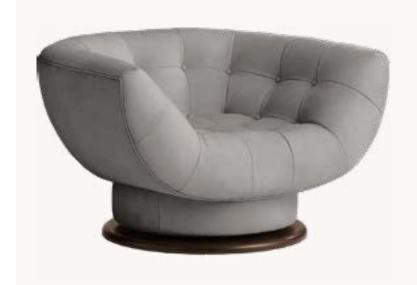

### SELECTIONS

TAITE LEATHER SWIVEL CHAIR PERF. IT. LEATHER - COCOA 45"W X 36"D X 28"H

VETRO RECTANGULAR COFFEE TABLE SAND 76"W X 34"D X 15"H

ITALIAN BERGAMO LABYRINTH FLANGE PILLOW COVER AND BASKET WEAVE FLANGE PILLOW COVER I 13" X 21" AND 22" X 22" I BURNT CARAMEL, WHEAT AND GRAPH.