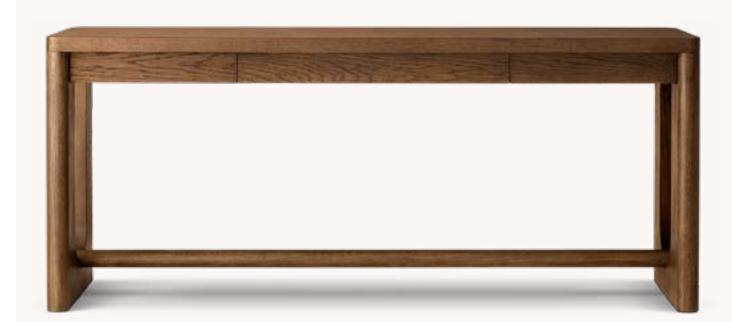

WREN SWIVEL CHAIR AND 21" COOPER OTTOMAN COM: LUSTER VELVET - TWILIGHT 37" DIAM., 27"H (32"H WITH CUSHION)

1930S MARTINI SIDE TABLE | BRONZE 10" DIAM., 26½"H

LATOUR 48" DESK BRONZE 48"W X 24"D X 30"H

NICOLA OPEN BARREL VEGAN LEATHER DINING ARMCHAIR I VEGAN LEATHER COCOA | 22"W X 224"D X 304"H

COI EMILE ROUND CHANDELIER 36" BRONZE / BRASS 24"DIAM.

MODENA BENCH ESPRESSO OAK AND COM: PERF. VELVET - TWILIGHT 52"W X 20"D X 19½"H

LATOUR 48" DESK BRONZE 48"W X 24"D X 30"H

NICOLA OPEN BARREL VEGAN LEATHER DINING ARMCHAIR I VEGAN LEATHER COCOA I 22"W X 22¼"D X 30¾"H

ARDEN LEATHER SWIVEL CHAIR PERF. LEATHER COCOA 27"W X 30"D X 28"H

1930S MARTINI SIDE TABLE | BRONZE 8" DIAM., 26½"H

30" COOPER RECTANGULAR OTTOMAN COM: PERF. VELVET - TWILIGHT 30"W X 15"D X 18"H

LATOUR 48" DESK BRONZE 48"W X 24"D X 30"H

LATOUR 48" DESK BRONZE 48"W X 24"D X 30"H

NICOLA OPEN BARREL VEGAN LEATHER DINING ARMCHAIR I VEGAN LEATHER PETWER I 22"W X 224"D X 30¾"H

ABSTRACT PATHWAY 3 - MEDIUM BLACK 30"W X 30"H

COI BRETON PANEL PLATFORM BED BLOND OAK KING BED: 81"W X 86"L X 60"H

LATOUR 48" DESK BRONZE 48"W X 24"D X 30"H

NICOLA OPEN BARREL VEGAN LEATHER DINING ARMCHAIR I VEGAN LEATHER PETWER I 22"W X 22¼"D X 30¾"H

BRETON 6-DRAWER DRESSER BLOND OAK/ BRASS 72"W X 20"D X 34"H

OSLO SHELTER PLATFORM BED AGED LIGHT OAK KING BED: 82"W X 85¾"L X 48"H

LATOUR 48" DESK BRONZE 48"W X 24"D X 30"H

NICOLA OPEN BARREL VEGAN LEATHER DINING ARMCHAIR I PEWTER I 22"W X 224"D X 304"H

OSLO 5-DRAWER DRESSER AGED LIGHT OAK 50"W X 20"D X 45½"H

MODENA FABRIC PANEL PLATFORM BED BROWN OAK AND COM: CONTRACT PERF. BASKET WEAVE DOVE KING BED: 85"W X 89½"L X 48"H