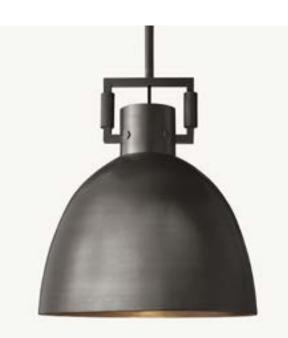

MACHINIST METAL CLOCHE PENDANT BRONZE 14" PENDANT: 14" DIAM., 16½"H

LUKA WOOD COUNTER STOOL BROWN OAK 21½"W X 21½"D X 33½"H

LAWSON FABRIC PANEL BED COM: PERFORMANCE BASKET WEAVE - SAND KING BED: 80"W X 854"L X 56"H