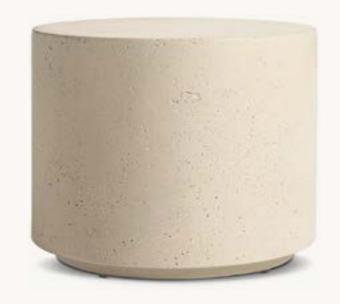

### SELECTIONS

MARINO DINING ARMCHAIR IRON FRAME I PERFORMANCE OUTDOOR - SAND 20¼"W X 17¾"D X 1½"H

AEGEAN ALUMINUM SQUARE DINING TABE IRON 344" SQ., 29½"H

IXTAPA ROUND SIDE TABLE LIMESTONE 20" DIAM., 16"H