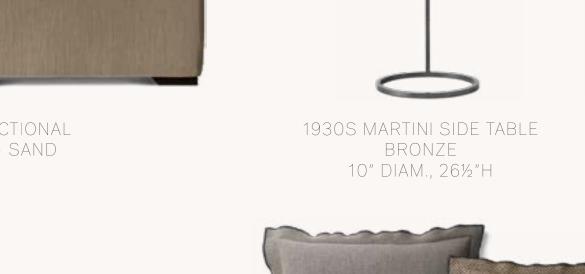

WREN SWIVEL CHAIR AND 21" COOPER OTTOMAN COM: LUSTER VELVET - TWILIGHT 37" DIAM., 27"H (32"H WITH CUSHION)

1930S MARTINI SIDE TABLE | BRONZE 10" DIAM., 26½"H

LATOUR 48" DESK BRONZE 48"W X 24"D X 30"H

NICOLA OPEN BARREL VEGAN LEATHER DINING ARMCHAIR I VEGAN LEATHER COCOA | 22"W X 224"D X 304"H

ARDEN LEATHER SWIVEL CHAIR PERF. LEATHER COCOA 27"W X 30"D X 28"H

1930S MARTINI SIDE TABLE | BRONZE 8" DIAM., 26½"H

30" COOPER RECTANGULAR OTTOMAN COM: PERF. VELVET - TWILIGHT 30"W X 15"D X 18"H

LATOUR 48" DESK BRONZE 48"W X 24"D X 30"H

MAMMOTH LIMELIGHT

MODENA TRACK ARM MODULAR RIGHT-ARM L-SECTIONAL ESPRESSO OAK AND COM: PERFORMANCE BW - DOVE CLASSIC 41"D X 31"H

1930S MARTINI SIDE TABLE A. BRASS 10" DIAM., 26½"H

MÉTIER TASK FLOOR LAMP L.B.BRASS 23"L X 9"W X 35½"

ABSTRACT PATHWAY 1 - MEDIUM BLACK 30"W X 30"H

WREN SWIVEL CHAIR AND 21" COOPER OTTOMAN COM: PERFORMANCE BASKET WEAVE - DOVE 37" DIAM., 27"H (32"H WITH CUSHION)

1930S MARTINI SIDE TABLE I A. BRASS 10" DIAM., 26½"H

WRIGHT ROUND CHANDELIER 36" HAMMERED BRASS 36" DIAM., 19½"H

ARDEN LEATHER SWIVEL CHAIR PERF. LEATHER PEWTER 27"W X 30"D X 28"H

1930S MARTINI SIDE TABLE I BRONZE 8" DIAM., 26½"H

30" COOPER RECANGULAROTTOMAN COM: PERF. BW DOVE 30"W X 15"D X 18"H