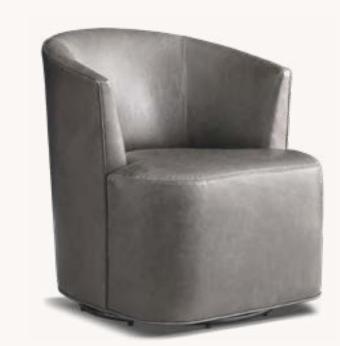

### SELECTIONS

TAITE LEATHER SWIVEL CHAIR PERF. IT. LEATHER - COCOA 45"W X 36"D X 28"H

VETRO RECTANGULAR COFFEE TABLE SAND 76"W X 34"D X 15"H

ITALIAN BERGAMO LABYRINTH FLANGE PILLOW COVER AND BASKET WEAVE FLANGE PILLOW COVER I 13" X 21" AND 22" X 22" I BURNT CARAMEL, WHEAT AND GRAPH.