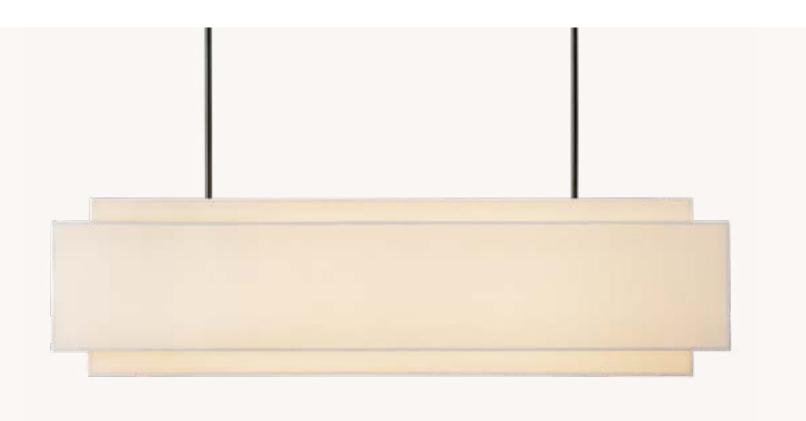

ÉCHELON RECTANGULAR CHANDELIER 63" BRONZE 63"W X 18"D X 17"H

PRESTON FABRIC DINING ARMCHAIR BROWN OAK AND COM: P.BW - SAND 22½"W X 24"D X 36"H

PRESTON FABRIC DINING SIDE CHAIR BROWN OAK AND COM: P.BW - SAND 19"W X 24"D X 36"H

ÉCHELON RECTANGULAR CHANDELIER 63" BRONZE 63"W X 18"D X 17"H

PRESTON FABRIC DINING ARMCHAIR LIGHT OAK AND COM: P.BW - DOVE 22½"W X 24"D X 36"H

PRESTON FABRIC DINING SIDE CHAIR LIGHT OAK AND COM: P.BW - DOVE 19"W X 24"D X 36"H