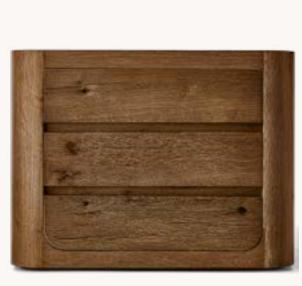

CORTA CLOSED NIGHTSTAND BROWN OAK 20"W X 20"D X 24"H

LAMPIBRONZE 9" DIAM., 24"H (WITH SHADE)

PETITE CANDLESTICK LINEN SHADE TABLE HARLOW CALCITE ROUND CHANDELIER 31" IRON 30¾" DIAM., 17½"H

ROB DELAMATER: MONUMENT IV BLACK 30" SQ.

BRETON CLOSED NIGHTSTAND BROWN OAK/BRASS 26"W X 20"D X 24"H

SAREZZO STONE TAPERED TABLE LAMP | AL-ABASTER 6½" DIAM., 304"H

CHARLIE LEAL: PAPERWORK VII FOR GENERAL PUBLIC 19"W X 24"H

CHARLIE LEAL: PAPERWORK VIII FOR GENERAL PUBLIC 19"W X 24"H

CORTA CLOSED NIGHTSTAND LIGHT OAK 20"W X 20"D X 24"H

PETITE CANDLESTICK LINEN SHADE TABLE LAMP I VINTAGE BRASS 9" DIAM., 24"H (WITH SHADE)

HARLOW CALCITE ROUND CHANDELIER 31" LACQ. BURNISHED BRASS 30%" DIAM., 17½"H

OSLO CLOSED NIGHTSTAND AGED LIGHT OAK 26"W X 20"D X 24"H

CYL. COLUMN TABLE LAMP I BRASS 5" DIAM., 30"H

CAITLIN DINKINS & MINH NGUYEN: HORNE 1 & 3 GOLD FRAME | 21"W X 1½"D X 25"H

METAL DOVETAIL FLOOR MIRROR
- NARROW FRAME I BRASS
28"W X 3"D X 80"H