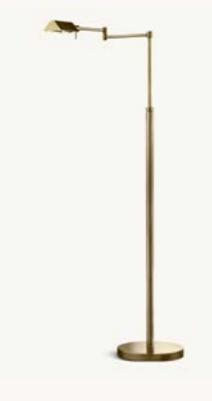

MÉTIER TASK FLOOR LAMP BRONZE 23"L X 9"W X 35½"-52½"H

KELLEN UPHOLSTERED WIDE BENCH GRAPHITE AND COM: PERFORMANCE VELVET -TWILIGHT 54"W X 17"D X 17"H