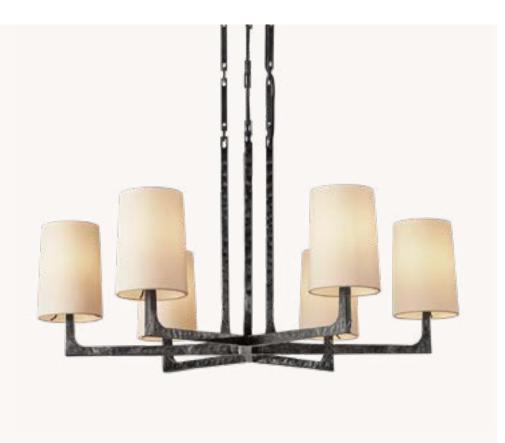

ÉCHELON RECTANGULAR CHANDELIER 63" BRONZE 63"W X 18"D X 17"H

PRESTON FABRIC DINING ARMCHAIR BROWN OAK AND COM: P.BW - SAND 22½"W X 24"D X 36"H

PRESTON FABRIC DINING SIDE CHAIR BROWN OAK AND COM: P.BW - SAND 19"W X 24"D X 36"H