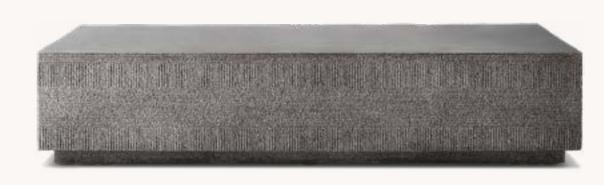

### SELECTIONS

TAITE LEATHER SWIVEL CHAIR PERF. IT. LEATHER - COCOA 45"W X 36"D X 28"H

VETRO RECTANGULAR COFFEE TABLE SAND 76"W X 34"D X 15"H

ITALIAN BERGAMO LABYRINTH FLANGE PILLOW COVER AND BASKET WEAVE FLANGE PILLOW COVER I 13" X 21" AND 22" X 22" I BURNT CARAMEL, WHEAT AND GRAPH.