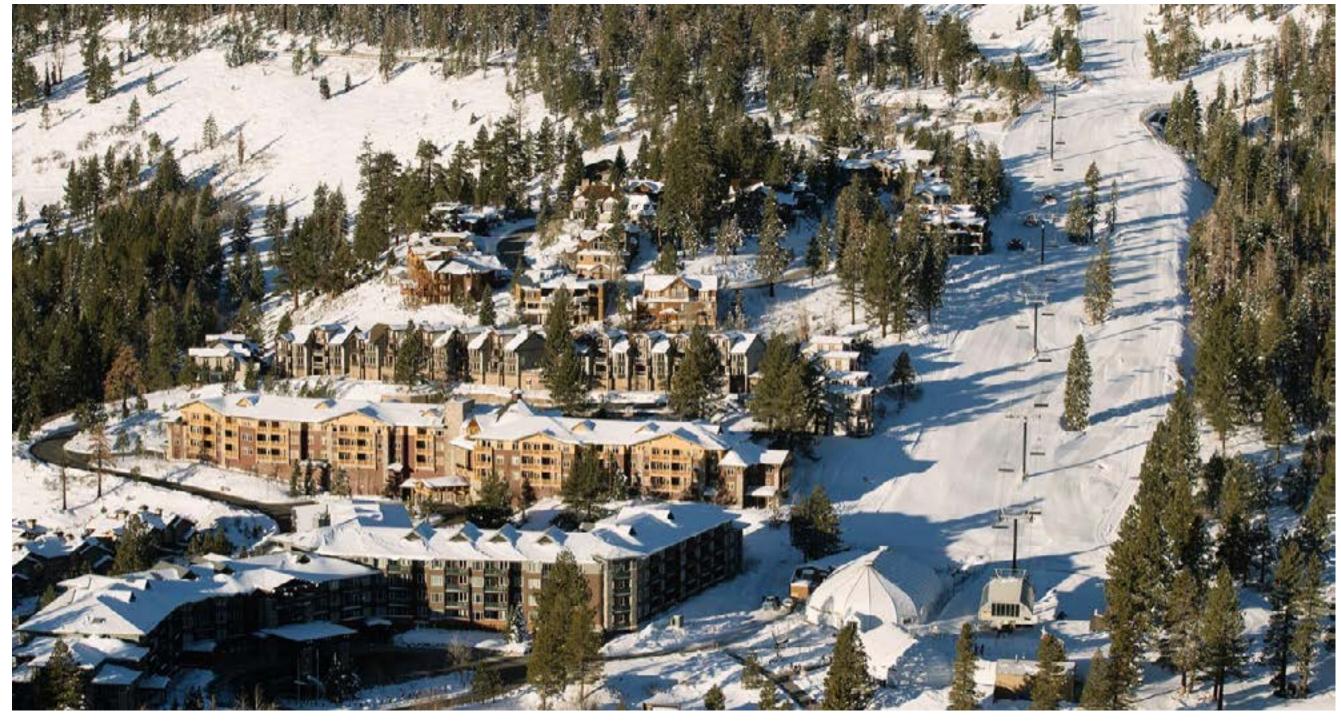

OA 35"W X 34½"D X 29"H



JAVA CONCRETE TAPER SIDE TABLE I LIMESTONE 12" DIAM., 18"H



MÉTIER TASK FLOOR LAMP BRONZE 23"L X 9"W X 35½"-52½"H



KELLEN UPHOLSTERED WIDE BENCH GRAPHITE AND COM: PERFORMANCE VELVET -TWILIGHT 54"W X 17"D X 17"H







### SELECTIONS



CALLUM TALL DRESSER SANDWASHED DARK BROWN 38"W X 20"D X 48"H



KENZIE DRUM SIDE TABLE BRONZE 16½" DIAM., 20"H



ATLASBABA: MALIBU FOR GENERAL PUBLIC 40"W X 50"H

MAMMOTH LIMELIGHT



### SELECTIONS



MARINO DINING ARMCHAIR IRON FRAME I PERFORMANCE OUTDOOR - SAND 20¼"W X 17¾"D X 1½"H



AEGEAN ALUMINUM SQUARE DINING TABE IRON 344" SQ., 29½"H



IXTAPA ROUND SIDE TABLE LIMESTONE 20" DIAM., 16"H



AEGEAN ALUMINUM DINING BENCH IRON FRAME / PERFORMANCE OUTDOOR - SAND 524"W X 15"D X 24"H

MAMMOTH LIMELIGHT

## DESIGN INSPIRATION









# PALETTE B











## SELECTIONS



FRENCH CONTEMPORARY FABRIC END-OF-BED BENCH BLACK OAK AND PERFORMANCE LINEN WEAVE - WHITE 48"W X 16"D X 18"H





DUSTIN ROUSSEAU: WHITE CHAPEL & OCULUS COLLECTION FOR GENERAL PUBLIC UNFRAMED 48"W X 60"H

MAMMOTH LIMELIGHT









MODENA TRACK ARM MODULAR RIGHT-ARM L-SECTIONAL ESPRESSO OAK AND COM: PERFORMANCE BW - DOVE CLASSIC 41"D X 31"H



1930S MARTINI SIDE TABLE A. BRASS 10" DIAM., 26½"H



MÉTIER TASK FLOOR LAMP L.B.BRASS 23"L X 9"W X 35½"



LIGNÉ SOFA BACK CONSOLE TABLE LIGHT BRUSHED OAK (GLASS TOP) 96"W X 12"D X 27"H



TAITE LEATHER SWIVEL CHAIR PERF. IT. LEATHER - PEWTER 45"W X 36"D X 28"H



VETRO RECTANGULAR COFFEE TABLE

DARK GREY

76"W X 34"D X 15"H



ITALIAN BERGAMO LABYRINTH FLANGE PILLOW COVER AND BASKET WEAVE FLANGE PILLO