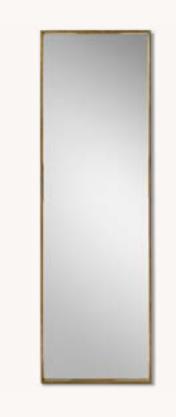

CYL. COLUMN TABLE CAITLIN DINKINS & MINH NGUYEN: LIGHTBOX METAL DOVETAIL FLOOR MIRROR 1 & 2 - SMALL BLACK FRAME: 25"W X 2"D X 25"H

- NARROW FRAME | BRONZE 28"W X 3"D X 80"H

WRIGHT ROUND CHANDELIER 36" HAMMERED IRON 36" DIAM., 19½"H