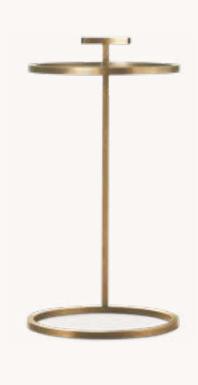

WREN SWIVEL CHAIR AND 21" COOPER OTTOMAN COM: LUSTER VELVET - TWILIGHT 37" DIAM., 27"H (32"H WITH CUSHION)

1930S MARTINI SIDE TABLE | BRONZE 10" DIAM., 26½"H

LATOUR 48" DESK BRONZE 48"W X 24"D X 30"H

NICOLA OPEN BARREL VEGAN LEATHER DINING ARMCHAIR I VEGAN LEATHER COCOA | 22"W X 224"D X 304"H

ARDEN LEATHER SWIVEL CHAIR PERF. LEATHER COCOA 27"W X 30"D X 28"H

1930S MARTINI SIDE TABLE | BRONZE 8" DIAM., 26½"H

30" COOPER RECTANGULAR OTTOMAN COM: PERF. VELVET - TWILIGHT 30"W X 15"D X 18"H

LATOUR 48" DESK BRONZE 48"W X 24"D X 30"H