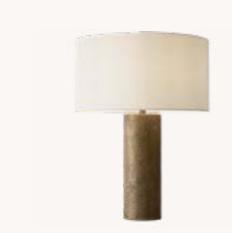

CORTA CLOSED NIGHTSTAND BROWN OAK 20"W X 20"D X 24"H

LAMPIBRONZE 9" DIAM., 24"H (WITH SHADE)

PETITE CANDLESTICK LINEN SHADE TABLE HARLOW CALCITE ROUND CHANDELIER 31" IRON 30¾" DIAM., 17½"H

ROB DELAMATER: MONUMENT IV BLACK 30" SQ.