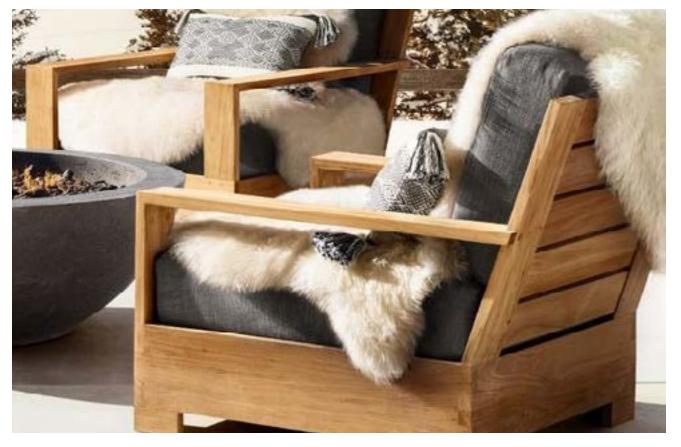

JAVA TEAK TAPER SIDE TABLE | NATURAL TEAK 12" DIAM., 18"H

MÉTIER TASK FLOOR LAMP LAC. BURNISHED BRASS 23"L X 9"W X 35½"-52½"H

KELLEN UPHOLSTERED WIDE BENCH ANTIQUED BRASS AND COM: PERFORMANCE BW - DOVE 54"W X 17"D X 17"H