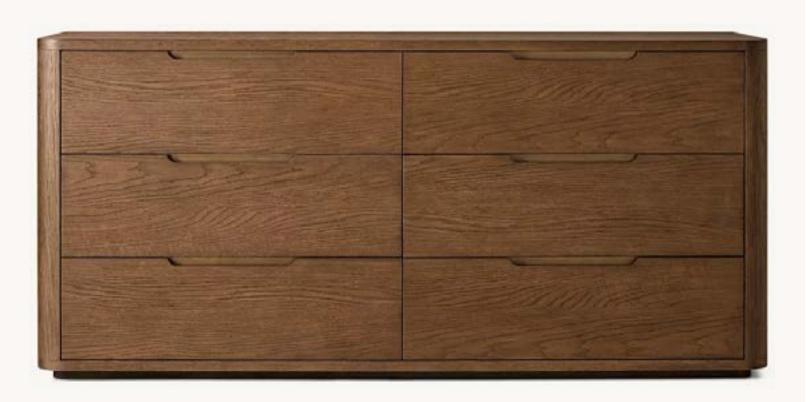

BRETON 6-DRAWER DRESSER BROWN OAK/ BRASS 72"W X 20"D X 34"H

OSLO SHELTER PLATFORM BED AGED BROWN OAK KING BED: 82"W X 85¾"L X 48"H

OSLO CLOSED NIGHTSTAND AGED BROWN OAK 26"W X 20"D X 24"H

LAMPIBRONZE 5" DIAM., 30"H

LATOUR 48" DESK BRONZE 48"W X 24"D X 30"H

NICOLA OPEN BARREL VEGAN LEATHER DINING ARMCHAIR I VEGAN LEATHER PETWER I 22"W X 22¼"D X 30¾"H

BRETON 6-DRAWER DRESSER BLOND OAK/ BRASS 72"W X 20"D X 34"H

OSLO SHELTER PLATFORM BED AGED LIGHT OAK KING BED: 82"W X 85¾"L X 48"H