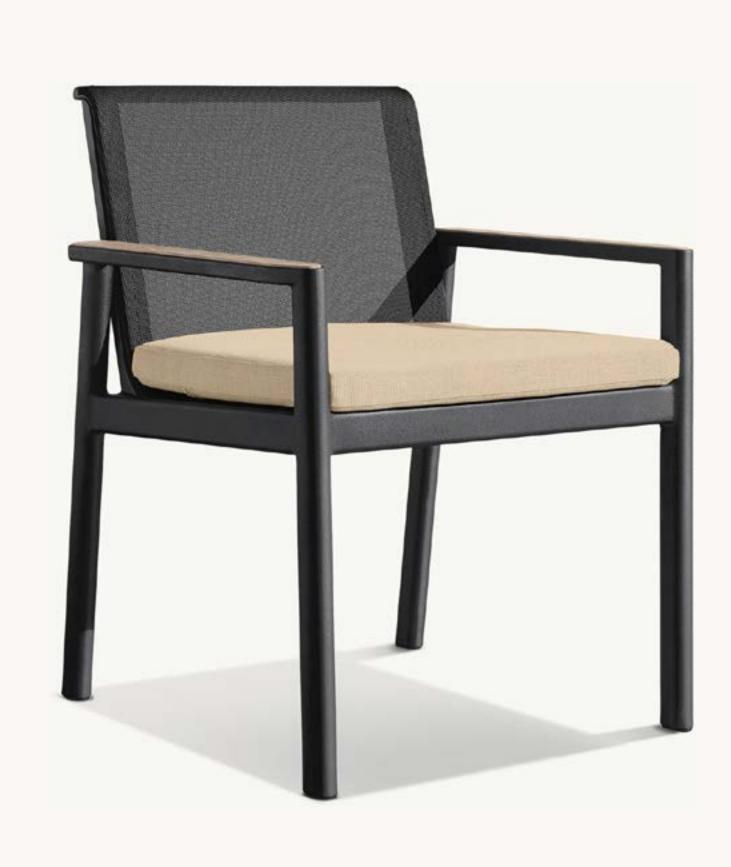

### SELECTIONS

MARINO DINING ARMCHAIR IRON FRAME I PERFORMANCE OUTDOOR - SAND 20¼"W X 17¾"D X 1½"H

AEGEAN ALUMINUM SQUARE DINING TABE IRON 344" SQ., 29½"H

IXTAPA ROUND SIDE TABLE LIMESTONE 20" DIAM., 16"H