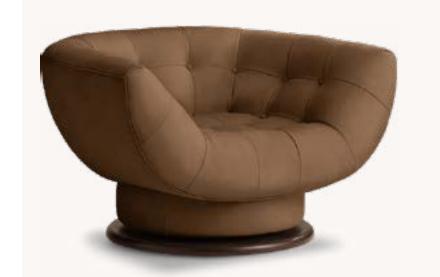

### SELECTIONS

TAITE LEATHER SWIVEL CHAIR PERF. IT. LEATHER - COCOA 45"W X 36"D X 28"H

VETRO RECTANGULAR COFFEE TABLE SAND 76"W X 34"D X 15"H

ITALIAN BERGAMO LABYRINTH FLANGE PILLOW COVER AND BASKET WEAVE FLANGE PILLOW COVER I 13" X 21" AND 22" X 22" I BURNT CARAMEL, WHEAT AND GRAPH.

ARDEN LEATHER SWIVEL CHAIR PERF. LEATHER COCOA 27"W X 30"D X 28"H

1930S MARTINI SIDE TABLE | BRONZE 8" DIAM., 26½"H

30" COOPER RECTANGULAR OTTOMAN COM: PERF. VELVET - TWILIGHT 30"W X 15"D X 18"H

LATOUR 48" DESK BRONZE 48"W X 24"D X 30"H

COI BRETON CONSOLE TABLE BROWN OAK 72" CONSOLE TABLE: 72"W X 16"D X 30"H

LECCO LEATHER SWIVEL CHAIR COM: PERFORMANCE LEATHER - COCOA 35"W X 34½"D X 29"H

JAVA CONCRETE TAPER SIDE TABLE I LIMESTONE 12" DIAM., 18"H

LIGNÉ SOFA BACK CONSOLE TABLE LIGHT BRUSHED OAK (GLASS TOP) 96"W X 12"D X 27"H

TAITE LEATHER SWIVEL CHAIR PERF. IT. LEATHER - PEWTER 45"W X 36"D X 28"H

VETRO RECTANGULAR COFFEE TABLE

DARK GREY

76"W X 34"D X 15"H

COI BRETON CONSOLE TABLE BLOND OAK 72" CONSOLE TABLE: 72"W X 16"D X 30"H

COI BRETON CLOSED NIGHTSTAND BLOND OAK/BRASS 26"W X 20"D X 24"H

LECCO LEATHER SWIVEL CHAIR COM: PERFORMANCE LEATHER - PEWTER 35"W X 34½"D X 29"H