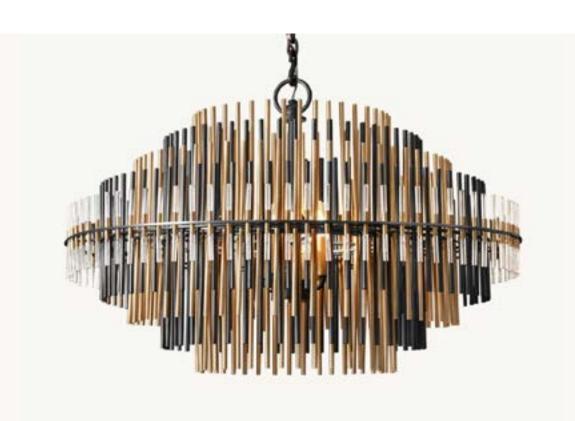

ÉCHELON RECTANGULAR CHANDELIER 63" BRONZE 63"W X 18"D X 17"H

PRESTON FABRIC DINING ARMCHAIR BROWN OAK AND COM: P.BW - SAND 22½"W X 24"D X 36"H

PRESTON FABRIC DINING SIDE CHAIR BROWN OAK AND COM: P.BW - SAND 19"W X 24"D X 36"H

ÉCHELON RECTANGULAR CHANDELIER 63" BRONZE 63"W X 18"D X 17"H

PRESTON FABRIC DINING ARMCHAIR LIGHT OAK AND COM: P.BW - DOVE 22½"W X 24"D X 36"H

PRESTON FABRIC DINING SIDE CHAIR LIGHT OAK AND COM: P.BW - DOVE 19"W X 24"D X 36"H