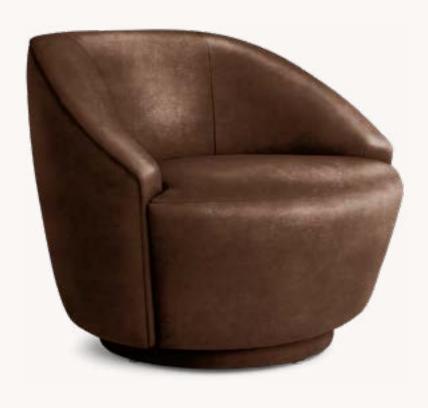

### SELECTIONS

TAITE LEATHER SWIVEL CHAIR PERF. IT. LEATHER - COCOA 45"W X 36"D X 28"H

VETRO RECTANGULAR COFFEE TABLE SAND 76"W X 34"D X 15"H

ITALIAN BERGAMO LABYRINTH FLANGE PILLOW COVER AND BASKET WEAVE FLANGE PILLOW COVER I 13" X 21" AND 22" X 22" I BURNT CARAMEL, WHEAT AND GRAPH.