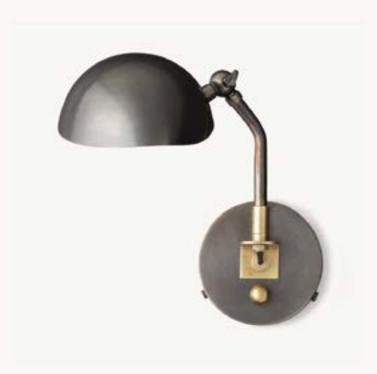

ROB DELAMATER: MONUMENT III BLACK 30" SQ.

BRETON PANEL PLATFORM BED BROWN OAK KING BED: 81"W X 86"L X 60"H

JAVA CONCRETE DRUM SIDE TABLE LIMESTONE 12" DIAM., 18"H

CONVESSI SCONCE
BRONZE/LACQUERED BURNISHED BRASS
6%"W X 9%"D X 10%"H

JAVA CONCRETE DRUM SIDE TABLE
CHARCOAL
12" DIAM., 18"H

CONVESSI SCONCE LACQUERED BURNISHED BRASS 6%"W X 9%"D X 10%"H

COI EMILE ROUND CHANDELIER 36" BRONZE / BRASS 24"DIAM.

MODENA BENCH ESPRESSO OAK AND COM: PERF. VELVET - FOG 52"W X 20"D X 19½"H