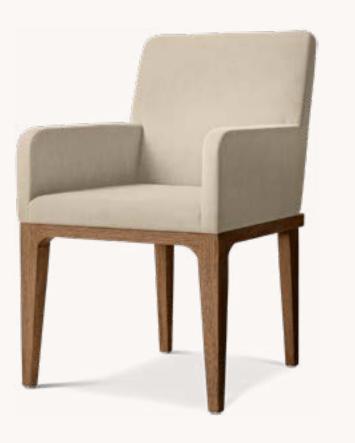

ÉCHELON RECTANGULAR CHANDELIER 63" BRONZE 63"W X 18"D X 17"H

PRESTON FABRIC DINING ARMCHAIR BROWN OAK AND COM: P.BW - SAND 22½"W X 24"D X 36"H

PRESTON FABRIC DINING SIDE CHAIR BROWN OAK AND COM: P.BW - SAND 19"W X 24"D X 36"H