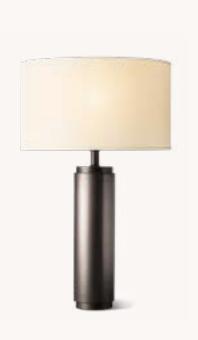

CORTA CLOSED NIGHTSTAND BROWN OAK 20"W X 20"D X 24"H

LAMPIBRONZE 9" DIAM., 24"H (WITH SHADE)

PETITE CANDLESTICK LINEN SHADE TABLE HARLOW CALCITE ROUND CHANDELIER 31" IRON 30¾" DIAM., 17½"H

ROB DELAMATER: MONUMENT IV BLACK 30" SQ.

CORTA CLOSED NIGHTSTAND LIGHT OAK 20"W X 20"D X 24"H

PETITE CANDLESTICK LINEN SHADE TABLE LAMP I VINTAGE BRASS 9" DIAM., 24"H (WITH SHADE)

HARLOW CALCITE ROUND CHANDELIER 31" LACQ. BURNISHED BRASS 30%" DIAM., 17½"H