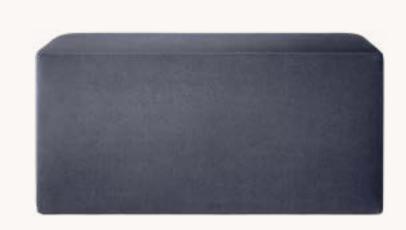

MÉTIER TASK FLOOR LAMP BRONZE 23"L X 9"W X 35½"-52½"H

KELLEN UPHOLSTERED WIDE BENCH GRAPHITE AND COM: PERFORMANCE VELVET -TWILIGHT 54"W X 17"D X 17"H