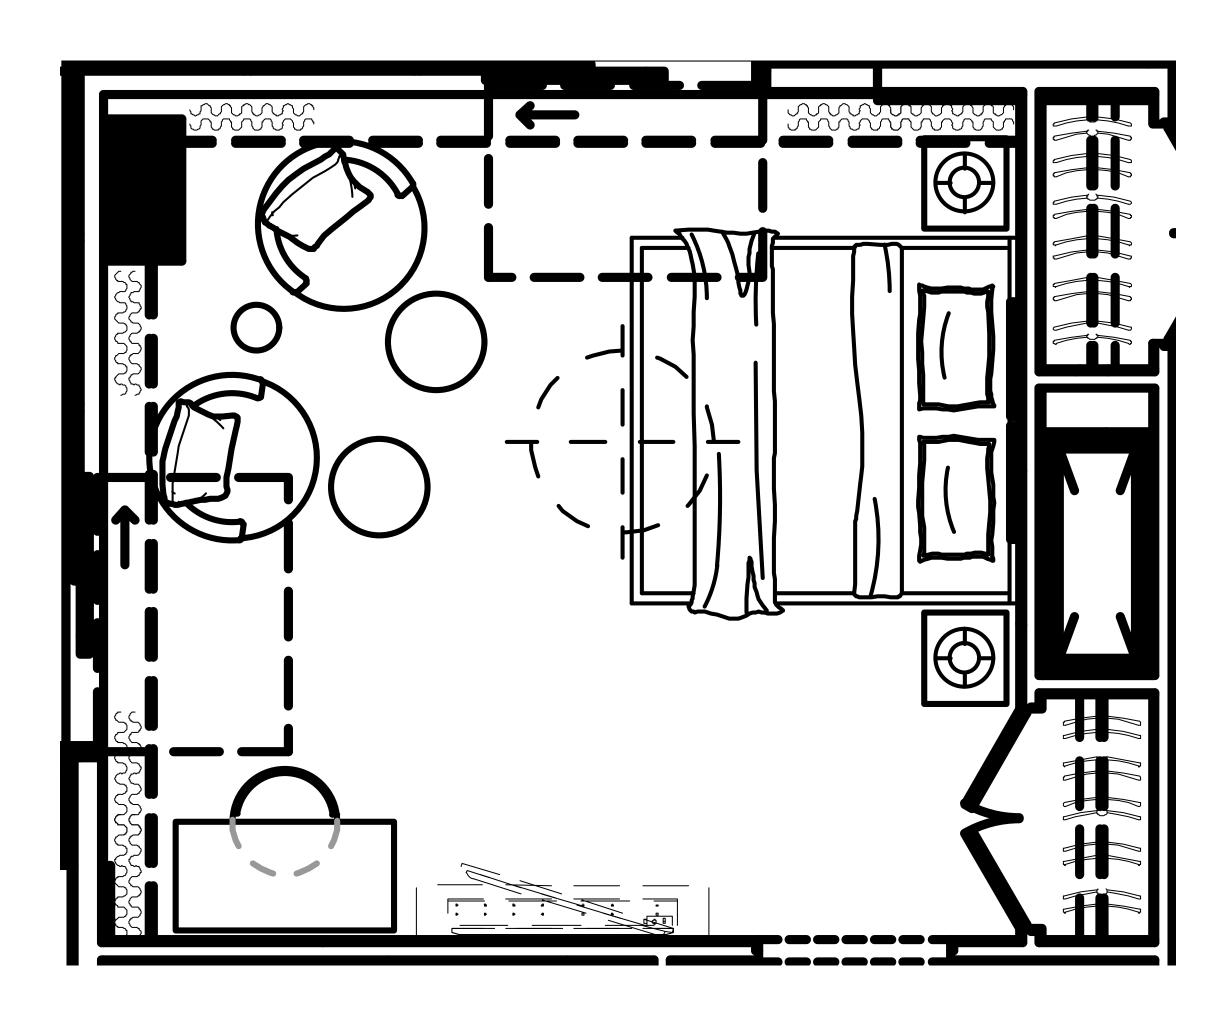

MACHINIST METAL CLOCHE PENDANT BRONZE 14" PENDANT: 14" DIAM., 16½"H

LUKA WOOD COUNTER STOOL BROWN OAK 21½"W X 21½"D X 33½"H

LAWSON FABRIC PANEL BED COM: PERFORMANCE BASKET WEAVE - SAND KING BED: 80"W X 854"L X 56"H

ROB DELAMATER: MONUMENT III BLACK 30" SQ.

BRETON PANEL PLATFORM BED BROWN OAK KING BED: 81"W X 86"L X 60"H

JAVA CONCRETE DRUM SIDE TABLE LIMESTONE 12" DIAM., 18"H

CONVESSI SCONCE
BRONZE/LACQUERED BURNISHED BRASS
6%"W X 9%"D X 10%"H

BRETON 6-DRAWER DRESSER BROWN OAK/ BRASS 72"W X 20"D X 34"H

OSLO SHELTER PLATFORM BED AGED BROWN OAK KING BED: 82"W X 85¾"L X 48"H

OSLO CLOSED NIGHTSTAND AGED BROWN OAK 26"W X 20"D X 24"H

LAMPIBRONZE 5" DIAM., 30"H

NICOLA OPEN BARREL VEGAN LEATHER COCOA DINING ARMCHAIR 22"W X 22¼"D X 30¾"H

OSLO 5-DRAWER DRESSER AGED BROWN OAK 50"W X 20"D X 45½"H

MODENA FABRIC PANEL PLATFORM BED BROWN OAK AND COM: CONTRACT BASKET WEAVE SAND KING BED: 85"W X 89½"L X 48"H

MACHINIST METAL CLOCHE PENDANT BRONZE 14" PENDANT: 14" DIAM., 16½"H

LUKA WOOD COUNTER STOOL LIGHT OAK 21½"W X 21½"D X 33½"H

LAWSON FABRIC PANEL BED COM: PERFORMANCE BASKET WEAVE - DOVE KING BED: 80"W X 854"L X 56"H

LATOUR 48" DESK BRONZE 48"W X 24"D X 30"H

NICOLA OPEN BARREL VEGAN LEATHER DINING ARMCHAIR I VEGAN LEATHER PETWER I 22"W X 22¼"D X 30¾"H

BRETON 6-DRAWER DRESSER BLOND OAK/ BRASS 72"W X 20"D X 34"H

OSLO SHELTER PLATFORM BED AGED LIGHT OAK KING BED: 82"W X 85¾"L X 48"H

LATOUR 48" DESK BRONZE 48"W X 24"D X 30"H

NICOLA OPEN BARREL VEGAN LEATHER DINING ARMCHAIR I PEWTER I 22"W X 224"D X 304"H

OSLO 5-DRAWER DRESSER AGED LIGHT OAK 50"W X 20"D X 45½"H

MODENA FABRIC PANEL PLATFORM BED BROWN OAK AND COM: CONTRACT PERF. BASKET WEAVE DOVE KING BED: 85"W X 89½"L X 48"H