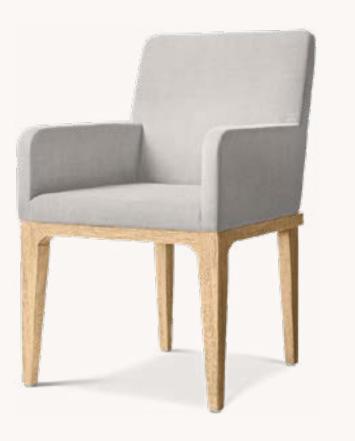

ÉCHELON RECTANGULAR CHANDELIER 63" BRONZE 63"W X 18"D X 17"H

PRESTON FABRIC DINING ARMCHAIR BROWN OAK AND COM: P.BW - SAND 22½"W X 24"D X 36"H

PRESTON FABRIC DINING SIDE CHAIR BROWN OAK AND COM: P.BW - SAND 19"W X 24"D X 36"H

ÉCHELON RECTANGULAR CHANDELIER 63" BRONZE 63"W X 18"D X 17"H

PRESTON FABRIC DINING ARMCHAIR LIGHT OAK AND COM: P.BW - DOVE 22½"W X 24"D X 36"H

PRESTON FABRIC DINING SIDE CHAIR LIGHT OAK AND COM: P.BW - DOVE 19"W X 24"D X 36"H