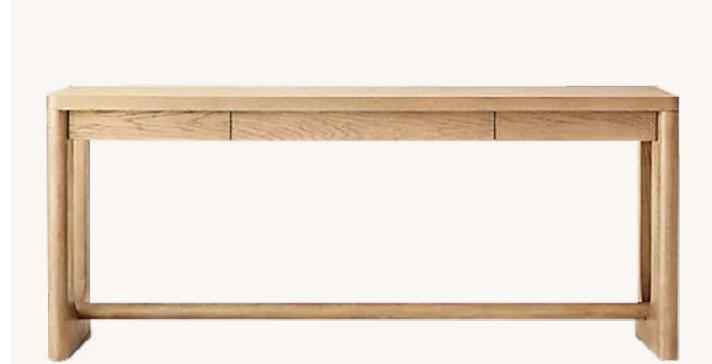

WREN SWIVEL CHAIR AND 21" COOPER OTTOMAN COM: LUSTER VELVET - TWILIGHT 37" DIAM., 27"H (32"H WITH CUSHION)

1930S MARTINI SIDE TABLE | BRONZE 10" DIAM., 26½"H

LATOUR 48" DESK BRONZE 48"W X 24"D X 30"H

NICOLA OPEN BARREL VEGAN LEATHER DINING ARMCHAIR I VEGAN LEATHER COCOA | 22"W X 224"D X 304"H

ARDEN LEATHER SWIVEL CHAIR PERF. LEATHER COCOA 27"W X 30"D X 28"H

1930S MARTINI SIDE TABLE | BRONZE 8" DIAM., 26½"H

30" COOPER RECTANGULAR OTTOMAN COM: PERF. VELVET - TWILIGHT 30"W X 15"D X 18"H

LATOUR 48" DESK BRONZE 48"W X 24"D X 30"H

LATOUR 48" DESK BRONZE 48"W X 24"D X 30"H

NICOLA OPEN BARREL VEGAN LEATHER DINING ARMCHAIR I VEGAN LEATHER PETWER I 22"W X 224"D X 30¾"H

ABSTRACT PATHWAY 3 - MEDIUM BLACK 30"W X 30"H

COI BRETON PANEL PLATFORM BED BLOND OAK KING BED: 81"W X 86"L X 60"H

LATOUR 48" DESK BRONZE 48"W X 24"D X 30"H

NICOLA OPEN BARREL VEGAN LEATHER DINING ARMCHAIR I VEGAN LEATHER PETWER I 22"W X 22¼"D X 30¾"H

BRETON 6-DRAWER DRESSER BLOND OAK/ BRASS 72"W X 20"D X 34"H

OSLO SHELTER PLATFORM BED AGED LIGHT OAK KING BED: 82"W X 85¾"L X 48"H

LATOUR 48" DESK BRONZE 48"W X 24"D X 30"H

NICOLA OPEN BARREL VEGAN LEATHER DINING ARMCHAIR I PEWTER I 22"W X 224"D X 304"H

OSLO 5-DRAWER DRESSER AGED LIGHT OAK 50"W X 20"D X 45½"H

MODENA FABRIC PANEL PLATFORM BED BROWN OAK AND COM: CONTRACT PERF. BASKET WEAVE DOVE KING BED: 85"W X 89½"L X 48"H