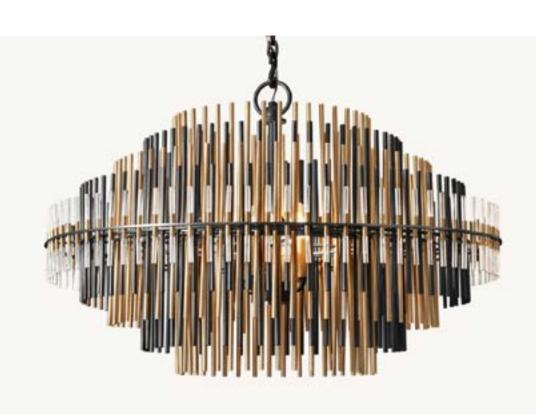

ÉCHELON RECTANGULAR CHANDELIER 63" BRONZE 63"W X 18"D X 17"H

PRESTON FABRIC DINING ARMCHAIR BROWN OAK AND COM: P.BW - SAND 22½"W X 24"D X 36"H

PRESTON FABRIC DINING SIDE CHAIR BROWN OAK AND COM: P.BW - SAND 19"W X 24"D X 36"H

ÉCHELON RECTANGULAR CHANDELIER 63" BRONZE 63"W X 18"D X 17"H

PRESTON FABRIC DINING ARMCHAIR LIGHT OAK AND COM: P.BW - DOVE 22½"W X 24"D X 36"H

PRESTON FABRIC DINING SIDE CHAIR LIGHT OAK AND COM: P.BW - DOVE 19"W X 24"D X 36"H