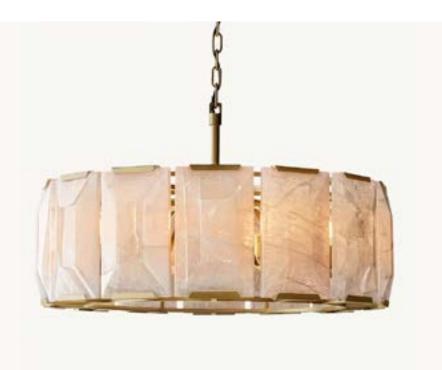

CORTA CLOSED NIGHTSTAND BROWN OAK 20"W X 20"D X 24"H

LAMPIBRONZE 9" DIAM., 24"H (WITH SHADE)

PETITE CANDLESTICK LINEN SHADE TABLE HARLOW CALCITE ROUND CHANDELIER 31" IRON 30¾" DIAM., 17½"H

ROB DELAMATER: MONUMENT IV BLACK 30" SQ.

CORTA CLOSED NIGHTSTAND LIGHT OAK 20"W X 20"D X 24"H

PETITE CANDLESTICK LINEN SHADE TABLE LAMP I VINTAGE BRASS 9" DIAM., 24"H (WITH SHADE)

HARLOW CALCITE ROUND CHANDELIER 31" LACQ. BURNISHED BRASS 30%" DIAM., 17½"H