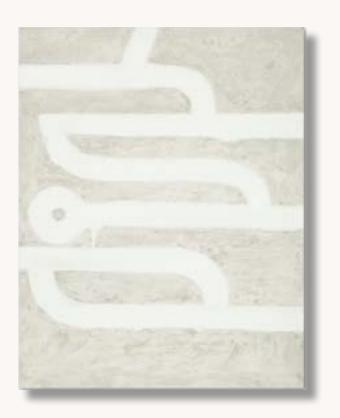

ABSTRACT PATHWAY 1 - MEDIUM BLACK 30"W X 30"H

WREN SWIVEL CHAIR AND 21" COOPER OTTOMAN COM: PERFORMANCE BASKET WEAVE - DOVE 37" DIAM., 27"H (32"H WITH CUSHION)

1930S MARTINI SIDE TABLE I A. BRASS 10" DIAM., 26½"H