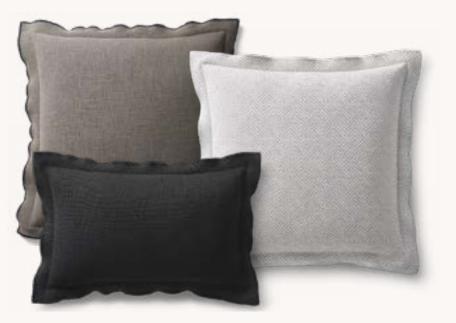

### SELECTIONS

TAITE LEATHER SWIVEL CHAIR PERF. IT. LEATHER - COCOA 45"W X 36"D X 28"H

VETRO RECTANGULAR COFFEE TABLE SAND 76"W X 34"D X 15"H

ITALIAN BERGAMO LABYRINTH FLANGE PILLOW COVER AND BASKET WEAVE FLANGE PILLOW COVER I 13" X 21" AND 22" X 22" I BURNT CARAMEL, WHEAT AND GRAPH.