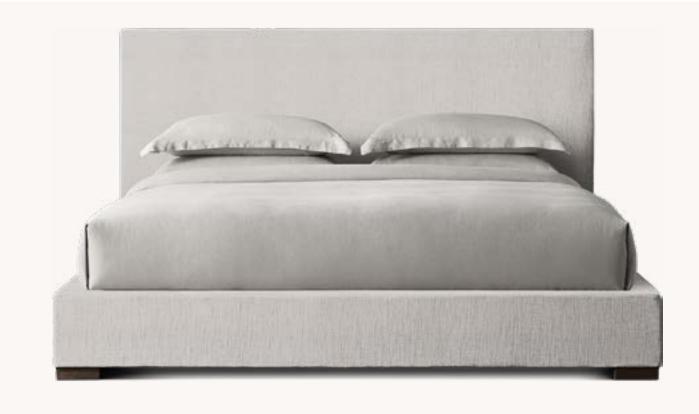

MACHINIST METAL CLOCHE PENDANT BRONZE 14" PENDANT: 14" DIAM., 16½"H

LUKA WOOD COUNTER STOOL BROWN OAK 21½"W X 21½"D X 33½"H

LAWSON FABRIC PANEL BED COM: PERFORMANCE BASKET WEAVE - SAND KING BED: 80"W X 854"L X 56"H