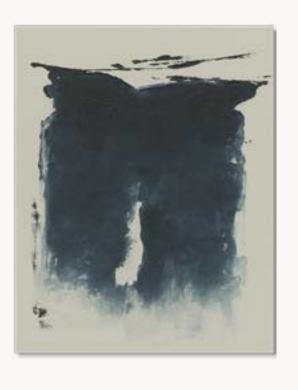

ROB DELAMATER: MONUMENT III BLACK 30" SQ.

BRETON PANEL PLATFORM BED BROWN OAK KING BED: 81"W X 86"L X 60"H

JAVA CONCRETE DRUM SIDE TABLE LIMESTONE 12" DIAM., 18"H

CONVESSI SCONCE
BRONZE/LACQUERED BURNISHED BRASS
6%"W X 9%"D X 10%"H