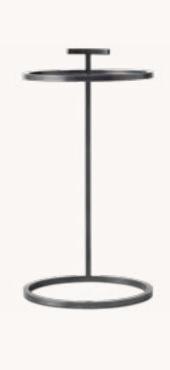

WREN SWIVEL CHAIR AND 21" COOPER OTTOMAN COM: LUSTER VELVET - TWILIGHT 37" DIAM., 27"H (32"H WITH CUSHION)

1930S MARTINI SIDE TABLE | BRONZE 10" DIAM., 26½"H

LATOUR 48" DESK BRONZE 48"W X 24"D X 30"H

NICOLA OPEN BARREL VEGAN LEATHER DINING ARMCHAIR I VEGAN LEATHER COCOA | 22"W X 224"D X 304"H

ARDEN LEATHER SWIVEL CHAIR PERF. LEATHER COCOA 27"W X 30"D X 28"H

1930S MARTINI SIDE TABLE | BRONZE 8" DIAM., 26½"H

30" COOPER RECTANGULAR OTTOMAN COM: PERF. VELVET - TWILIGHT 30"W X 15"D X 18"H

LATOUR 48" DESK BRONZE 48"W X 24"D X 30"H

ABSTRACT PATHWAY 1 - MEDIUM BLACK 30"W X 30"H

WREN SWIVEL CHAIR AND 21" COOPER OTTOMAN COM: PERFORMANCE BASKET WEAVE - DOVE 37" DIAM., 27"H (32"H WITH CUSHION)

1930S MARTINI SIDE TABLE I A. BRASS 10" DIAM., 26½"H

WRIGHT ROUND CHANDELIER 36" HAMMERED BRASS 36" DIAM., 19½"H

ARDEN LEATHER SWIVEL CHAIR PERF. LEATHER PEWTER 27"W X 30"D X 28"H

1930S MARTINI SIDE TABLE I BRONZE 8" DIAM., 26½"H

30" COOPER RECANGULAROTTOMAN COM: PERF. BW DOVE 30"W X 15"D X 18"H