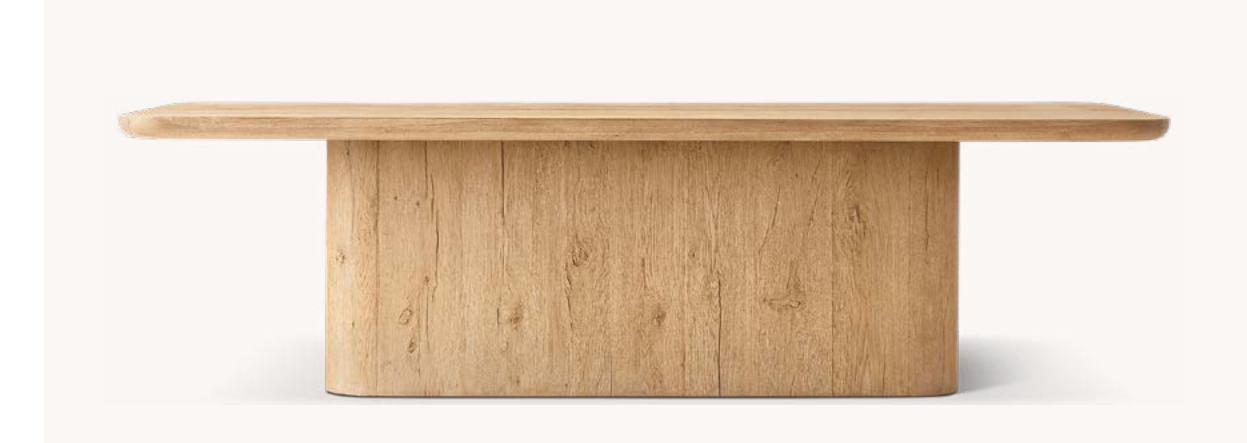

MARA PERFORMANCE RUG NICKEL 12' X 15'

THADDEUS FLOOR LAMP FORGED BRASS 24" DIAM., 72"H

MODENA BENCH ESPRESSO OAK AND COF: P.BW - WHITE 52"W X 20"D X 19½"H

OSLO PEDESTAL RECTANGULAR DINING TABLE AGED LIGHT OAK 108" TABLE: 108"L X 44"W X 30"H