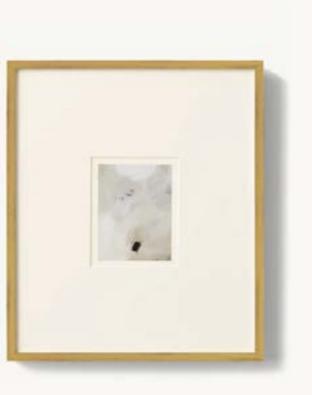

### SELECTIONS

FRENCH CONTEMPORARY FABRIC END-OF-BED BENCH BROWN OAK AND PERFORMANCE LINEN WEAVE - NATURAL 48"W X 16"D X 18"H

CAITLIN DINKINS & MINH NGUYEN: ARCH 1-2 - LARGE BLACK FRAME 40"W X 1¾"D X 54"H