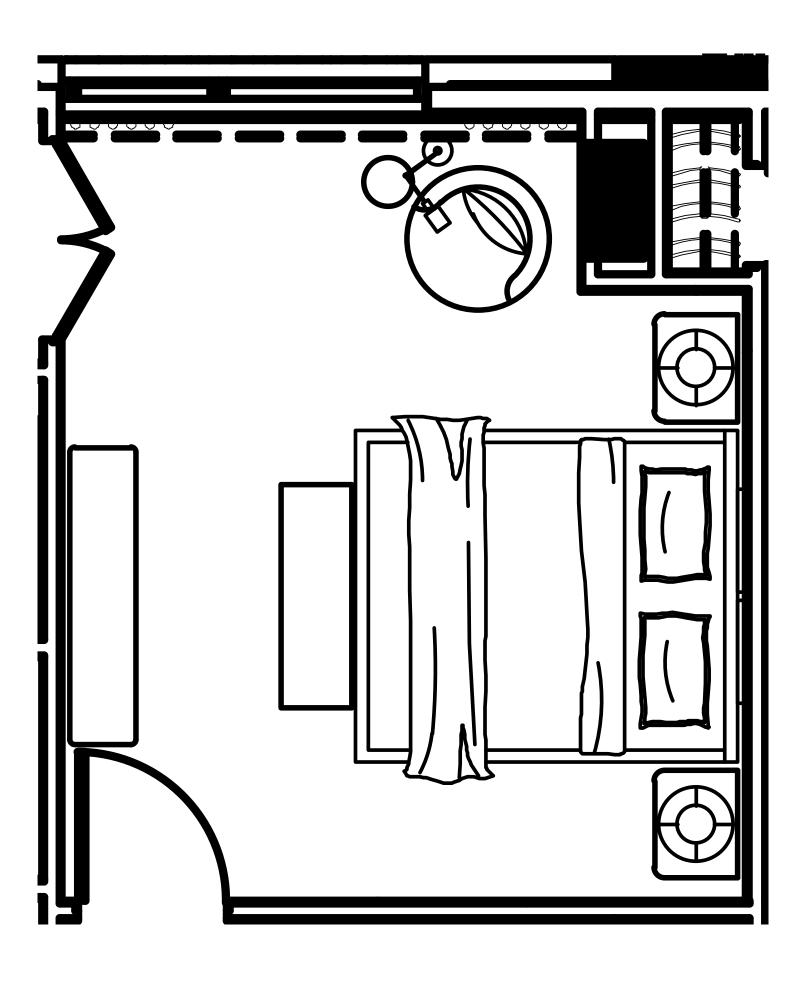

H





OSLO SHELTER PLATFORM BED AGED BROWN OAK KING BED: 82"W X 85¾"L X 48"H



OSLO CLOSED NIGHTSTAND AGED BROWN OAK 26"W X 20"D X 24"H



LAMPIBRONZE 5" DIAM., 30"H



CYL. COLUMN TABLE CAITLIN DINKINS & MINH NGUYEN: LIGHTBOX METAL DOVETAIL FLOOR MIRROR 1 & 2 - SMALL BLACK FRAME: 25"W X 2"D X 25"H



- NARROW FRAME | BRONZE 28"W X 3"D X 80"H



WRIGHT ROUND CHANDELIER 36" HAMMERED IRON 36" DIAM., 19½"H



ARDEN LEATHER SWIVEL CHAIR PERF. LEATHER COCOA 27"W X 30"D X 28"H



1930S MARTINI SIDE TABLE | BRONZE 8" DIAM., 26½"H



30" COOPER RECTANGULAR OTTOMAN COM: PERF. VELVET - TWILIGHT 30"W X 15"D X 18"H



LATOUR 48" DESK BRONZE 48"W X 24"D X 30"H



NICOLA OPEN BARREL VEGAN LEATHER COCOA DINING ARMCHAIR 22"W X 22¼"D X 30¾"H



OSLO 5-DRAWER DRESSER AGED BROWN OAK 50"W X 20"D X 45½"H







MODENA FABRIC PANEL PLATFORM BED BROWN OAK AND COM: CONTRACT BASKET WEAVE SAND KING BED: 85"W X 89½"L X 48"H



BRETON CLOSED NIGHTSTAND BROWN OAK/BRASS 26"W X 20"D X 24"H



SAREZZO STONE TAPERED TABLE LAMP | AL-ABASTER 6½" DIAM., 304"H



CHARLIE LEAL: PAPERWORK VII FOR GENERAL PUBLIC 19"W X 24"H



CHARLIE LEAL: PAPERWORK VIII FOR GENERAL PUBLIC 19"W X 24"H



COI BRETON CONSOLE TABLE BROWN OAK 72" CONSOLE TABLE: 72"W X 16"D X 30"H



LECCO LEATHER SWIVEL CHAIR COM: PERFORMANCE LEATHER - COCOA 35"W X 34½"D X 29"H



JAVA CONCRETE TAPER SIDE TABLE I LIMESTONE 12" DIAM., 18"H



MÉTIER TASK FLOOR LAMP BRONZE 23"L X 9"W X 35½"-52½"H



KELLEN UPHOLSTERED WIDE BENCH GRAPHITE AND COM: PERFORMANCE VELVET -TWILIGHT 54"W X 17"D X 17"H







### SELECTIONS



CALLUM TALL DRESSER SANDWASHED