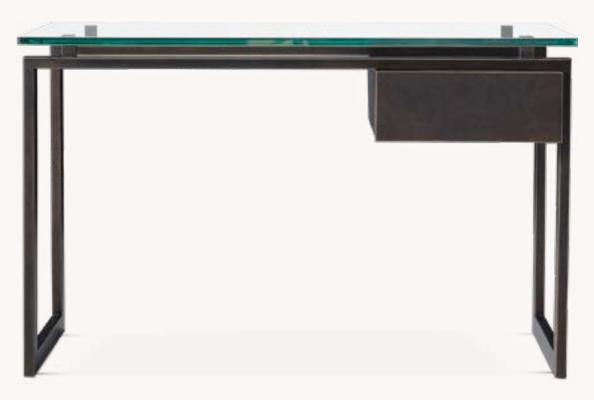

WREN SWIVEL CHAIR AND 21" COOPER OTTOMAN COM: LUSTER VELVET - TWILIGHT 37" DIAM., 27"H (32"H WITH CUSHION)

1930S MARTINI SIDE TABLE | BRONZE 10" DIAM., 26½"H

LATOUR 48" DESK BRONZE 48"W X 24"D X 30"H

NICOLA OPEN BARREL VEGAN LEATHER DINING ARMCHAIR I VEGAN LEATHER COCOA | 22"W X 224"D X 304"H

COI EMILE ROUND CHANDELIER 36" BRONZE / BRASS 24"DIAM.

MODENA BENCH ESPRESSO OAK AND COM: PERF. VELVET - TWILIGHT 52"W X 20"D X 19½"H

LATOUR 48" DESK BRONZE 48"W X 24"D X 30"H

NICOLA OPEN BARREL VEGAN LEATHER DINING ARMCHAIR I VEGAN LEATHER COCOA I 22"W X 22¼"D X 30¾"H

ARDEN LEATHER SWIVEL CHAIR PERF. LEATHER COCOA 27"W X 30"D X 28"H

1930S MARTINI SIDE TABLE | BRONZE 8" DIAM., 26½"H

30" COOPER RECTANGULAR OTTOMAN COM: PERF. VELVET - TWILIGHT 30"W X 15"D X 18"H

LATOUR 48" DESK BRONZE 48"W X 24"D X 30"H

LATOUR 48" DESK BRONZE 48"W X 24"D X 30"H

NICOLA OPEN BARREL VEGAN LEATHER DINING ARMCHAIR I VEGAN LEATHER PETWER I 22"W X 224"D X 30¾"H

ABSTRACT PATHWAY 3 - MEDIUM BLACK 30"W X 30"H

COI BRETON PANEL PLATFORM BED BLOND OAK KING BED: 81"W X 86"L X 60"H

LATOUR 48" DESK BRONZE 48"W X 24"D X 30"H

NICOLA OPEN BARREL VEGAN LEATHER DINING ARMCHAIR I VEGAN LEATHER PETWER I 22"W X 22¼"D X 30¾"H

BRETON 6-DRAWER DRESSER BLOND OAK/ BRASS 72"W X 20"D X 34"H

OSLO SHELTER PLATFORM BED AGED LIGHT OAK KING BED: 82"W X 85¾"L X 48"H

LATOUR 48" DESK BRONZE 48"W X 24"D X 30"H

NICOLA OPEN BARREL VEGAN LEATHER DINING ARMCHAIR I PEWTER I 22"W X 224"D X 304"H

OSLO 5-DRAWER DRESSER AGED LIGHT OAK 50"W X 20"D X 45½"H

MODENA FABRIC PANEL PLATFORM BED BROWN OAK AND COM: CONTRACT PERF. BASKET WEAVE DOVE KING BED: 85"W X 89½"L X 48"H