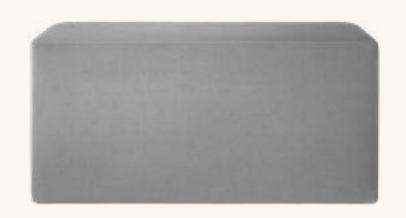

### SELECTIONS

FRENCH CONTEMPORARY FABRIC END-OF-BED BENCH BROWN OAK AND PERFORMANCE LINEN WEAVE - NATURAL 48"W X 16"D X 18"H

CAITLIN DINKINS & MINH NGUYEN: ARCH 1-2 - LARGE BLACK FRAME 40"W X 1¾"D X 54"H

## SELECTIONS

FRENCH CONTEMPORARY FABRIC END-OF-BED BENCH BLACK OAK AND PERFORMANCE LINEN WEAVE - WHITE 48"W X 16"D X 18"H

DUSTIN ROUSSEAU: WHITE CHAPEL & OCULUS COLLECTION FOR GENERAL PUBLIC UNFRAMED 48"W X 60"H