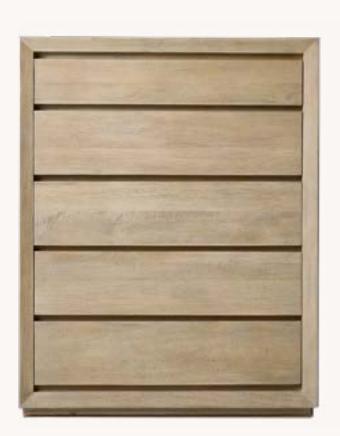

### SELECTIONS

CALLUM TALL DRESSER SANDWASHED DARK BROWN 38"W X 20"D X 48"H

KENZIE DRUM SIDE TABLE BRONZE 16½" DIAM., 20"H

ATLASBABA: MALIBU FOR GENERAL PUBLIC 40"W X 50"H

MAMMOTH LIMELIGHT

### SELECTIONS

CALLUM TALL DRESSER SANDWASHED GREY 38"W X 20"D X 48"H

KENZIE DRUM SIDE TABLE AGED BRASS 16½" DIAM., 20"H

ATLASBABA: FIRST TIME FOR GENERAL PUBLIC 40"W X 50"H

MAMMOTH LIMELIGHT

MARINO DINING ARMCHAIR SLATE FRAME | PERFORMANCE OUTDOOR - DOVE 20¼"W X 17¾"D X 1½"H