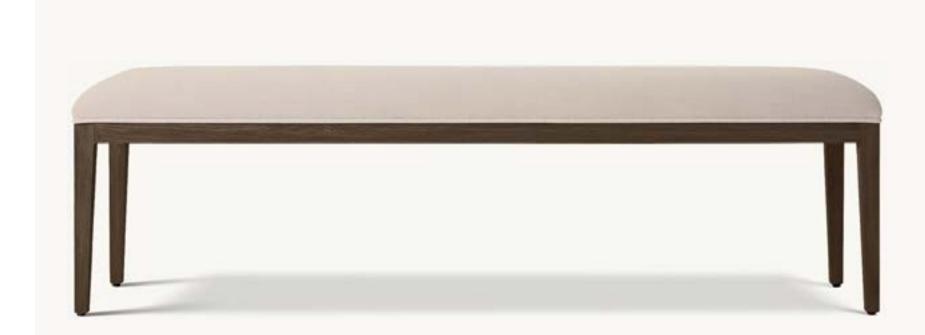

### SELECTIONS

FRENCH CONTEMPORARY FABRIC END-OF-BED BENCH BROWN OAK AND PERFORMANCE LINEN WEAVE - NATURAL 48"W X 16"D X 18"H

CAITLIN DINKINS & MINH NGUYEN: ARCH 1-2 - LARGE BLACK FRAME 40"W X 1¾"D X 54"H

## SELECTIONS

FRENCH CONTEMPORARY FABRIC END-OF-BED BENCH BLACK OAK AND PERFORMANCE LINEN WEAVE - WHITE 48"W X 16"D X 18"H

DUSTIN ROUSSEAU: WHITE CHAPEL & OCULUS COLLECTION FOR GENERAL PUBLIC UNFRAMED 48"W X 60"H