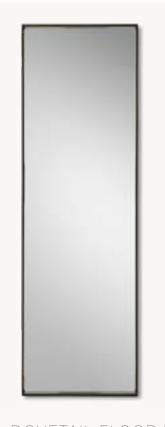

CYL. COLUMN TABLE CAITLIN DINKINS & MINH NGUYEN: LIGHTBOX METAL DOVETAIL FLOOR MIRROR 1 & 2 - SMALL BLACK FRAME: 25"W X 2"D X 25"H

- NARROW FRAME | BRONZE 28"W X 3"D X 80"H

WRIGHT ROUND CHANDELIER 36" HAMMERED IRON 36" DIAM., 19½"H