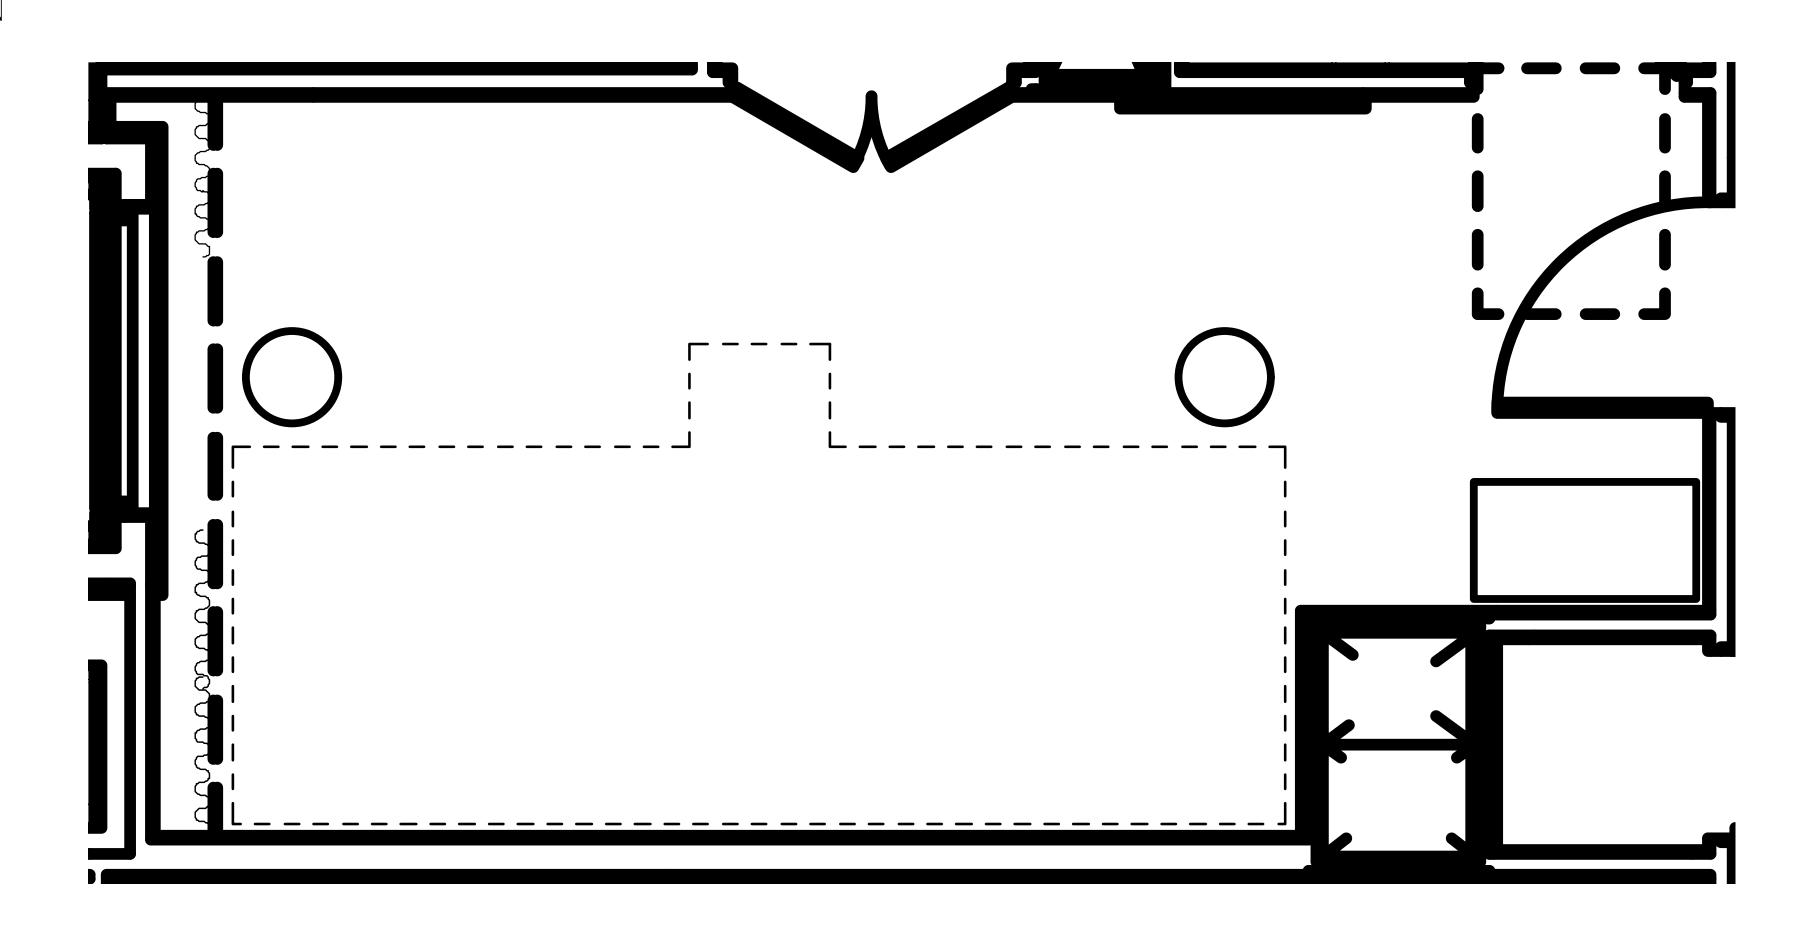

DRAWER DRESSER AGED BROWN OAK 50"W X 20"D X 45½"H







MODENA FABRIC PANEL PLATFORM BED BROWN OAK AND COM: CONTRACT BASKET WEAVE SAND KING BED: 85"W X 89½"L X 48"H



BRETON CLOSED NIGHTSTAND BROWN OAK/BRASS 26"W X 20"D X 24"H



SAREZZO STONE TAPERED TABLE LAMP | AL-ABASTER 6½" DIAM., 304"H



CHARLIE LEAL: PAPERWORK VII FOR GENERAL PUBLIC 19"W X 24"H



CHARLIE LEAL: PAPERWORK VIII FOR GENERAL PUBLIC 19"W X 24"H



COI BRETON CONSOLE TABLE BROWN OAK 72" CONSOLE TABLE: 72"W X 16"D X 30"H



LECCO LEATHER SWIVEL CHAIR COM: PERFORMANCE LEATHER - COCOA 35"W X 34½"D X 29"H



JAVA CONCRETE TAPER SIDE TABLE I LIMESTONE 12" DIAM., 18"H



MÉTIER TASK FLOOR LAMP BRONZE 23"L X 9"W X 35½"-52½"H



KELLEN UPHOLSTERED WIDE BENCH GRAPHITE AND COM: PERFORMANCE VELVET -TWILIGHT 54"W X 17"D X 17"H







### SELECTIONS



CALLUM TALL DRESSER SANDWASHED DARK BROWN 38"W X 20"D X 48"H



KENZIE DRUM SIDE TABLE BRONZE 16½" DIAM., 20"H



ATLASBABA: MALIBU FOR GENERAL PUBLIC 40"W X 50"H

MAMMOTH LIMELIGHT



### SELECTIONS



MARINO DINING ARMCHAIR IRON FRAME I PERFORMANCE OUTDOOR - SAND 20¼"W X 17¾"D X 1½"H



AEGEAN ALUMINUM SQUARE DINING TABE IRON 344" SQ., 29½"H



IXTAPA ROUND SIDE TABLE LIMESTONE 20" DIAM., 16"H



AEGEAN ALUMINUM DINING BENCH IRON FRAME / PERFORMANCE OUTDOOR - SAND 524"W X 15"D X 24"H

MAMMOTH LIMELIGHT

## DESIGN INSPIRATION









# PALETTE B











## SELECTIONS



FRENCH CONTEMPORARY FABRIC END-OF-BED BENCH BLACK OAK AND PERFORMANCE LINEN WEAVE - WHITE 48"W X 16"D X 18"H





DUSTIN ROUSSEAU: WHITE CHAPEL & OCULUS COLLECTION FOR GENERAL PUBLIC UNFRAMED 48"W