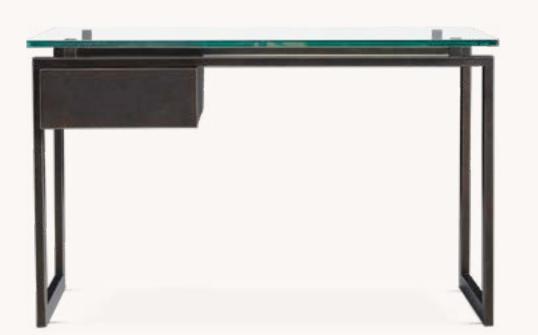

WREN SWIVEL CHAIR AND 21" COOPER OTTOMAN COM: LUSTER VELVET - TWILIGHT 37" DIAM., 27"H (32"H WITH CUSHION)

1930S MARTINI SIDE TABLE | BRONZE 10" DIAM., 26½"H

LATOUR 48" DESK BRONZE 48"W X 24"D X 30"H

NICOLA OPEN BARREL VEGAN LEATHER DINING ARMCHAIR I VEGAN LEATHER COCOA | 22"W X 224"D X 304"H

COI EMILE ROUND CHANDELIER 36" BRONZE / BRASS 24"DIAM.

MODENA BENCH ESPRESSO OAK AND COM: PERF. VELVET - TWILIGHT 52"W X 20"D X 19½"H

LATOUR 48" DESK BRONZE 48"W X 24"D X 30"H

NICOLA OPEN BARREL VEGAN LEATHER DINING ARMCHAIR I VEGAN LEATHER COCOA I 22"W X 22¼"D X 30¾"H

ARDEN LEATHER SWIVEL CHAIR PERF. LEATHER COCOA 27"W X 30"D X 28"H

1930S MARTINI SIDE TABLE | BRONZE 8" DIAM., 26½"H

30" COOPER RECTANGULAR OTTOMAN COM: PERF. VELVET - TWILIGHT 30"W X 15"D X 18"H

LATOUR 48" DESK BRONZE 48"W X 24"D X 30"H

LATOUR 48" DESK BRONZE 48"W X 24"D X 30"H

NICOLA OPEN BARREL VEGAN LEATHER DINING ARMCHAIR I VEGAN LEATHER PETWER I 22"W X 224"D X 30¾"H

ABSTRACT PATHWAY 3 - MEDIUM BLACK 30"W X 30"H

COI BRETON PANEL PLATFORM BED BLOND OAK KING BED: 81"W X 86"L X 60"H

LATOUR 48" DESK BRONZE 48"W X 24"D X 30"H

NICOLA OPEN BARREL VEGAN LEATHER DINING ARMCHAIR I VEGAN LEATHER PETWER I 22"W X 22¼"D X 30¾"H

BRETON 6-DRAWER DRESSER BLOND OAK/ BRASS 72"W X 20"D X 34"H

OSLO SHELTER PLATFORM BED AGED LIGHT OAK KING BED: 82"W X 85¾"L X 48"H

LATOUR 48" DESK BRONZE 48"W X 24"D X 30"H

NICOLA OPEN BARREL VEGAN LEATHER DINING ARMCHAIR I PEWTER I 22"W X 224"D X 304"H

OSLO 5-DRAWER DRESSER AGED LIGHT OAK 50"W X 20"D X 45½"H

MODENA FABRIC PANEL PLATFORM BED BROWN OAK AND COM: CONTRACT PERF. BASKET WEAVE DOVE KING BED: 85"W X 89½"L X 48"H