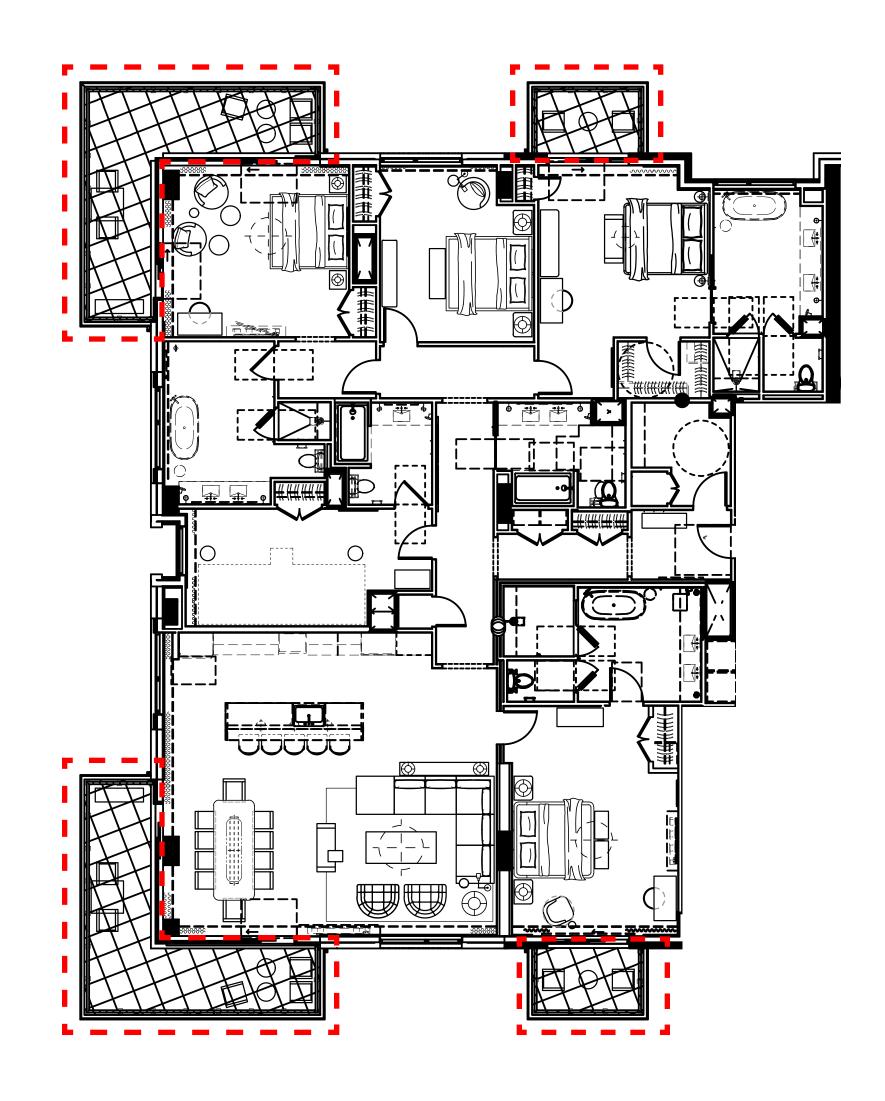

RASS 26"W X 20"D X 24"H



SAREZZO STONE TAPERED TABLE LAMP | AL-ABASTER 6½" DIAM., 304"H



CHARLIE LEAL: PAPERWORK VII FOR GENERAL PUBLIC 19"W X 24"H



CHARLIE LEAL: PAPERWORK VIII FOR GENERAL PUBLIC 19"W X 24"H



COI BRETON CONSOLE TABLE BROWN OAK 72" CONSOLE TABLE: 72"W X 16"D X 30"H



LECCO LEATHER SWIVEL CHAIR COM: PERFORMANCE LEATHER - COCOA 35"W X 34½"D X 29"H



JAVA CONCRETE TAPER SIDE TABLE I LIMESTONE 12" DIAM., 18"H



MÉTIER TASK FLOOR LAMP BRONZE 23"L X 9"W X 35½"-52½"H



KELLEN UPHOLSTERED WIDE BENCH GRAPHITE AND COM: PERFORMANCE VELVET -TWILIGHT 54"W X 17"D X 17"H







### SELECTIONS



CALLUM TALL DRESSER SANDWASHED DARK BROWN 38"W X 20"D X 48"H



KENZIE DRUM SIDE TABLE BRONZE 16½" DIAM., 20"H



ATLASBABA: MALIBU FOR GENERAL PUBLIC 40"W X 50"H

MAMMOTH LIMELIGHT



### SELECTIONS



MARINO DINING ARMCHAIR IRON FRAME I PERFORMANCE OUTDOOR - SAND 20¼"W X 17¾"D X 1½"H



AEGEAN ALUMINUM SQUARE DINING TABE IRON 344" SQ., 29½"H



IXTAPA ROUND SIDE TABLE LIMESTONE 20" DIAM., 16"H



AEGEAN ALUMINUM DINING BENCH IRON FRAME / PERFORMANCE OUTDOOR - SAND 524"W X 15"D X 24"H

MAMMOTH LIMELIGHT

## DESIGN INSPIRATION









# PALETTE B











## SELECTIONS



FRENCH CONTEMPORARY FABRIC END-OF-BED BENCH BLACK OAK AND PERFORMANCE LINEN WEAVE - WHITE 48"W X 16"D X 18"H





DUSTIN ROUSSEAU: WHITE CHAPEL & OCULUS COLLECTION FOR GENERAL PUBLIC UNFRAMED 48"W X 60"H

MAMMOTH LIMELIGHT









MODENA TRACK ARM MODULAR RIGHT-ARM L-SECTIONAL ESPRESSO OAK AND COM: PERFORMANCE BW - DOVE CLASSIC 41"D X 31"H



1930S MARTINI SIDE TABLE A. BRASS 10" DIAM., 26½"H



M