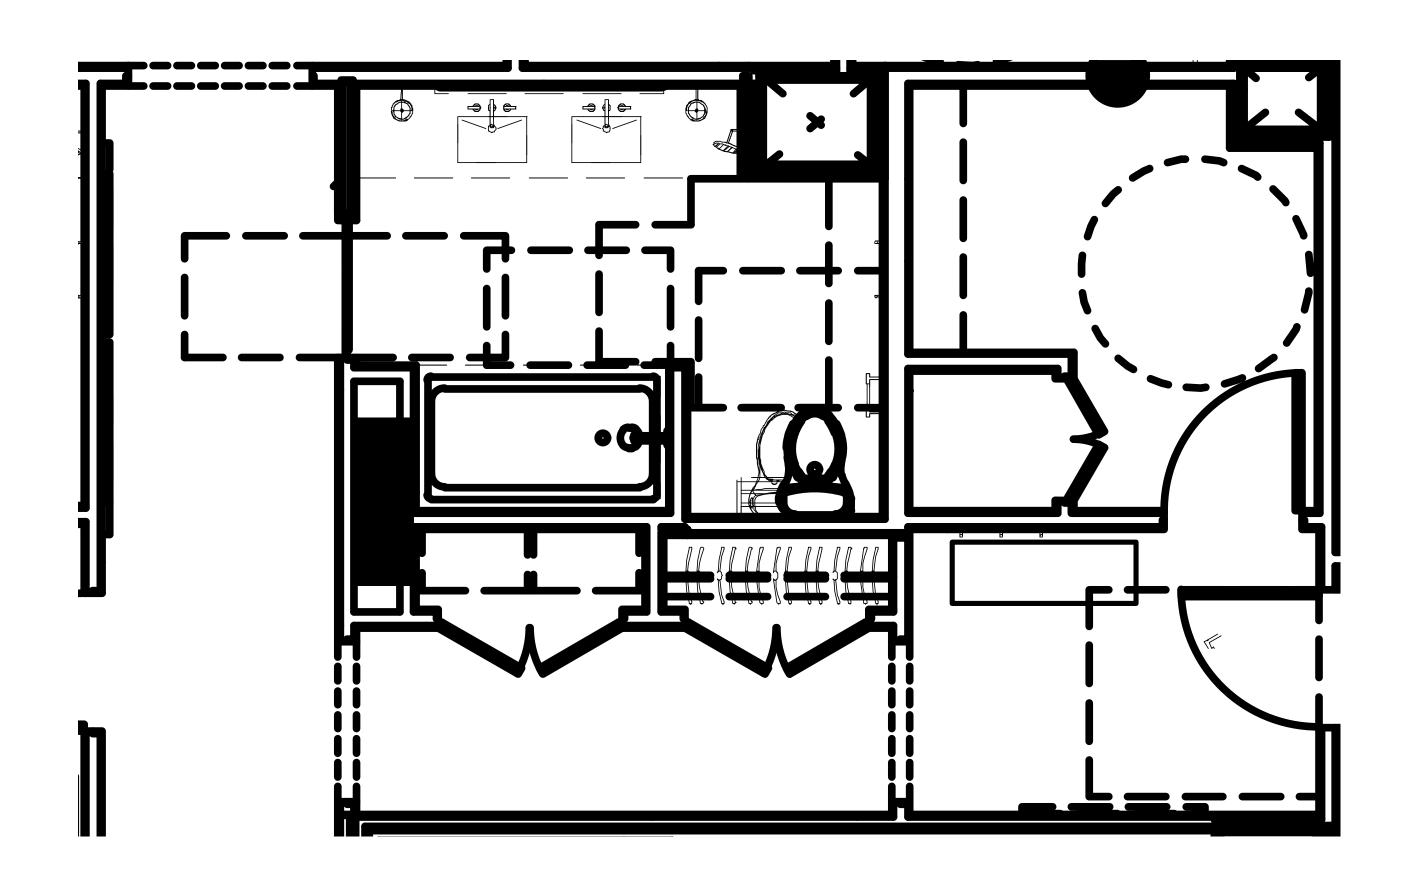

A CONCRETE TAPER SIDE TABLE I LIMESTONE 12" DIAM., 18"H



MÉTIER TASK FLOOR LAMP BRONZE 23"L X 9"W X 35½"-52½"H



KELLEN UPHOLSTERED WIDE BENCH GRAPHITE AND COM: PERFORMANCE VELVET -TWILIGHT 54"W X 17"D X 17"H







### SELECTIONS



CALLUM TALL DRESSER SANDWASHED DARK BROWN 38"W X 20"D X 48"H



KENZIE DRUM SIDE TABLE BRONZE 16½" DIAM., 20"H



ATLASBABA: MALIBU FOR GENERAL PUBLIC 40"W X 50"H

MAMMOTH LIMELIGHT



### SELECTIONS



MARINO DINING ARMCHAIR IRON FRAME I PERFORMANCE OUTDOOR - SAND 20¼"W X 17¾"D X 1½"H



AEGEAN ALUMINUM SQUARE DINING TABE IRON 344" SQ., 29½"H



IXTAPA ROUND SIDE TABLE LIMESTONE 20" DIAM., 16"H



AEGEAN ALUMINUM DINING BENCH IRON FRAME / PERFORMANCE OUTDOOR - SAND 524"W X 15"D X 24"H

MAMMOTH LIMELIGHT

## DESIGN INSPIRATION









# PALETTE B











## SELECTIONS



FRENCH CONTEMPORARY FABRIC END-OF-BED BENCH BLACK OAK AND PERFORMANCE LINEN WEAVE - WHITE 48"W X 16"D X 18"H





DUSTIN ROUSSEAU: WHITE CHAPEL & OCULUS COLLECTION FOR GENERAL PUBLIC UNFRAMED 48"W X 60"H

MAMMOTH LIMELIGHT









MODENA TRACK ARM MODULAR RIGHT-ARM L-SECTIONAL ESPRESSO OAK AND COM: PERFORMANCE BW - DOVE CLASSIC 41"D X 31"H



1930S MARTINI SIDE TABLE A. BRASS 10" DIAM., 26½"H



MÉTIER TASK FLOOR LAMP L.B.BRASS 23"L X 9"W X 35½"



LIGNÉ SOFA BACK CONSOLE TABLE LIGHT BRUSHED OAK (GLASS TOP) 96"W X 12"D X 27"H



TAITE LEATHER SWIVEL CHAIR PERF. IT. LEATHER - PEWTER 45"W X 36"D X 28"H



VETRO RECTANGULAR COFFEE TABLE

DARK GREY

76"W X 34"D X 15"H



ITALIAN BERGAMO LABYRINTH FLANGE PILLOW COVER AND BASKET WEAVE FLANGE PILLOW COVER I 13" X 21" AND 22" X