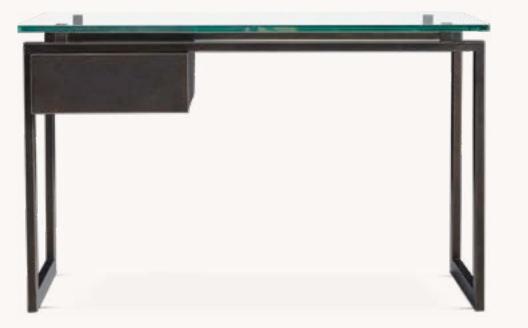

WREN SWIVEL CHAIR AND 21" COOPER OTTOMAN COM: LUSTER VELVET - TWILIGHT 37" DIAM., 27"H (32"H WITH CUSHION)

1930S MARTINI SIDE TABLE | BRONZE 10" DIAM., 26½"H

LATOUR 48" DESK BRONZE 48"W X 24"D X 30"H

NICOLA OPEN BARREL VEGAN LEATHER DINING ARMCHAIR I VEGAN LEATHER COCOA | 22"W X 224"D X 304"H

COI EMILE ROUND CHANDELIER 36" BRONZE / BRASS 24"DIAM.

MODENA BENCH ESPRESSO OAK AND COM: PERF. VELVET - TWILIGHT 52"W X 20"D X 19½"H

LATOUR 48" DESK BRONZE 48"W X 24"D X 30"H

NICOLA OPEN BARREL VEGAN LEATHER DINING ARMCHAIR I VEGAN LEATHER COCOA I 22"W X 22¼"D X 30¾"H

ARDEN LEATHER SWIVEL CHAIR PERF. LEATHER COCOA 27"W X 30"D X 28"H

1930S MARTINI SIDE TABLE | BRONZE 8" DIAM., 26½"H

30" COOPER RECTANGULAR OTTOMAN COM: PERF. VELVET - TWILIGHT 30"W X 15"D X 18"H

LATOUR 48" DESK BRONZE 48"W X 24"D X 30"H

LATOUR 48" DESK BRONZE 48"W X 24"D X 30"H

NICOLA OPEN BARREL VEGAN LEATHER DINING ARMCHAIR I VEGAN LEATHER PETWER I 22"W X 224"D X 30¾"H

ABSTRACT PATHWAY 3 - MEDIUM BLACK 30"W X 30"H

COI BRETON PANEL PLATFORM BED BLOND OAK KING BED: 81"W X 86"L X 60"H

LATOUR 48" DESK BRONZE 48"W X 24"D X 30"H

NICOLA OPEN BARREL VEGAN LEATHER DINING ARMCHAIR I VEGAN LEATHER PETWER I 22"W X 22¼"D X 30¾"H

BRETON 6-DRAWER DRESSER BLOND OAK/ BRASS 72"W X 20"D X 34"H

OSLO SHELTER PLATFORM BED AGED LIGHT OAK KING BED: 82"W X 85¾"L X 48"H

LATOUR 48" DESK BRONZE 48"W X 24"D X 30"H

NICOLA OPEN BARREL VEGAN LEATHER DINING ARMCHAIR I PEWTER I 22"W X 224"D X 304"H

OSLO 5-DRAWER DRESSER AGED LIGHT OAK 50"W X 20"D X 45½"H

MODENA FABRIC PANEL PLATFORM BED BROWN OAK AND COM: CONTRACT PERF. BASKET WEAVE DOVE KING BED: 85"W X 89½"L X 48"H