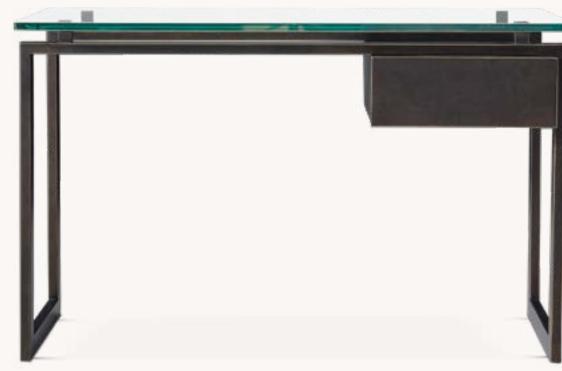

WREN SWIVEL CHAIR AND 21" COOPER OTTOMAN COM: LUSTER VELVET - TWILIGHT 37" DIAM., 27"H (32"H WITH CUSHION)

1930S MARTINI SIDE TABLE | BRONZE 10" DIAM., 26½"H

LATOUR 48" DESK BRONZE 48"W X 24"D X 30"H

NICOLA OPEN BARREL VEGAN LEATHER DINING ARMCHAIR I VEGAN LEATHER COCOA | 22"W X 224"D X 304"H

COI EMILE ROUND CHANDELIER 36" BRONZE / BRASS 24"DIAM.

MODENA BENCH ESPRESSO OAK AND COM: PERF. VELVET - TWILIGHT 52"W X 20"D X 19½"H

LATOUR 48" DESK BRONZE 48"W X 24"D X 30"H

NICOLA OPEN BARREL VEGAN LEATHER DINING ARMCHAIR I VEGAN LEATHER COCOA I 22"W X 22¼"D X 30¾"H

ARDEN LEATHER SWIVEL CHAIR PERF. LEATHER COCOA 27"W X 30"D X 28"H

1930S MARTINI SIDE TABLE | BRONZE 8" DIAM., 26½"H

30" COOPER RECTANGULAR OTTOMAN COM: PERF. VELVET - TWILIGHT 30"W X 15"D X 18"H

LATOUR 48" DESK BRONZE 48"W X 24"D X 30"H

MAMMOTH LIMELIGHT

MODENA TRACK ARM MODULAR RIGHT-ARM L-SECTIONAL ESPRESSO OAK AND COM: PERFORMANCE BW - DOVE CLASSIC 41"D X 31"H

1930S MARTINI SIDE TABLE A. BRASS 10" DIAM., 26½"H

MÉTIER TASK FLOOR LAMP L.B.BRASS 23"L X 9"W X 35½"

LATOUR 48" DESK BRONZE 48"W X 24"D X 30"H

NICOLA OPEN BARREL VEGAN LEATHER DINING ARMCHAIR I VEGAN LEATHER PETWER I 22"W X 224"D X 30¾"H

ABSTRACT PATHWAY 3 - MEDIUM BLACK 30"W X 30"H

COI BRETON PANEL PLATFORM BED BLOND OAK KING BED: 81"W X 86"L X 60"H

LATOUR 48" DESK BRONZE 48"W X 24"D X 30"H

NICOLA OPEN BARREL VEGAN LEATHER DINING ARMCHAIR I VEGAN LEATHER PETWER I 22"W X 22¼"D X 30¾"H

BRETON 6-DRAWER DRESSER BLOND OAK/ BRASS 72"W X 20"D X 34"H

OSLO SHELTER PLATFORM BED AGED LIGHT OAK KING BED: 82"W X 85¾"L X 48"H

LATOUR 48" DESK BRONZE 48"W X 24"D X 30"H

NICOLA OPEN BARREL VEGAN LEATHER DINING ARMCHAIR I PEWTER I 22"W X 224"D X 304"H

OSLO 5-DRAWER DRESSER AGED LIGHT OAK 50"W X 20"D X 45½"H

MODENA FABRIC PANEL PLATFORM BED BROWN OAK AND COM: CONTRACT PERF. BASKET WEAVE DOVE KING BED: 85"W X 89½"L X 48"H