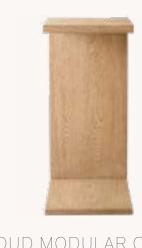

ITALIAN BERGAMO LABYRINTH FLANGE PILLOW COVER AND BASKET WEAVE FLANGE PILLOW COVER I 13" X 21" AND 22" X 22" I BLACK, MIST AND GRAPHITE

CLOUD MODULAR C TABLE LIGHT OAK 16"W X 12"D X 22"H

TEXTURED METAL TABLE LAMP WITH SHADE I BRASS 15" DIAM., 204"H