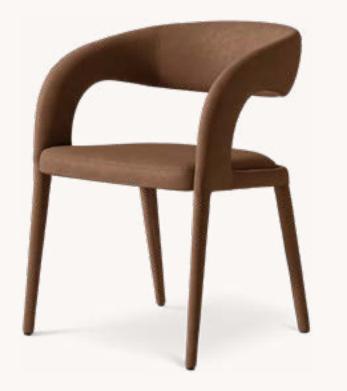

ÉCHELON RECTANGULAR CHANDELIER 63" BRONZE 63"W X 18"D X 17"H

PRESTON FABRIC DINING ARMCHAIR BROWN OAK AND COM: P.BW - SAND 22½"W X 24"D X 36"H

PRESTON FABRIC DINING SIDE CHAIR BROWN OAK AND COM: P.BW - SAND 19"W X 24"D X 36"H

ÉCHELON RECTANGULAR CHANDELIER 63" BRONZE 63"W X 18"D X 17"H

PRESTON FABRIC DINING ARMCHAIR LIGHT OAK AND COM: P.BW - DOVE 22½"W X 24"D X 36"H

PRESTON FABRIC DINING SIDE CHAIR LIGHT OAK AND COM: P.BW - DOVE 19"W X 24"D X 36"H