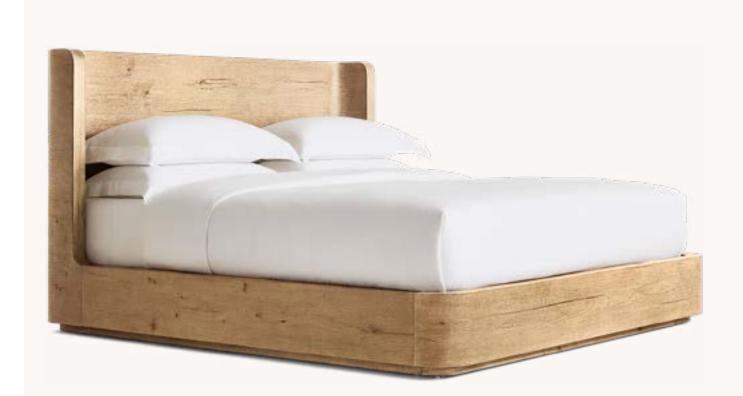

NICOLA OPEN BARREL VEGAN LEATHER COCOA DINING ARMCHAIR 22"W X 22¼"D X 30¾"H

OSLO 5-DRAWER DRESSER AGED BROWN OAK 50"W X 20"D X 45½"H

MODENA FABRIC PANEL PLATFORM BED BROWN OAK AND COM: CONTRACT BASKET WEAVE SAND KING BED: 85"W X 89½"L X 48"H