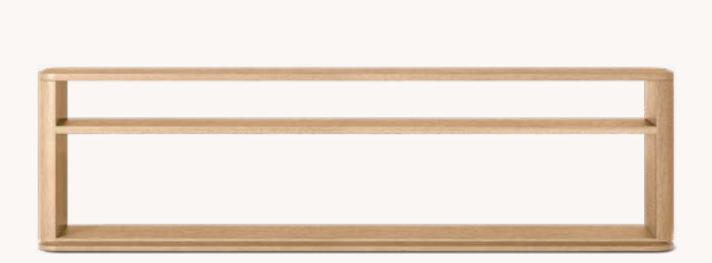

ME I PERFORMANCE OUTDOOR - SAND 20¼"W X 17¾"D X 1½"H



AEGEAN ALUMINUM SQUARE DINING TABE IRON 344" SQ., 29½"H



IXTAPA ROUND SIDE TABLE LIMESTONE 20" DIAM., 16"H



AEGEAN ALUMINUM DINING BENCH IRON FRAME / PERFORMANCE OUTDOOR - SAND 524"W X 15"D X 24"H

MAMMOTH LIMELIGHT

## DESIGN INSPIRATION









# PALETTE B











## SELECTIONS



FRENCH CONTEMPORARY FABRIC END-OF-BED BENCH BLACK OAK AND PERFORMANCE LINEN WEAVE - WHITE 48"W X 16"D X 18"H





DUSTIN ROUSSEAU: WHITE CHAPEL & OCULUS COLLECTION FOR GENERAL PUBLIC UNFRAMED 48"W X 60"H

MAMMOTH LIMELIGHT









MODENA TRACK ARM MODULAR RIGHT-ARM L-SECTIONAL ESPRESSO OAK AND COM: PERFORMANCE BW - DOVE CLASSIC 41"D X 31"H



1930S MARTINI SIDE TABLE A. BRASS 10" DIAM., 26½"H



MÉTIER TASK FLOOR LAMP L.B.BRASS 23"L X 9"W X 35½"



LIGNÉ SOFA BACK CONSOLE TABLE LIGHT BRUSHED OAK (GLASS TOP) 96"W X 12"D X 27"H



TAITE LEATHER SWIVEL CHAIR PERF. IT. LEATHER - PEWTER 45"W X 36"D X 28"H



VETRO RECTANGULAR COFFEE TABLE

DARK GREY

76"W X 34"D X 15"H



ITALIAN BERGAMO LABYRINTH FLANGE PILLOW COVER AND BASKET WEAVE FLANGE PILLOW COVER I 13" X 21" AND 22" X 22" I BLACK, MIST AND GRAPHITE



CLOUD MODULAR C TABLE LIGHT OAK 16"W X 12"D X 22"H



TEXTURED METAL TABLE LAMP WITH SHADE I BRASS 15" DIAM., 204"H



MARA PERFORMANCE RUG NICKEL 12' X 15'



THADDEUS FLOOR LAMP FORGED BRASS 24" DIAM., 72"H



MODENA BENCH ESPRESSO OAK AND COF: P.BW - WHITE 52"W X 20"D X 19½"H



OSLO PEDESTAL RECTANGULAR DINING TABLE AGED LIGHT OAK 108" TABLE: 108"L X 44"W X 30"H



ÉCHELON RECTANGULAR CHANDELIER 63" BRONZE 63"W X 18"D X 17"H