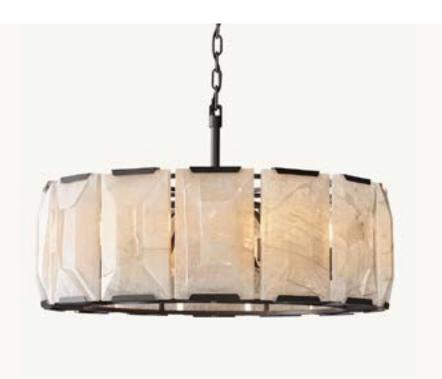

MAMMOTH LIMELIGHT

BRONZE

24" DIAM., 72"H

52"W X 20"D X 19½"H

THANA PERFORMANCE RUG MINK 12' X 15' NOTE: SIZE WILL CHANGE BASED ON UNIT SQ.FT.

MAMMOTH LIMELIGHT

OSLO PEDESTAL RECTANGULAR DINING TABLE AGED BROWN OAK 108" TABLE: 108"L X 44"W X 30"H