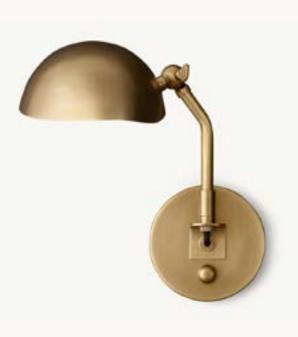

ROB DELAMATER: MONUMENT III BLACK 30" SQ.

BRETON PANEL PLATFORM BED BROWN OAK KING BED: 81"W X 86"L X 60"H

JAVA CONCRETE DRUM SIDE TABLE LIMESTONE 12" DIAM., 18"H

CONVESSI SCONCE
BRONZE/LACQUERED BURNISHED BRASS
6%"W X 9%"D X 10%"H