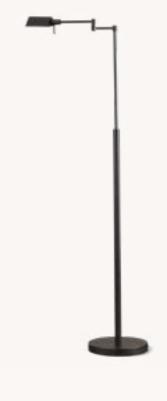

MÉTIER TASK FLOOR LAMP BRONZE 23"L X 9"W X 35½"-52½"H

KELLEN UPHOLSTERED WIDE BENCH GRAPHITE AND COM: PERFORMANCE VELVET -TWILIGHT 54"W X 17"D X 17"H

MARA PERFORMANCE RUG NICKEL 12' X 15'

THADDEUS FLOOR LAMP FORGED BRASS 24" DIAM., 72"H

MODENA BENCH ESPRESSO OAK AND COF: P.BW - WHITE 52"W X 20"D X 19½"H

OSLO PEDESTAL RECTANGULAR DINING TABLE AGED LIGHT OAK 108" TABLE: 108"L X 44"W X 30"H