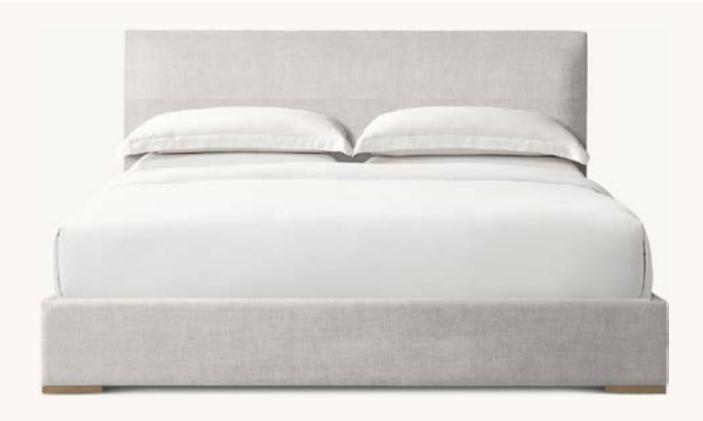

MACHINIST METAL CLOCHE PENDANT BRONZE 14" PENDANT: 14" DIAM., 16½"H

LUKA WOOD COUNTER STOOL BROWN OAK 21½"W X 21½"D X 33½"H

LAWSON FABRIC PANEL BED COM: PERFORMANCE BASKET WEAVE - SAND KING BED: 80"W X 854"L X 56"H