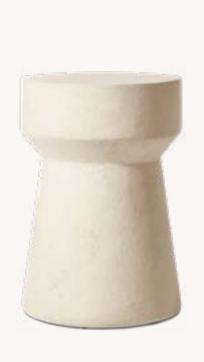

COI BRETON CONSOLE TABLE BROWN OAK 72" CONSOLE TABLE: 72"W X 16"D X 30"H

LECCO LEATHER SWIVEL CHAIR COM: PERFORMANCE LEATHER - COCOA 35"W X 34½"D X 29"H

JAVA CONCRETE TAPER SIDE TABLE I LIMESTONE 12" DIAM., 18"H

### SELECTIONS

MARINO DINING ARMCHAIR IRON FRAME I PERFORMANCE OUTDOOR - SAND 20¼"W X 17¾"D X 1½"H

AEGEAN ALUMINUM SQUARE DINING TABE IRON 344" SQ., 29½"H

IXTAPA ROUND SIDE TABLE LIMESTONE 20" DIAM., 16"H