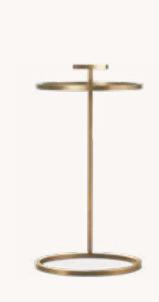

WREN SWIVEL CHAIR AND 21" COOPER OTTOMAN COM: LUSTER VELVET - TWILIGHT 37" DIAM., 27"H (32"H WITH CUSHION)

1930S MARTINI SIDE TABLE | BRONZE 10" DIAM., 26½"H

LATOUR 48" DESK BRONZE 48"W X 24"D X 30"H

NICOLA OPEN BARREL VEGAN LEATHER DINING ARMCHAIR I VEGAN LEATHER COCOA | 22"W X 224"D X 304"H

ARDEN LEATHER SWIVEL CHAIR PERF. LEATHER COCOA 27"W X 30"D X 28"H

1930S MARTINI SIDE TABLE | BRONZE 8" DIAM., 26½"H

30" COOPER RECTANGULAR OTTOMAN COM: PERF. VELVET - TWILIGHT 30"W X 15"D X 18"H

LATOUR 48" DESK BRONZE 48"W X 24"D X 30"H

WRIGHT ROUND CHANDELIER 36" HAMMERED BRASS 36" DIAM., 19½"H

ARDEN LEATHER SWIVEL CHAIR PERF. LEATHER PEWTER 27"W X 30"D X 28"H

1930S MARTINI SIDE TABLE I BRONZE 8" DIAM., 26½"H

30" COOPER RECANGULAROTTOMAN COM: PERF. BW DOVE 30"W X 15"D X 18"H