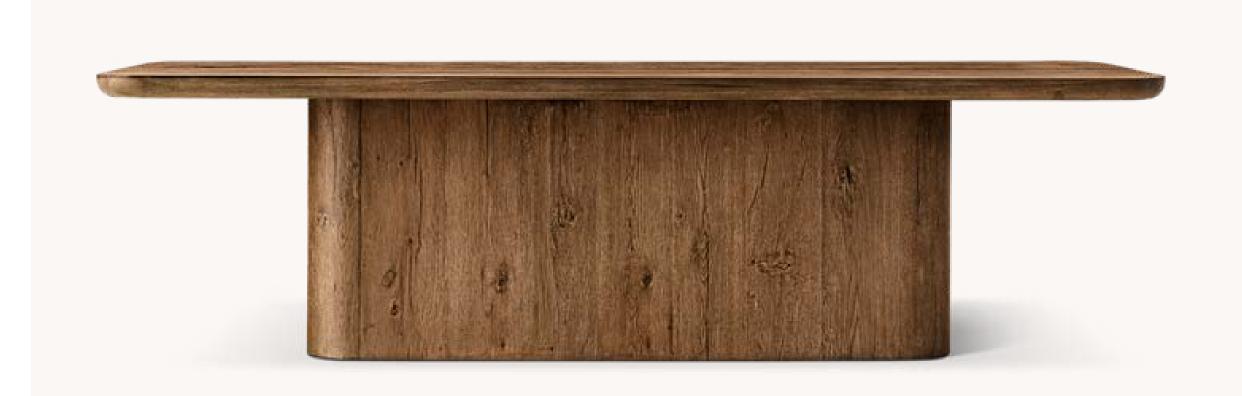

BRONZE

24" DIAM., 72"H

52"W X 20"D X 19½"H

THANA PERFORMANCE RUG MINK 12' X 15' NOTE: SIZE WILL CHANGE BASED ON UNIT SQ.FT.

MAMMOTH LIMELIGHT

OSLO PEDESTAL RECTANGULAR DINING TABLE AGED BROWN OAK 108" TABLE: 108"L X 44"W X 30"H

MARA PERFORMANCE RUG NICKEL 12' X 15'

THADDEUS FLOOR LAMP FORGED BRASS 24" DIAM., 72"H

MODENA BENCH ESPRESSO OAK AND COF: P.BW - WHITE 52"W X 20"D X 19½"H

OSLO PEDESTAL RECTANGULAR DINING TABLE AGED LIGHT OAK 108" TABLE: 108"L X 44"W X 30"H