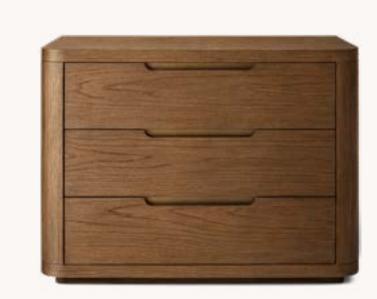

CORTA CLOSED NIGHTSTAND BROWN OAK 20"W X 20"D X 24"H

LAMPIBRONZE 9" DIAM., 24"H (WITH SHADE)

PETITE CANDLESTICK LINEN SHADE TABLE HARLOW CALCITE ROUND CHANDELIER 31" IRON 30¾" DIAM., 17½"H

ROB DELAMATER: MONUMENT IV BLACK 30" SQ.

CORTA CLOSED NIGHTSTAND LIGHT OAK 20"W X 20"D X 24"H

PETITE CANDLESTICK LINEN SHADE TABLE LAMP I VINTAGE BRASS 9" DIAM., 24"H (WITH SHADE)

HARLOW CALCITE ROUND CHANDELIER 31" LACQ. BURNISHED BRASS 30%" DIAM., 17½"H