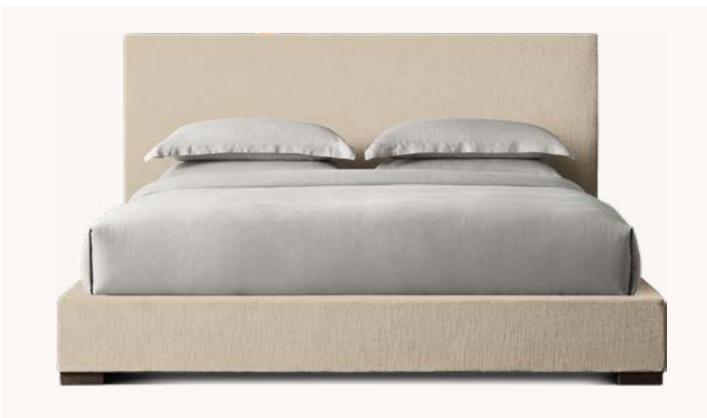

NICOLA OPEN BARREL VEGAN LEATHER COCOA DINING ARMCHAIR 22"W X 22¼"D X 30¾"H

OSLO 5-DRAWER DRESSER AGED BROWN OAK 50"W X 20"D X 45½"H

MODENA FABRIC PANEL PLATFORM BED BROWN OAK AND COM: CONTRACT BASKET WEAVE SAND KING BED: 85"W X 89½"L X 48"H