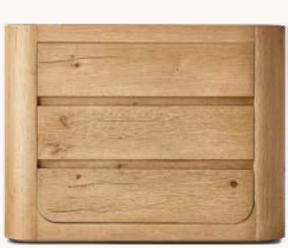

BRETON 6-DRAWER DRESSER BROWN OAK/ BRASS 72"W X 20"D X 34"H

OSLO SHELTER PLATFORM BED AGED BROWN OAK KING BED: 82"W X 85¾"L X 48"H

OSLO CLOSED NIGHTSTAND AGED BROWN OAK 26"W X 20"D X 24"H

LAMPIBRONZE 5" DIAM., 30"H