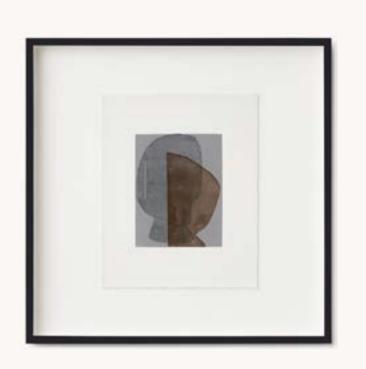

### SELECTIONS

FRENCH CONTEMPORARY FABRIC END-OF-BED BENCH BROWN OAK AND PERFORMANCE LINEN WEAVE - NATURAL 48"W X 16"D X 18"H

CAITLIN DINKINS & MINH NGUYEN: ARCH 1-2 - LARGE BLACK FRAME 40"W X 1¾"D X 54"H