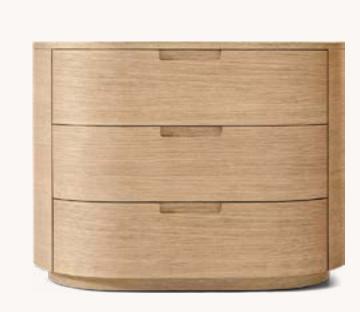

CORTA CLOSED NIGHTSTAND BROWN OAK 20"W X 20"D X 24"H

LAMPIBRONZE 9" DIAM., 24"H (WITH SHADE)

PETITE CANDLESTICK LINEN SHADE TABLE HARLOW CALCITE ROUND CHANDELIER 31" IRON 30¾" DIAM., 17½"H

ROB DELAMATER: MONUMENT IV BLACK 30" SQ.