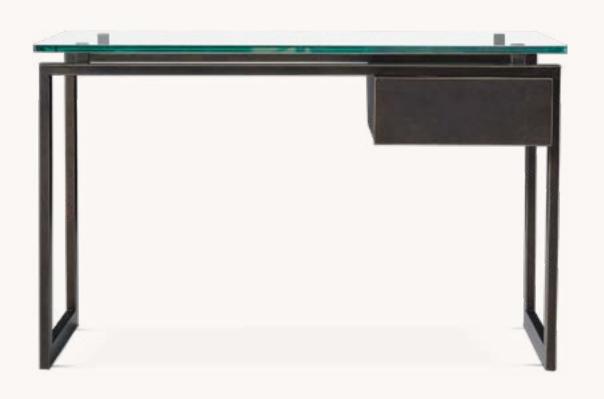

WREN SWIVEL CHAIR AND 21" COOPER OTTOMAN COM: LUSTER VELVET - TWILIGHT 37" DIAM., 27"H (32"H WITH CUSHION)

1930S MARTINI SIDE TABLE | BRONZE 10" DIAM., 26½"H

LATOUR 48" DESK BRONZE 48"W X 24"D X 30"H

NICOLA OPEN BARREL VEGAN LEATHER DINING ARMCHAIR I VEGAN LEATHER COCOA | 22"W X 224"D X 304"H

COI EMILE ROUND CHANDELIER 36" BRONZE / BRASS 24"DIAM.

MODENA BENCH ESPRESSO OAK AND COM: PERF. VELVET - TWILIGHT 52"W X 20"D X 19½"H

LATOUR 48" DESK BRONZE 48"W X 24"D X 30"H

NICOLA OPEN BARREL VEGAN LEATHER DINING ARMCHAIR I VEGAN LEATHER COCOA I 22"W X 22¼"D X 30¾"H

ARDEN LEATHER SWIVEL CHAIR PERF. LEATHER COCOA 27"W X 30"D X 28"H

1930S MARTINI SIDE TABLE | BRONZE 8" DIAM., 26½"H

30" COOPER RECTANGULAR OTTOMAN COM: PERF. VELVET - TWILIGHT 30"W X 15"D X 18"H

LATOUR 48" DESK BRONZE 48"W X 24"D X 30"H

NICOLA OPEN BARREL VEGAN LEATHER COCOA DINING ARMCHAIR 22"W X 22¼"D X 30¾"H

OSLO 5-DRAWER DRESSER AGED BROWN OAK 50"W X 20"D X 45½"H

MODENA FABRIC PANEL PLATFORM BED BROWN OAK AND COM: CONTRACT BASKET WEAVE SAND KING BED: 85"W X 89½"L X 48"H

LATOUR 48" DESK BRONZE 48"W X 24"D X 30"H

NICOLA OPEN BARREL VEGAN LEATHER DINING ARMCHAIR I VEGAN LEATHER PETWER I 22"W X 224"D X 30¾"H

ABSTRACT PATHWAY 3 - MEDIUM BLACK 30"W X 30"H

COI BRETON PANEL PLATFORM BED BLOND OAK KING BED: 81"W X 86"L X 60"H

LATOUR 48" DESK BRONZE 48"W X 24"D X 30"H

NICOLA OPEN BARREL VEGAN LEATHER DINING ARMCHAIR I VEGAN LEATHER PETWER I 22"W X 22¼"D X 30¾"H

BRETON 6-DRAWER DRESSER BLOND OAK/ BRASS 72"W X 20"D X 34"H

OSLO SHELTER PLATFORM BED AGED LIGHT OAK KING BED: 82"W X 85¾"L X 48"H

LATOUR 48" DESK BRONZE 48"W X 24"D X 30"H

NICOLA OPEN BARREL VEGAN LEATHER DINING ARMCHAIR I PEWTER I 22"W X 224"D X 304"H

OSLO 5-DRAWER DRESSER AGED LIGHT OAK 50"W X 20"D X 45½"H

MODENA FABRIC PANEL PLATFORM BED BROWN OAK AND COM: CONTRACT PERF. BASKET WEAVE DOVE KING BED: 85"W X 89½"L X 48"H