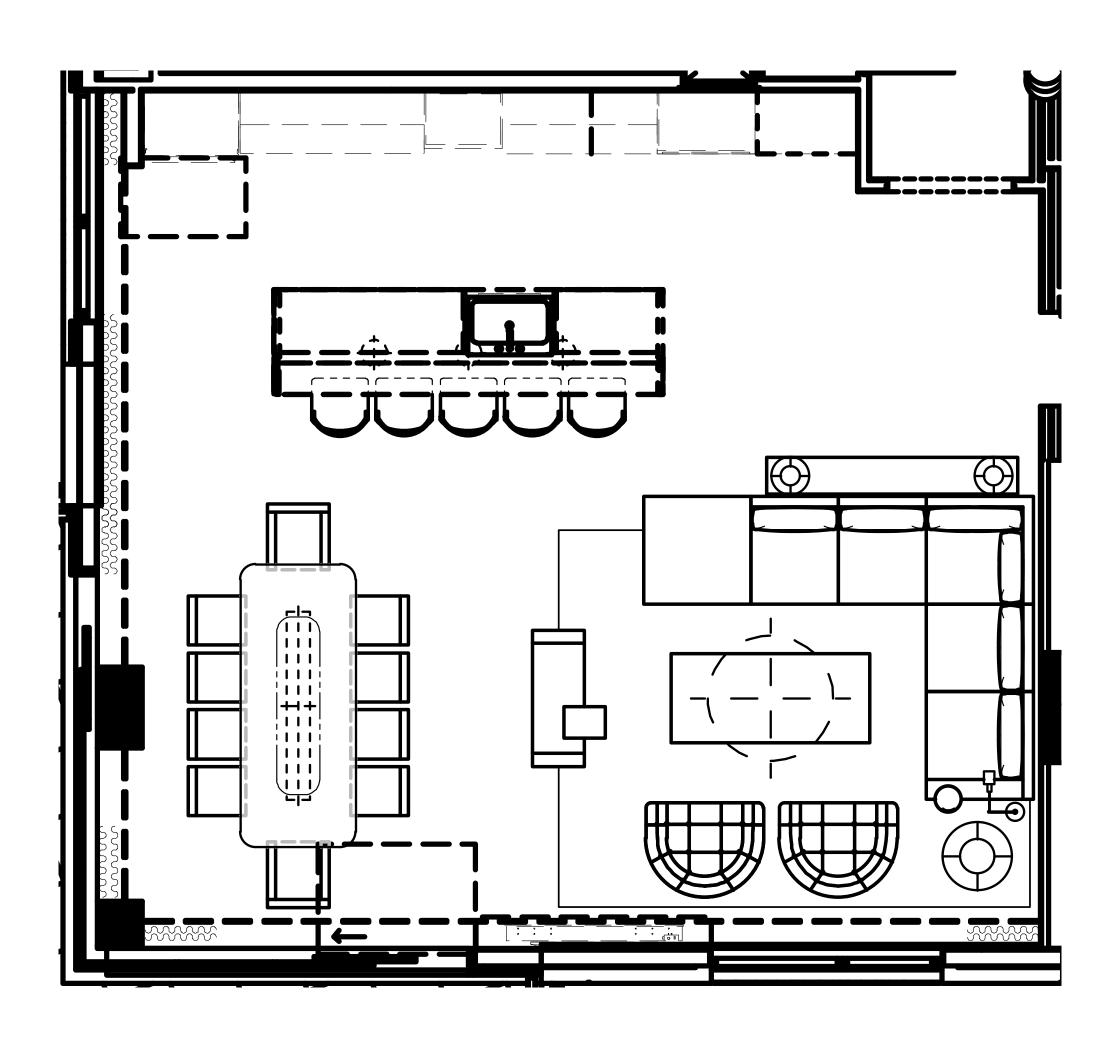

ALL DRESSER SANDWASHED DARK BROWN 38"W X 20"D X 48"H



KENZIE DRUM SIDE TABLE BRONZE 16½" DIAM., 20"H



ATLASBABA: MALIBU FOR GENERAL PUBLIC 40"W X 50"H

MAMMOTH LIMELIGHT



### SELECTIONS



MARINO DINING ARMCHAIR IRON FRAME I PERFORMANCE OUTDOOR - SAND 20¼"W X 17¾"D X 1½"H



AEGEAN ALUMINUM SQUARE DINING TABE IRON 344" SQ., 29½"H



IXTAPA ROUND SIDE TABLE LIMESTONE 20" DIAM., 16"H



AEGEAN ALUMINUM DINING BENCH IRON FRAME / PERFORMANCE OUTDOOR - SAND 524"W X 15"D X 24"H

MAMMOTH LIMELIGHT

## DESIGN INSPIRATION









# PALETTE B











## SELECTIONS



FRENCH CONTEMPORARY FABRIC END-OF-BED BENCH BLACK OAK AND PERFORMANCE LINEN WEAVE - WHITE 48"W X 16"D X 18"H





DUSTIN ROUSSEAU: WHITE CHAPEL & OCULUS COLLECTION FOR GENERAL PUBLIC UNFRAMED 48"W X 60"H

MAMMOTH LIMELIGHT









MODENA TRACK ARM MODULAR RIGHT-ARM L-SECTIONAL ESPRESSO OAK AND COM: PERFORMANCE BW - DOVE CLASSIC 41"D X 31"H



1930S MARTINI SIDE TABLE A. BRASS 10" DIAM., 26½"H



MÉTIER TASK FLOOR LAMP L.B.BRASS 23"L X 9"W X 35½"



LIGNÉ SOFA BACK CONSOLE TABLE LIGHT BRUSHED OAK (GLASS TOP) 96"W X 12"D X 27"H



TAITE LEATHER SWIVEL CHAIR PERF. IT. LEATHER - PEWTER 45"W X 36"D X 28"H



VETRO RECTANGULAR COFFEE TABLE

DARK GREY

76"W X 34"D X 15"H



ITALIAN BERGAMO LABYRINTH FLANGE PILLOW COVER AND BASKET WEAVE FLANGE PILLOW COVER I 13" X 21" AND 22" X 22" I BLACK, MIST AND GRAPHITE



CLOUD MODULAR C TABLE LIGHT OAK 16"W X 12"D X 22"H



TEXTURED METAL TABLE LAMP WITH SHADE I BRASS 15" DIAM., 204"H



MARA PERFORMANCE RUG NICKEL 12' X 15'



THADDEUS FLOOR LAMP FORGED BRASS 24" DIAM., 72"H