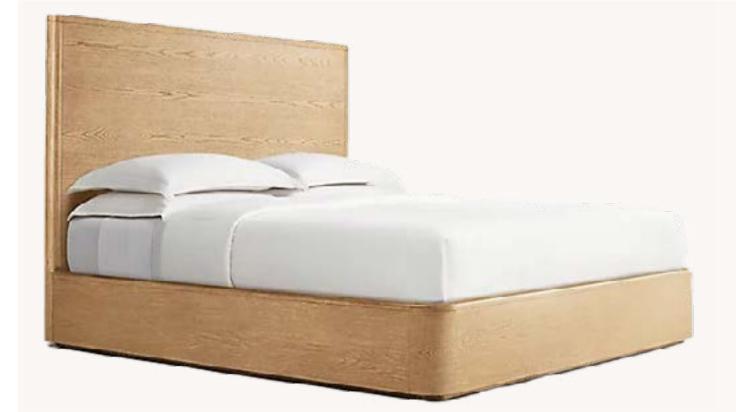

BRETON 6-DRAWER DRESSER BROWN OAK/ BRASS 72"W X 20"D X 34"H

OSLO SHELTER PLATFORM BED AGED BROWN OAK KING BED: 82"W X 85¾"L X 48"H

OSLO CLOSED NIGHTSTAND AGED BROWN OAK 26"W X 20"D X 24"H

LAMPIBRONZE 5" DIAM., 30"H

MACHINIST METAL CLOCHE PENDANT BRONZE 14" PENDANT: 14" DIAM., 16½"H

LUKA WOOD COUNTER STOOL LIGHT OAK 21½"W X 21½"D X 33½"H

LAWSON FABRIC PANEL BED COM: PERFORMANCE BASKET WEAVE - DOVE KING BED: 80"W X 854"L X 56"H