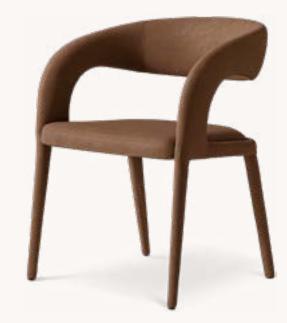

ÉCHELON RECTANGULAR CHANDELIER 63" BRONZE 63"W X 18"D X 17"H

PRESTON FABRIC DINING ARMCHAIR BROWN OAK AND COM: P.BW - SAND 22½"W X 24"D X 36"H

PRESTON FABRIC DINING SIDE CHAIR BROWN OAK AND COM: P.BW - SAND 19"W X 24"D X 36"H

ÉCHELON RECTANGULAR CHANDELIER 63" BRONZE 63"W X 18"D X 17"H

PRESTON FABRIC DINING ARMCHAIR LIGHT OAK AND COM: P.BW - DOVE 22½"W X 24"D X 36"H

PRESTON FABRIC DINING SIDE CHAIR LIGHT OAK AND COM: P.BW - DOVE 19"W X 24"D X 36"H