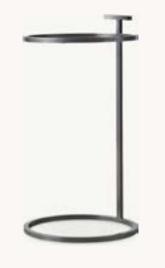

ARDEN LEATHER SWIVEL CHAIR PERF. LEATHER COCOA 27"W X 30"D X 28"H

1930S MARTINI SIDE TABLE | BRONZE 8" DIAM., 26½"H

30" COOPER RECTANGULAR OTTOMAN COM: PERF. VELVET - TWILIGHT 30"W X 15"D X 18"H

LATOUR 48" DESK BRONZE 48"W X 24"D X 30"H