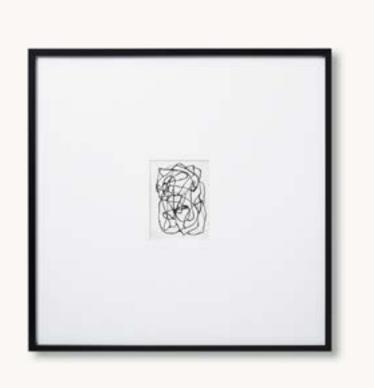

### SELECTIONS

FRENCH CONTEMPORARY FABRIC END-OF-BED BENCH BROWN OAK AND PERFORMANCE LINEN WEAVE - NATURAL 48"W X 16"D X 18"H

CAITLIN DINKINS & MINH NGUYEN: ARCH 1-2 - LARGE BLACK FRAME 40"W X 1¾"D X 54"H