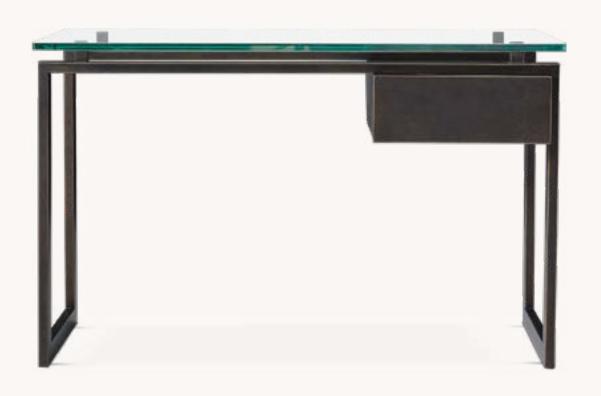

WREN SWIVEL CHAIR AND 21" COOPER OTTOMAN COM: LUSTER VELVET - TWILIGHT 37" DIAM., 27"H (32"H WITH CUSHION)

1930S MARTINI SIDE TABLE | BRONZE 10" DIAM., 26½"H

LATOUR 48" DESK BRONZE 48"W X 24"D X 30"H

NICOLA OPEN BARREL VEGAN LEATHER DINING ARMCHAIR I VEGAN LEATHER COCOA | 22"W X 224"D X 304"H

COI EMILE ROUND CHANDELIER 36" BRONZE / BRASS 24"DIAM.

MODENA BENCH ESPRESSO OAK AND COM: PERF. VELVET - TWILIGHT 52"W X 20"D X 19½"H

LATOUR 48" DESK BRONZE 48"W X 24"D X 30"H

NICOLA OPEN BARREL VEGAN LEATHER DINING ARMCHAIR I VEGAN LEATHER COCOA I 22"W X 22¼"D X 30¾"H

ARDEN LEATHER SWIVEL CHAIR PERF. LEATHER COCOA 27"W X 30"D X 28"H

1930S MARTINI SIDE TABLE | BRONZE 8" DIAM., 26½"H

30" COOPER RECTANGULAR OTTOMAN COM: PERF. VELVET - TWILIGHT 30"W X 15"D X 18"H

LATOUR 48" DESK BRONZE 48"W X 24"D X 30"H

LATOUR 48" DESK BRONZE 48"W X 24"D X 30"H

NICOLA OPEN BARREL VEGAN LEATHER DINING ARMCHAIR I VEGAN LEATHER PETWER I 22"W X 224"D X 30¾"H

ABSTRACT PATHWAY 3 - MEDIUM BLACK 30"W X 30"H

COI BRETON PANEL PLATFORM BED BLOND OAK KING BED: 81"W X 86"L X 60"H

LATOUR 48" DESK BRONZE 48"W X 24"D X 30"H

NICOLA OPEN BARREL VEGAN LEATHER DINING ARMCHAIR I VEGAN LEATHER PETWER I 22"W X 22¼"D X 30¾"H

BRETON 6-DRAWER DRESSER BLOND OAK/ BRASS 72"W X 20"D X 34"H

OSLO SHELTER PLATFORM BED AGED LIGHT OAK KING BED: 82"W X 85¾"L X 48"H

LATOUR 48" DESK BRONZE 48"W X 24"D X 30"H

NICOLA OPEN BARREL VEGAN LEATHER DINING ARMCHAIR I PEWTER I 22"W X 224"D X 304"H

OSLO 5-DRAWER DRESSER AGED LIGHT OAK 50"W X 20"D X 45½"H

MODENA FABRIC PANEL PLATFORM BED BROWN OAK AND COM: CONTRACT PERF. BASKET WEAVE DOVE KING BED: 85"W X 89½"L X 48"H