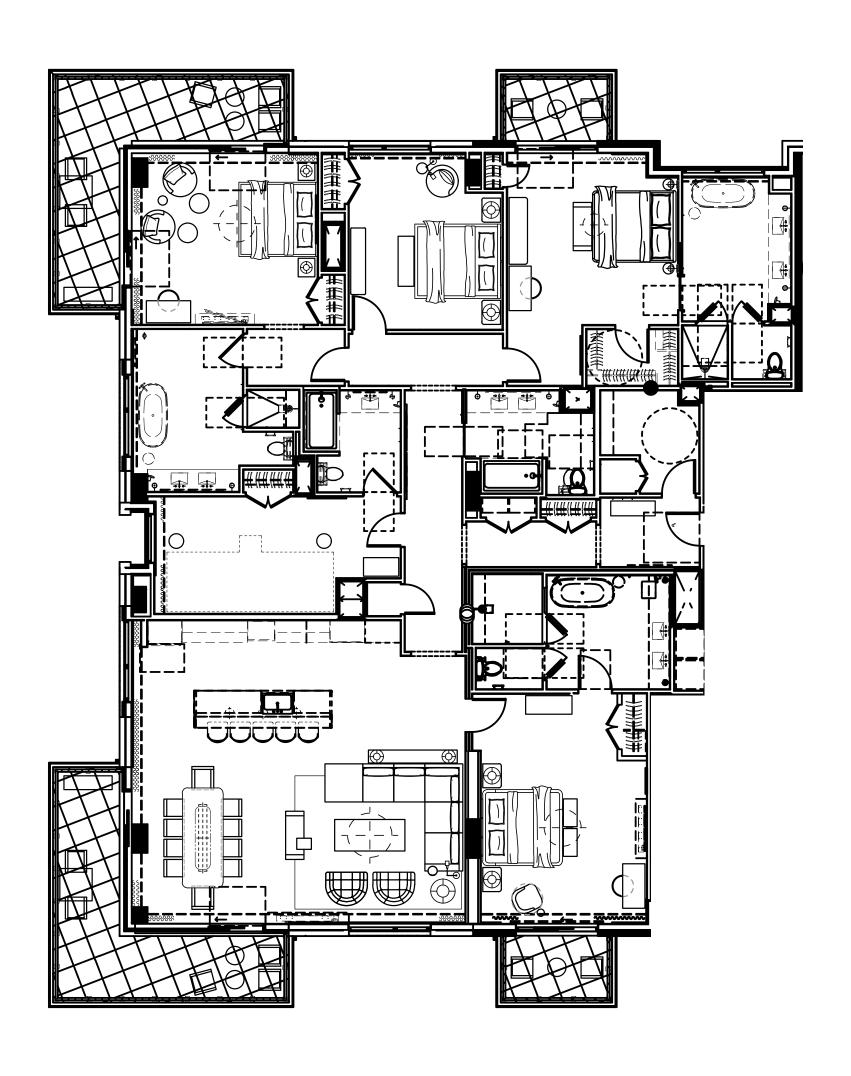

JAVA CONCRETE TAPER SIDE TABLE I LIMESTONE 12" DIAM., 18"H



MÉTIER TASK FLOOR LAMP BRONZE 23"L X 9"W X 35½"-52½"H



KELLEN UPHOLSTERED WIDE BENCH GRAPHITE AND COM: PERFORMANCE VELVET -TWILIGHT 54"W X 17"D X 17"H







### SELECTIONS



CALLUM TALL DRESSER SANDWASHED DARK BROWN 38"W X 20"D X 48"H



KENZIE DRUM SIDE TABLE BRONZE 16½" DIAM., 20"H



ATLASBABA: MALIBU FOR GENERAL PUBLIC 40"W X 50"H

MAMMOTH LIMELIGHT



### SELECTIONS



MARINO DINING ARMCHAIR IRON FRAME I PERFORMANCE OUTDOOR - SAND 20¼"W X 17¾"D X 1½"H



AEGEAN ALUMINUM SQUARE DINING TABE IRON 344" SQ., 29½"H



IXTAPA ROUND SIDE TABLE LIMESTONE 20" DIAM., 16"H



AEGEAN ALUMINUM DINING BENCH IRON FRAME / PERFORMANCE OUTDOOR - SAND 524"W X 15"D X 24"H

MAMMOTH LIMELIGHT

## DESIGN INSPIRATION









# PALETTE B











## SELECTIONS



FRENCH CONTEMPORARY FABRIC END-OF-BED BENCH BLACK OAK AND PERFORMANCE LINEN WEAVE - WHITE 48"W X 16"D X 18"H





DUSTIN ROUSSEAU: WHITE CHAPEL & OCULUS COLLECTION FOR GENERAL PUBLIC UNFRAMED 48"W X 60"H

MAMMOTH LIMELIGHT









MODENA TRACK ARM MODULAR RIGHT-ARM L-SECTIONAL ESPRESSO OAK AND COM: PERFORMANCE BW - DOVE CLASSIC 41"D X 31"H



1930S MARTINI SIDE TABLE A. BRASS 10" DIAM., 26½"H



MÉTIER TASK FLOOR LAMP L.B.BRASS 23"L X 9"W X 35½"



LIGNÉ SOFA BACK CONSOLE TABLE LIGHT BRUSHED OAK (GLASS TOP) 96"W X 12"D X 27"H



TAITE LEATHER SWIVEL CHAIR PERF. IT. LEATHER - PEWTER 45"W X 36"D X 28"H



VETRO RECTANGULAR COFFEE TABLE

DARK GREY

76"W X 34"D X 15"H



ITALIAN BERGAMO LABYRINTH FLANGE PILLOW COVER AND BASKET WEAVE FLANGE PILLOW COVER I 13" X 21" AND