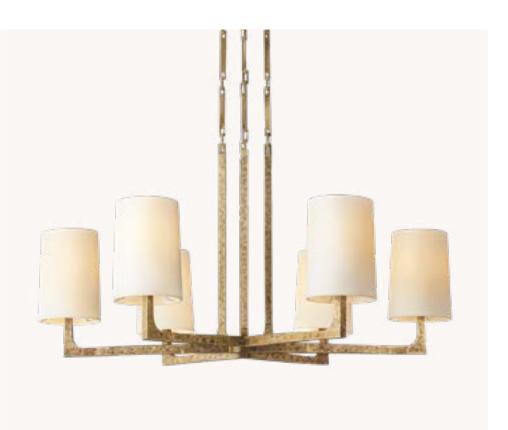

ÉCHELON RECTANGULAR CHANDELIER 63" BRONZE 63"W X 18"D X 17"H

PRESTON FABRIC DINING ARMCHAIR BROWN OAK AND COM: P.BW - SAND 22½"W X 24"D X 36"H

PRESTON FABRIC DINING SIDE CHAIR BROWN OAK AND COM: P.BW - SAND 19"W X 24"D X 36"H