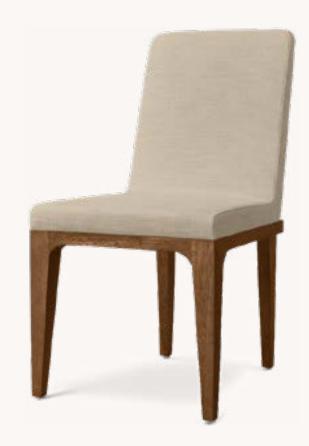

ÉCHELON RECTANGULAR CHANDELIER 63" BRONZE 63"W X 18"D X 17"H

PRESTON FABRIC DINING ARMCHAIR BROWN OAK AND COM: P.BW - SAND 22½"W X 24"D X 36"H

PRESTON FABRIC DINING SIDE CHAIR BROWN OAK AND COM: P.BW - SAND 19"W X 24"D X 36"H

ÉCHELON RECTANGULAR CHANDELIER 63" BRONZE 63"W X 18"D X 17"H

PRESTON FABRIC DINING ARMCHAIR LIGHT OAK AND COM: P.BW - DOVE 22½"W X 24"D X 36"H

PRESTON FABRIC DINING SIDE CHAIR LIGHT OAK AND COM: P.BW - DOVE 19"W X 24"D X 36"H