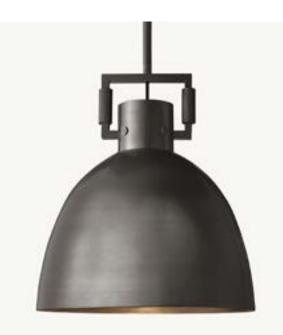

MACHINIST METAL CLOCHE PENDANT BRONZE 14" PENDANT: 14" DIAM., 16½"H

LUKA WOOD COUNTER STOOL BROWN OAK 21½"W X 21½"D X 33½"H

LAWSON FABRIC PANEL BED COM: PERFORMANCE BASKET WEAVE - SAND KING BED: 80"W X 854"L X 56"H

MACHINIST METAL CLOCHE PENDANT BRONZE 14" PENDANT: 14" DIAM., 16½"H

LUKA WOOD COUNTER STOOL LIGHT OAK 21½"W X 21½"D X 33½"H

LAWSON FABRIC PANEL BED COM: PERFORMANCE BASKET WEAVE - DOVE KING BED: 80"W X 854"L X 56"H