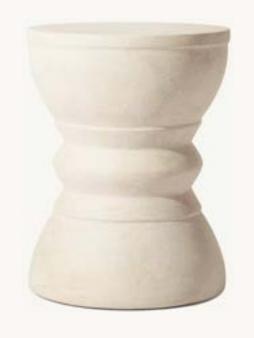

COI BRETON CONSOLE TABLE BROWN OAK 72" CONSOLE TABLE: 72"W X 16"D X 30"H

LECCO LEATHER SWIVEL CHAIR COM: PERFORMANCE LEATHER - COCOA 35"W X 34½"D X 29"H

JAVA CONCRETE TAPER SIDE TABLE I LIMESTONE 12" DIAM., 18"H

COI BRETON CONSOLE TABLE BLOND OAK 72" CONSOLE TABLE: 72"W X 16"D X 30"H

COI BRETON CLOSED NIGHTSTAND BLOND OAK/BRASS 26"W X 20"D X 24"H

LECCO LEATHER SWIVEL CHAIR COM: PERFORMANCE LEATHER - PEWTER 35"W X 34½"D X 29"H