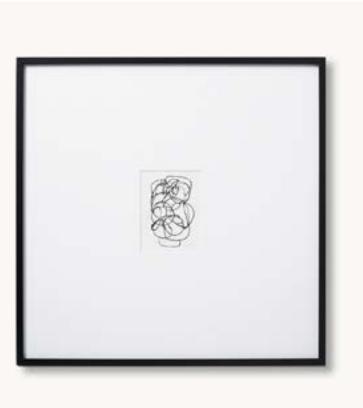

BRETON CLOSED NIGHTSTAND BROWN OAK/BRASS 26"W X 20"D X 24"H

SAREZZO STONE TAPERED TABLE LAMP | AL-ABASTER 6½" DIAM., 304"H

CHARLIE LEAL: PAPERWORK VII FOR GENERAL PUBLIC 19"W X 24"H

CHARLIE LEAL: PAPERWORK VIII FOR GENERAL PUBLIC 19"W X 24"H