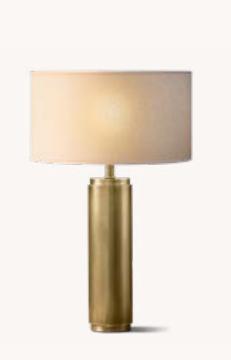

CORTA CLOSED NIGHTSTAND BROWN OAK 20"W X 20"D X 24"H

LAMPIBRONZE 9" DIAM., 24"H (WITH SHADE)

PETITE CANDLESTICK LINEN SHADE TABLE HARLOW CALCITE ROUND CHANDELIER 31" IRON 30¾" DIAM., 17½"H

ROB DELAMATER: MONUMENT IV BLACK 30" SQ.