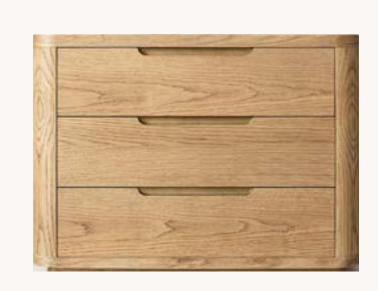

BRETON 6-DRAWER DRESSER BROWN OAK/ BRASS 72"W X 20"D X 34"H

OSLO SHELTER PLATFORM BED AGED BROWN OAK KING BED: 82"W X 85¾"L X 48"H

OSLO CLOSED NIGHTSTAND AGED BROWN OAK 26"W X 20"D X 24"H

LAMPIBRONZE 5" DIAM., 30"H

LATOUR 48" DESK BRONZE 48"W X 24"D X 30"H

NICOLA OPEN BARREL VEGAN LEATHER DINING ARMCHAIR I VEGAN LEATHER PETWER I 22"W X 22¼"D X 30¾"H

BRETON 6-DRAWER DRESSER BLOND OAK/ BRASS 72"W X 20"D X 34"H

OSLO SHELTER PLATFORM BED AGED LIGHT OAK KING BED: 82"W X 85¾"L X 48"H