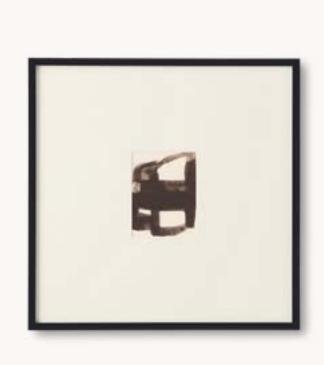

### SELECTIONS

FRENCH CONTEMPORARY FABRIC END-OF-BED BENCH BROWN OAK AND PERFORMANCE LINEN WEAVE - NATURAL 48"W X 16"D X 18"H

CAITLIN DINKINS & MINH NGUYEN: ARCH 1-2 - LARGE BLACK FRAME 40"W X 1¾"D X 54"H