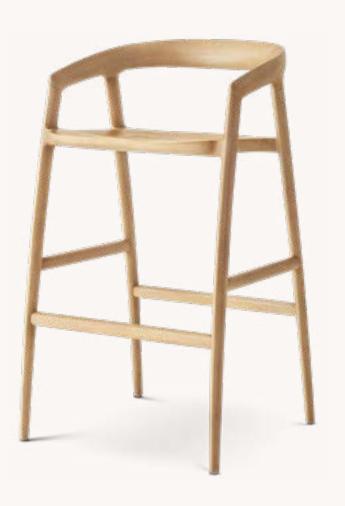

MACHINIST METAL CLOCHE PENDANT BRONZE 14" PENDANT: 14" DIAM., 16½"H

LUKA WOOD COUNTER STOOL BROWN OAK 21½"W X 21½"D X 33½"H

LAWSON FABRIC PANEL BED COM: PERFORMANCE BASKET WEAVE - SAND KING BED: 80"W X 854"L X 56"H