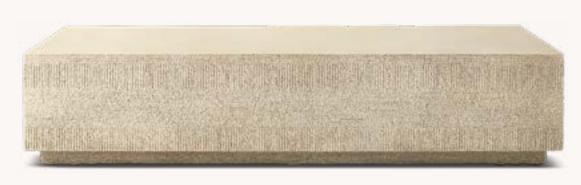

### SELECTIONS

TAITE LEATHER SWIVEL CHAIR PERF. IT. LEATHER - COCOA 45"W X 36"D X 28"H

VETRO RECTANGULAR COFFEE TABLE SAND 76"W X 34"D X 15"H

ITALIAN BERGAMO LABYRINTH FLANGE PILLOW COVER AND BASKET WEAVE FLANGE PILLOW COVER I 13" X 21" AND 22" X 22" I BURNT CARAMEL, WHEAT AND GRAPH.

LIGNÉ SOFA BACK CONSOLE TABLE LIGHT BRUSHED OAK (GLASS TOP) 96"W X 12"D X 27"H

TAITE LEATHER SWIVEL CHAIR PERF. IT. LEATHER - PEWTER 45"W X 36"D X 28"H

VETRO RECTANGULAR COFFEE TABLE

DARK GREY

76"W X 34"D X 15"H