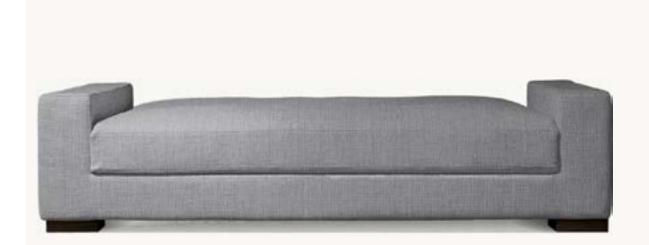

LAMP I VINTAGE BRASS 9" DIAM., 24"H (WITH SHADE)



HARLOW CALCITE ROUND CHANDELIER 31" LACQ. BURNISHED BRASS 30%" DIAM., 17½"H



ABSTRACT PATHWAY 1 - MEDIUM BLACK 30"W X 30"H



WREN SWIVEL CHAIR AND 21" COOPER OTTOMAN COM: PERFORMANCE BASKET WEAVE - DOVE 37" DIAM., 27"H (32"H WITH CUSHION)



1930S MARTINI SIDE TABLE I A. BRASS 10" DIAM., 26½"H



LATOUR 48" DESK BRONZE 48"W X 24"D X 30"H



NICOLA OPEN BARREL VEGAN LEATHER DINING ARMCHAIR I VEGAN LEATHER PETWER I 22"W X 224"D X 30¾"H



ABSTRACT PATHWAY 3 - MEDIUM BLACK 30"W X 30"H







COI BRETON PANEL PLATFORM BED BLOND OAK KING BED: 81"W X 86"L X 60"H



JAVA CONCRETE DRUM SIDE TABLE
CHARCOAL
12" DIAM., 18"H



CONVESSI SCONCE LACQUERED BURNISHED BRASS 6%"W X 9%"D X 10%"H



COI EMILE ROUND CHANDELIER 36" BRONZE / BRASS 24"DIAM.



MODENA BENCH ESPRESSO OAK AND COM: PERF. VELVET - FOG 52"W X 20"D X 19½"H



LATOUR 48" DESK BRONZE 48"W X 24"D X 30"H



NICOLA OPEN BARREL VEGAN LEATHER DINING ARMCHAIR I VEGAN LEATHER PETWER I 22"W X 22¼"D X 30¾"H



BRETON 6-DRAWER DRESSER BLOND OAK/ BRASS 72"W X 20"D X 34"H





OSLO SHELTER PLATFORM BED AGED LIGHT OAK KING BED: 82"W X 85¾"L X 48"H



OSLO CLOSED NIGHTSTAND AGED LIGHT OAK 26"W X 20"D X 24"H



CYL. COLUMN TABLE LAMP I BRASS 5" DIAM., 30"H



CAITLIN DINKINS & MINH NGUYEN: HORNE 1 & 3 GOLD FRAME | 21"W X 1½"D X 25"H



METAL DOVETAIL FLOOR MIRROR
- NARROW FRAME I BRASS
28"W X 3"D X 80"H



WRIGHT ROUND CHANDELIER 36" HAMMERED BRASS 36" DIAM., 19½"H



ARDEN LEATHER SWIVEL CHAIR PERF. LEATHER PEWTER 27"W X 30"D X 28"H



1930S MARTINI SIDE TABLE I BRONZE 8" DIAM., 26½