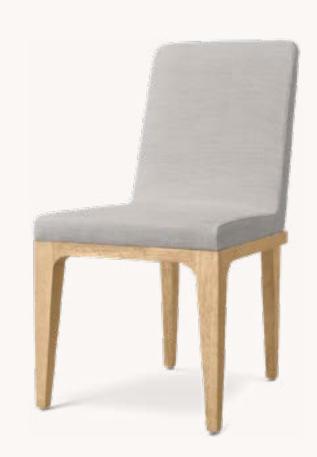

ÉCHELON RECTANGULAR CHANDELIER 63" BRONZE 63"W X 18"D X 17"H

PRESTON FABRIC DINING ARMCHAIR BROWN OAK AND COM: P.BW - SAND 22½"W X 24"D X 36"H

PRESTON FABRIC DINING SIDE CHAIR BROWN OAK AND COM: P.BW - SAND 19"W X 24"D X 36"H

ÉCHELON RECTANGULAR CHANDELIER 63" BRONZE 63"W X 18"D X 17"H

PRESTON FABRIC DINING ARMCHAIR LIGHT OAK AND COM: P.BW - DOVE 22½"W X 24"D X 36"H

PRESTON FABRIC DINING SIDE CHAIR LIGHT OAK AND COM: P.BW - DOVE 19"W X 24"D X 36"H