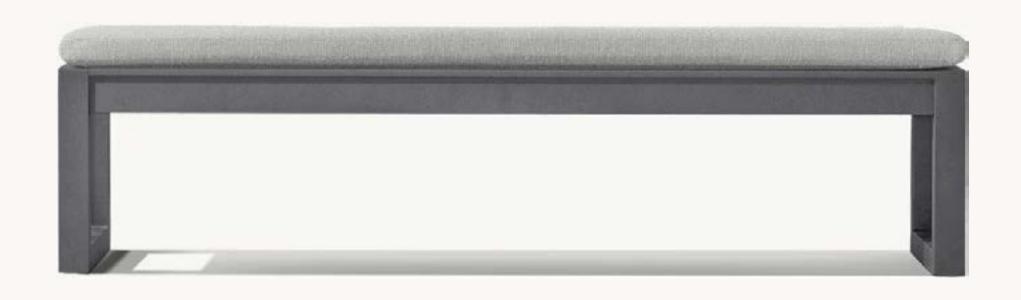

### SELECTIONS

FRENCH CONTEMPORARY FABRIC END-OF-BED BENCH BROWN OAK AND PERFORMANCE LINEN WEAVE - NATURAL 48"W X 16"D X 18"H

CAITLIN DINKINS & MINH NGUYEN: ARCH 1-2 - LARGE BLACK FRAME 40"W X 1¾"D X 54"H

## SELECTIONS

FRENCH CONTEMPORARY FABRIC END-OF-BED BENCH BLACK OAK AND PERFORMANCE LINEN WEAVE - WHITE 48"W X 16"D X 18"H

DUSTIN ROUSSEAU: WHITE CHAPEL & OCULUS COLLECTION FOR GENERAL PUBLIC UNFRAMED 48"W X 60"H