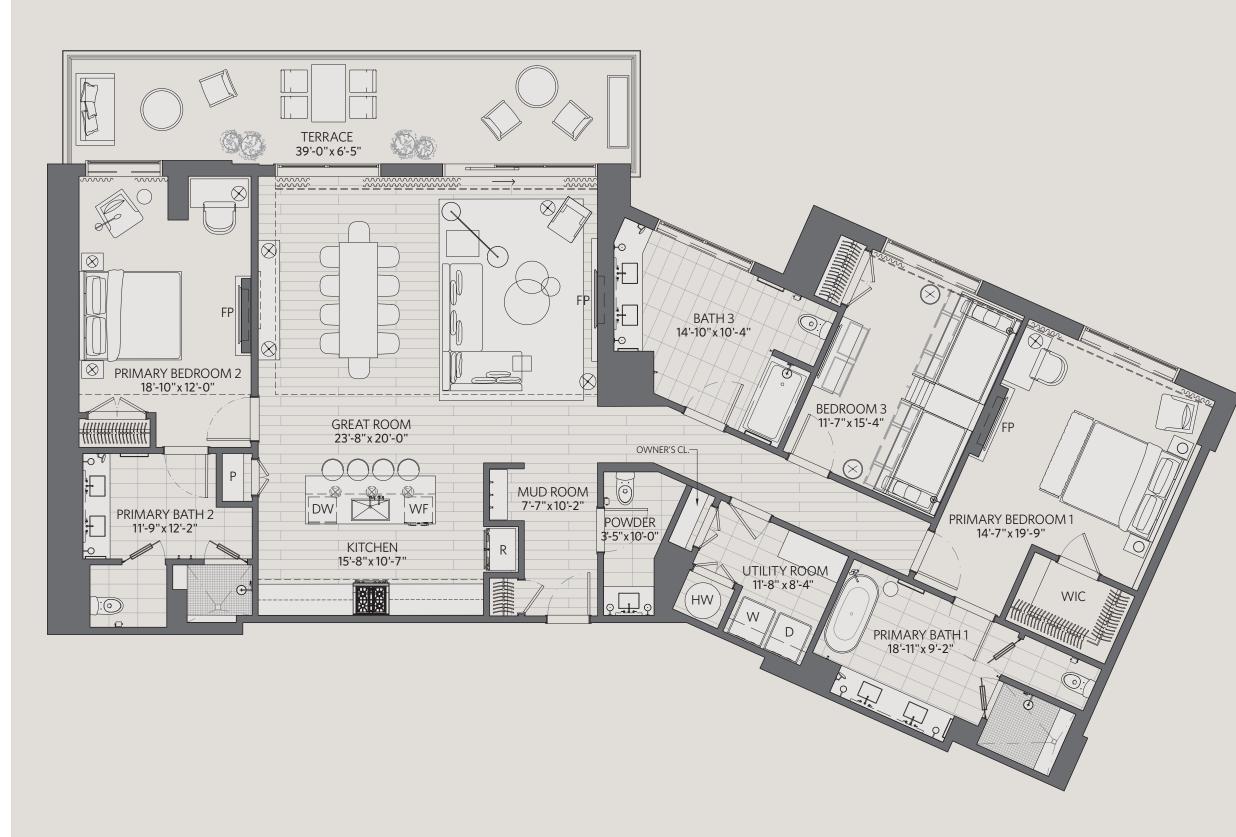

## LIMELIGHT RESIDENCES

ΜΑΜΜΟΤΗ

| 3   | 3.5  | INDOOR<br>OUTDOOR | 2,207 SQ FT<br>265 SQ FT |
|-----|------|-------------------|--------------------------|
| BED | BATH | TOTAL             | 2,472 SQ FT              |