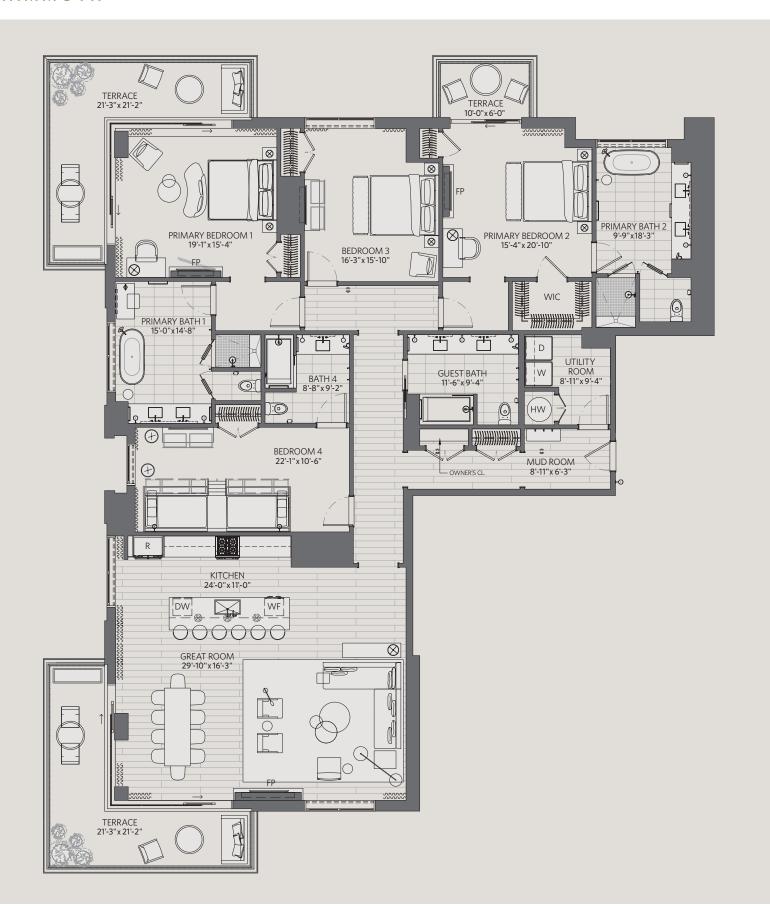

## LIMELIGHT RESIDENCES

MAMMOTH

**INDOOR OUTDOOR** 

**BATH** 

**BED** 

2,936 SQ FT

517 SQ FT

**TOTAL** 3,453 SQ FT