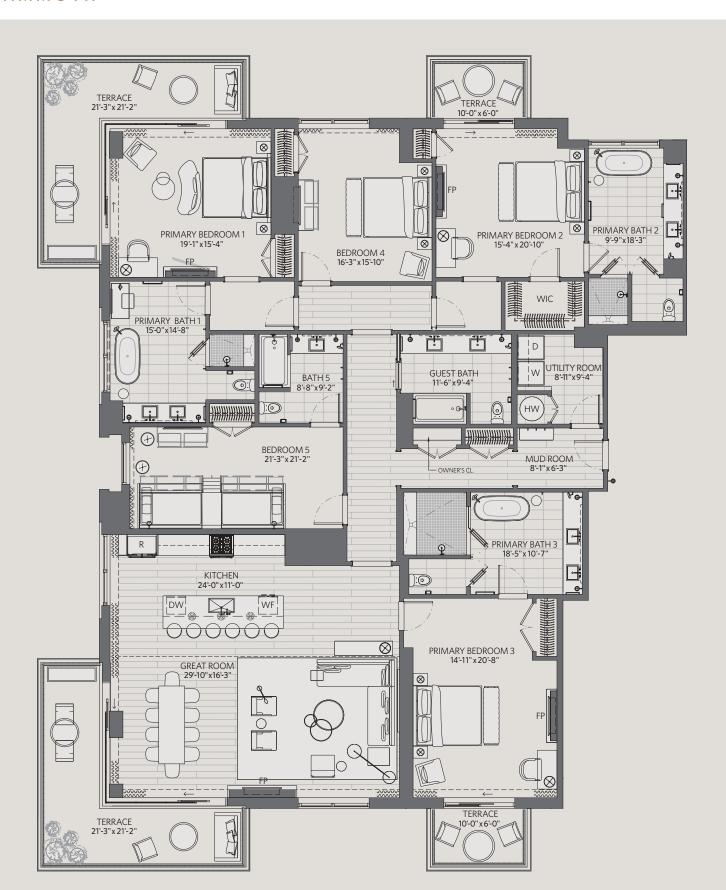

## LIMELIGHT RESIDENCES

MAMMOTH

5 5 INDOOR 3,483 SQ FT OUTDOOR 585 SQ FT TOTAL 4,067 SQ FT